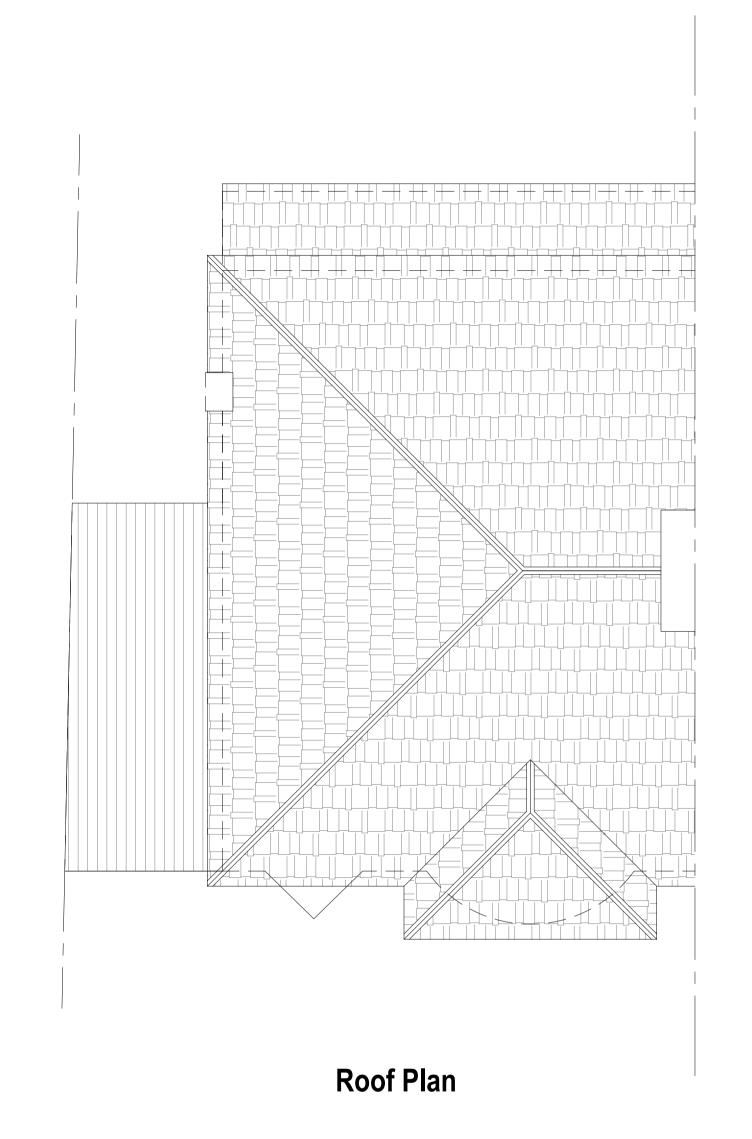

## PRE-EXISTING







Note to Contractor: Contractor is recommended to carry out an intrusive site investigation prior to commencing works on site to ensure all details designed for this project are appropriate. Contractor to cross reference with Structural Calculations package for suitability, to assess site levels and confirm any design assumptions within the calculations package prior to works commencing on site. If the Contractor requires any additional information, please send a Request For Information to hello@planituk.co.uk before ordering materials and starting the works - requests will be acknowledged and responded to as soon as possible. Please ensure that the drawings have been submitted to Building Control for a Full Plans submission and the compliance report has been discharged before starting