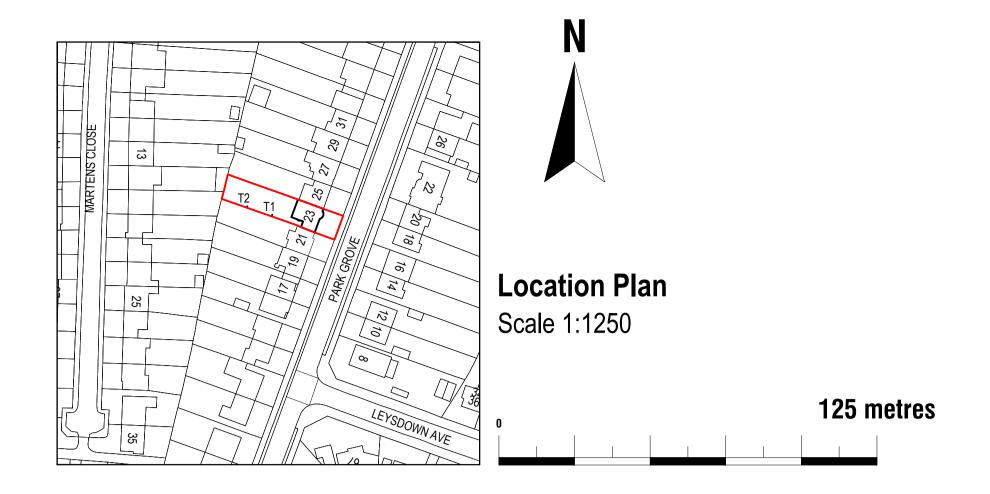

| Drawn by: | Project:                                                   | Date:                   | No.:    |
|-----------|------------------------------------------------------------|-------------------------|---------|
| FD        | 23 Park Grove, Bexleyheath, DA76AA, UK                     | 09.01.2024              | 23-0142 |
|           |                                                            | Scale @A1:              | Rev:    |
| Client:   | Drawing Title:                                             | 1:500, 1:1250           | 11      |
|           | PRE-EXISTING BLOCK PLAN EXISTING BLOCK PLAN, LOCATION PLAN | Issue: PLANNING DRAWING | Page:   |