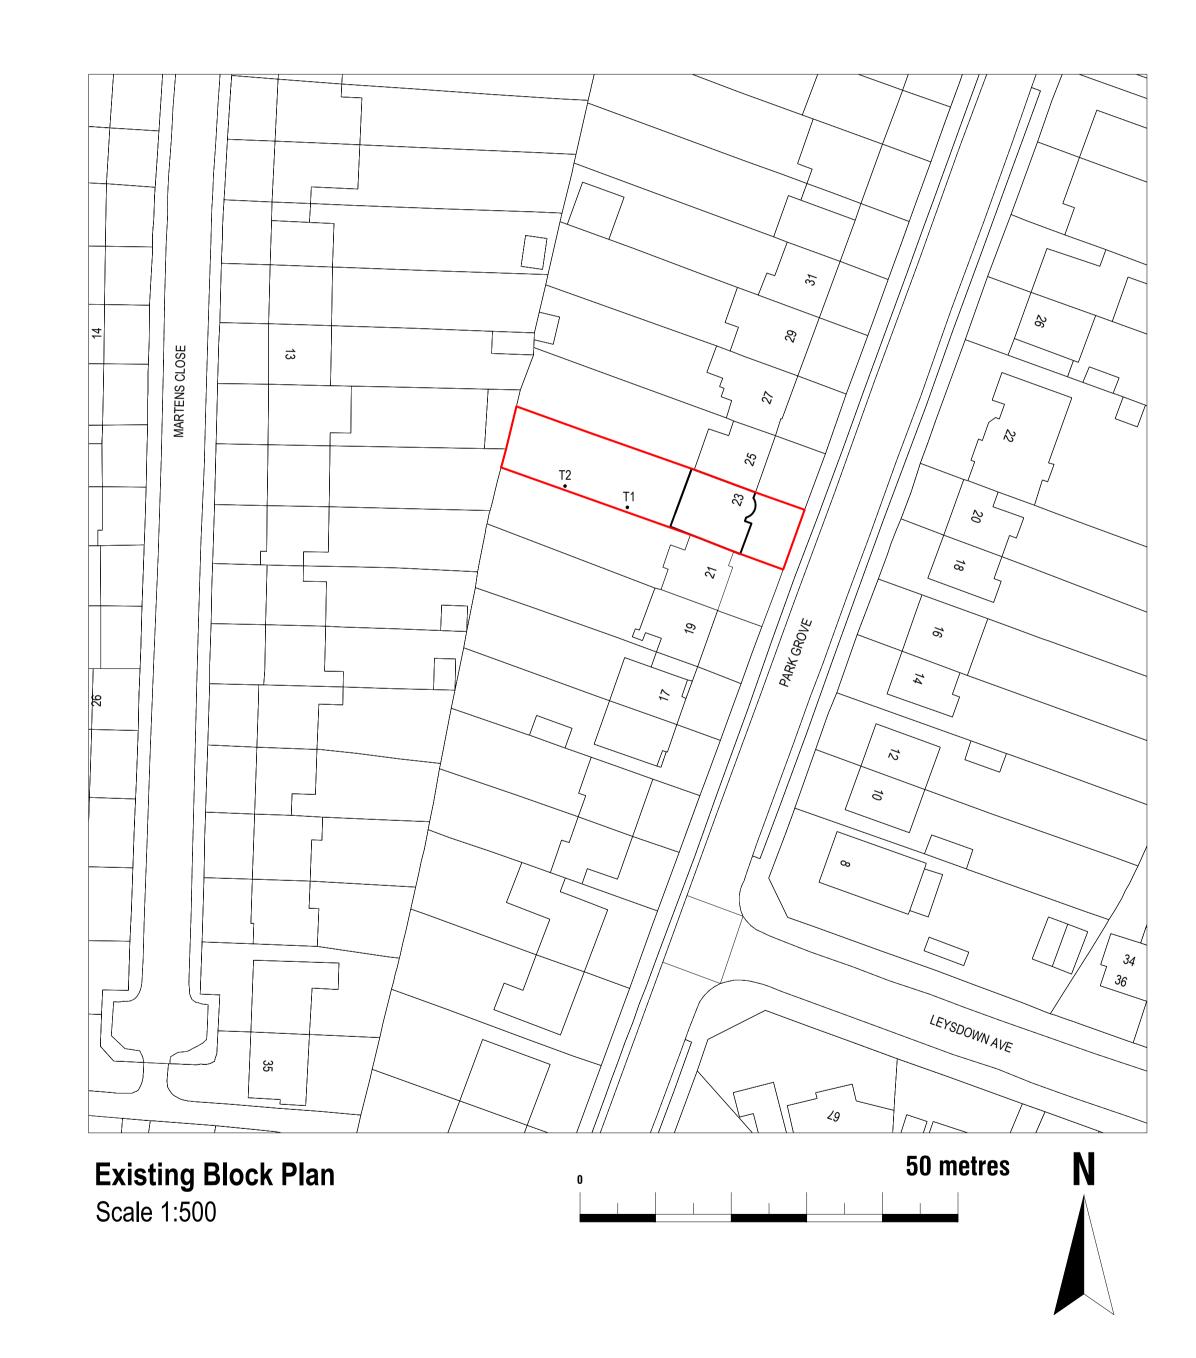

| Drawn by: | Project:                                                   | Date:                   | No.:    |
|-----------|------------------------------------------------------------|-------------------------|---------|
| FD        | 23 Park Grove, Bexleyheath, DA76AA, UK                     | 09.01.2024              | 23-0142 |
|           |                                                            | Scale @A1:              | Rev:    |
| Client:   | Drawing Title:                                             | 1:500, 1:1250           | 11      |
|           | PRE-EXISTING BLOCK PLAN EXISTING BLOCK PLAN, LOCATION PLAN | Issue: PLANNING DRAWING | Page:   |