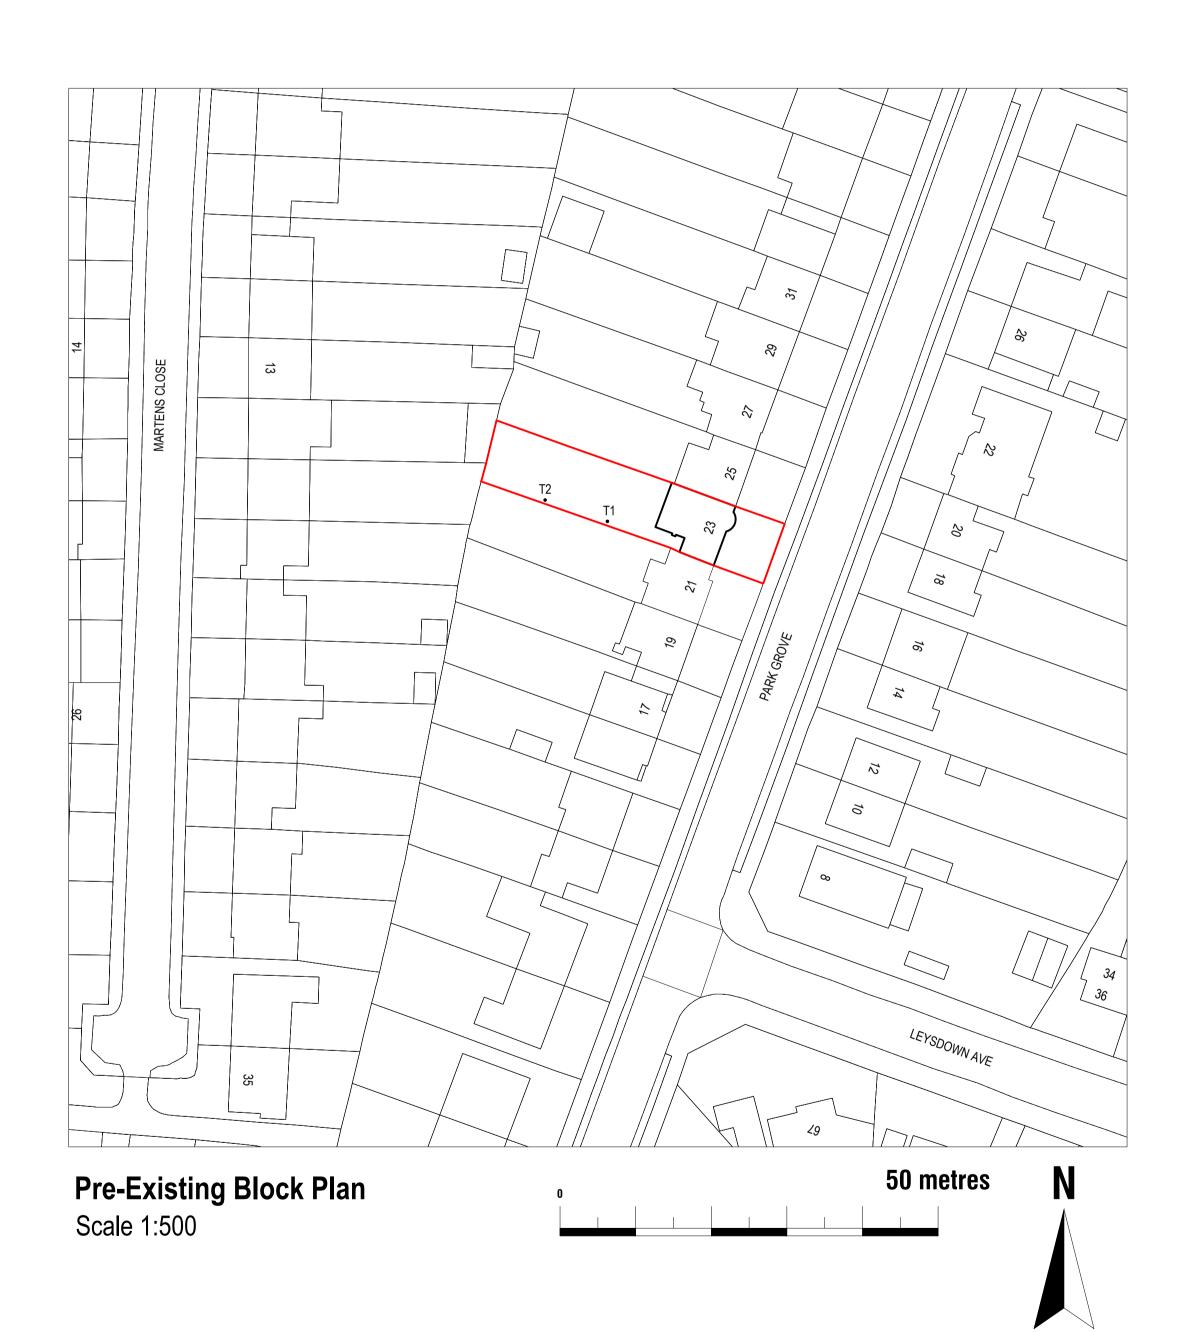

| Drawn by: | Project:                                                   | Date:                   | No.:    |
|-----------|------------------------------------------------------------|-------------------------|---------|
| FD        | 23 Park Grove, Bexleyheath, DA76AA, UK                     | 09.01.2024              | 23-0142 |
|           |                                                            | Scale @A1:              | Rev:    |
| Client:   | Drawing Title:                                             | 1:500, 1:1250           | 11      |
|           | PRE-EXISTING BLOCK PLAN EXISTING BLOCK PLAN, LOCATION PLAN | Issue: PLANNING DRAWING | Page:   |