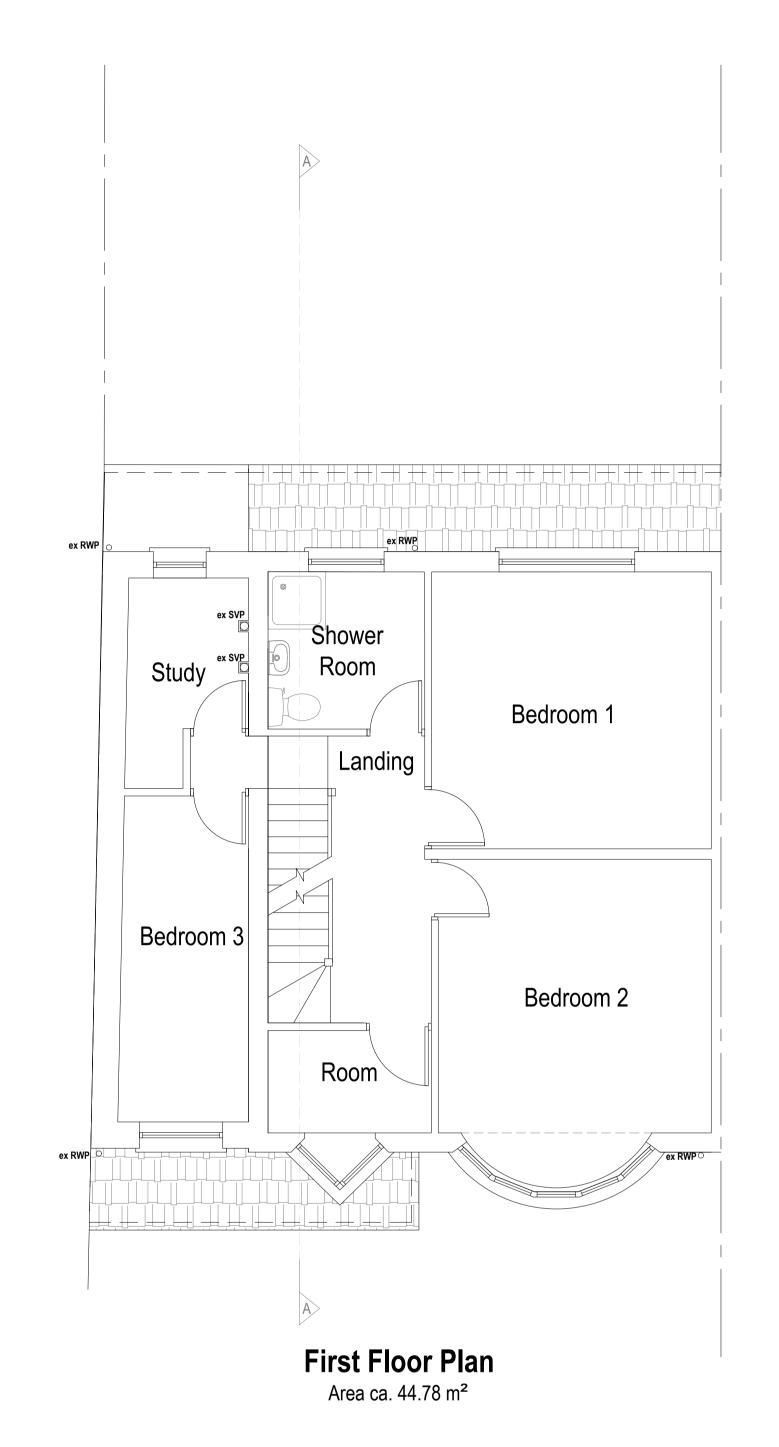

| Drawn by: | Project:                               | Date:            | No.:    |
|-----------|----------------------------------------|------------------|---------|
| FD        | 23 Park Grove, Bexleyheath, DA76AA, UK | 09.01.2024       | 23-0142 |
|           |                                        | Scale @A1:       | Rev:    |
| Client:   | Drawing Title:                         | 1:50             | 11      |
|           | EXISTING PLANS                         | Issue:           | Page:   |
|           |                                        | PLANNING DRAWING | D03     |