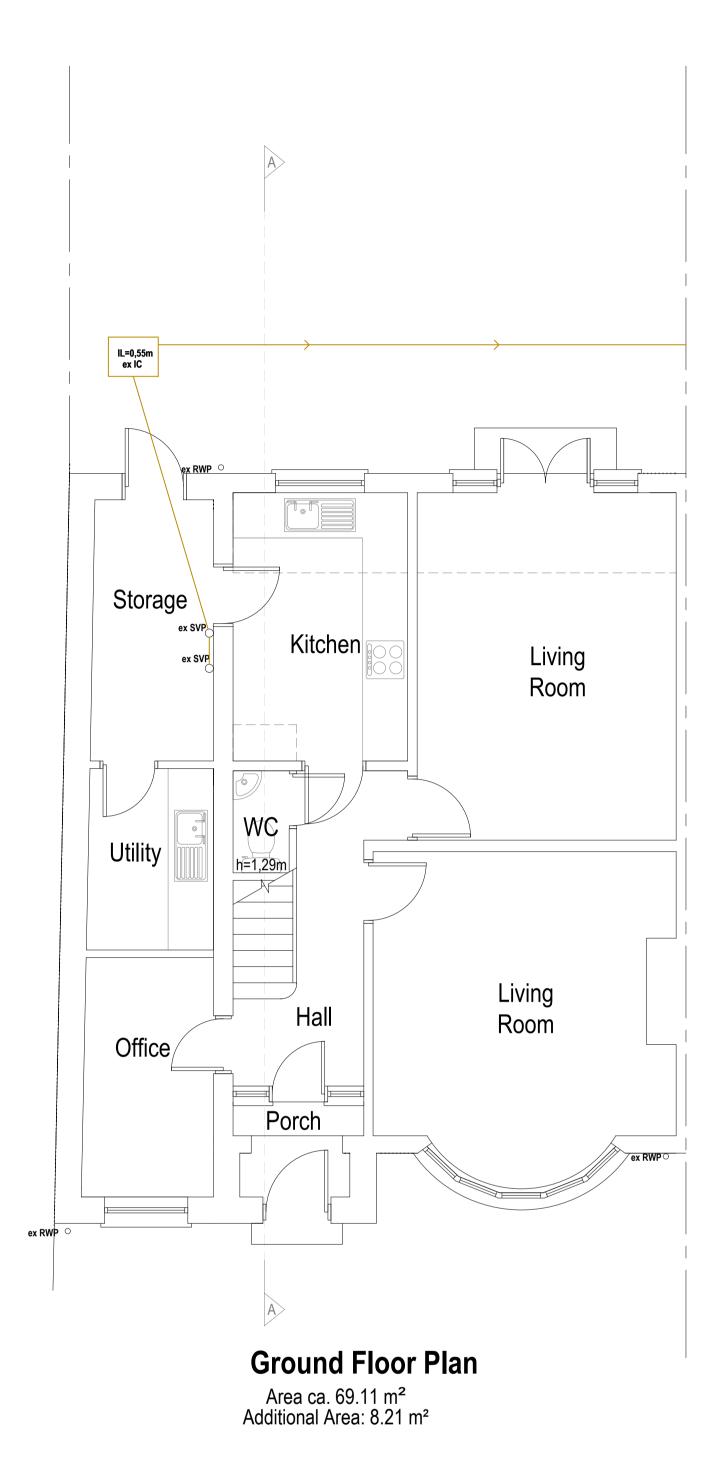

| Drawn by: | Project:                               | Date:            | No.:    |
|-----------|----------------------------------------|------------------|---------|
| FD        | 23 Park Grove, Bexleyheath, DA76AA, UK | 09.01.2024       | 23-0142 |
|           |                                        | Scale @A1:       | Rev:    |
| Client:   | Drawing Title:                         | 1:50             | 11      |
|           | EXISTING PLANS                         | Issue:           | Page:   |
|           |                                        | PLANNING DRAWING | D03     |