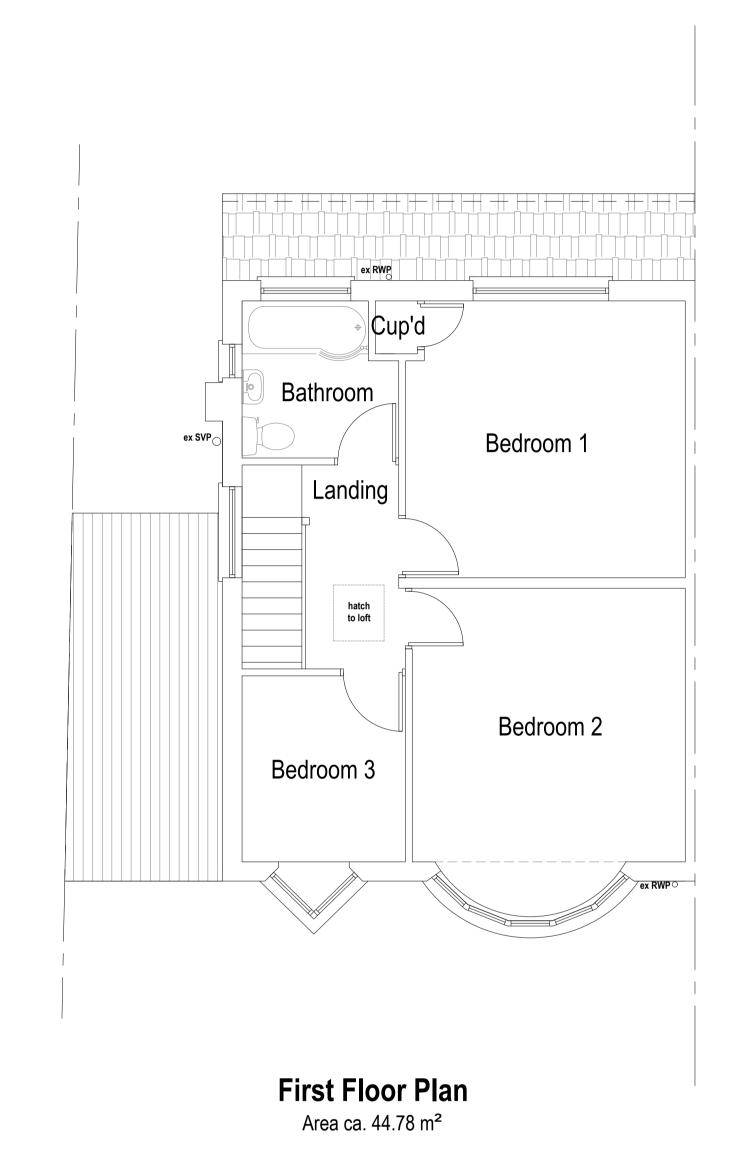

## PRE-EXISTING

Note to Contractor: Contractor is recommended to carry out an intrusive site investigation prior to commencing works on site to ensure all details designed for this project are appropriate. Contractor to cross reference with Structural Calculations package for suitability, to assess site levels and confirm any design assumptions within the calculations package prior to works commencing on site. If the Contractor requires any additional information, please send a Request For Information to hello@planituk.co.uk before ordering materials and starting the works - requests will be acknowledged and responded to as soon as possible. Please ensure that the drawings have been submitted to Building Control for a Full Plans submission and the compliance report has been discharged before starting works on site.

| <b>Drawn by:</b> FD | Project: 23 Park Grove, Bexleyheath, DA76AA, UK | <b>Date:</b> 09.01.2024    | <b>No.:</b> 23-0142 |
|---------------------|-------------------------------------------------|----------------------------|---------------------|
| Client:             | Drawing Title:                                  | Scale @A1:<br>1:50         | <b>Rev:</b> 11      |
|                     | PRE-EXISTING PLANS                              | Issue:<br>PLANNING DRAWING | Page:               |