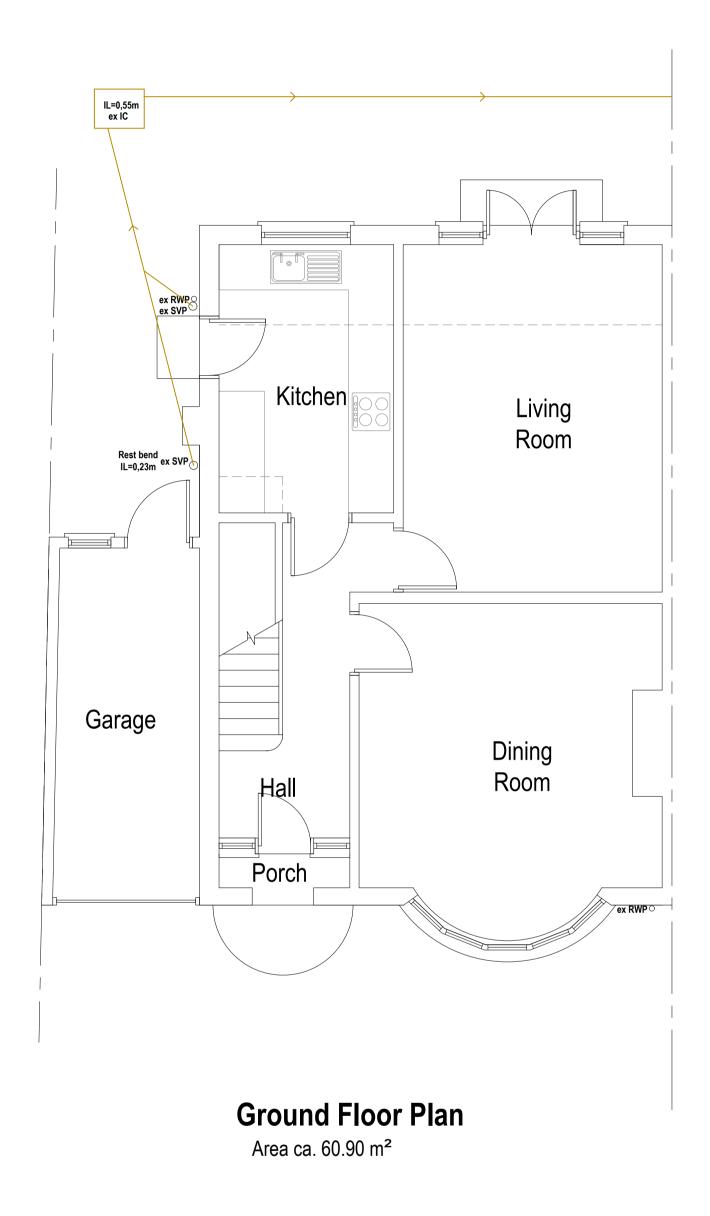

## PRE-EXISTING

Note to Contractor: Contractor is recommended to carry out an intrusive site investigation prior to commencing works on site to ensure all details designed for this project are appropriate. Contractor to cross reference with Structural Calculations package for suitability, to assess site levels and confirm any design assumptions within the calculations package prior to works commencing on site. If the Contractor requires any additional information, please send a Request For Information to hello@planituk.co.uk before ordering materials and starting the works - requests will be acknowledged and responded to as soon as possible. Please ensure that the drawings have been submitted to Building Control for a Full Plans submission and the compliance report has been discharged before starting works on site.

| <b>Drawn by:</b> FD | Project: 23 Park Grove, Bexleyheath, DA76AA, UK | <b>Date:</b> 09.01.2024    | <b>No.:</b> 23-0142 |
|---------------------|-------------------------------------------------|----------------------------|---------------------|
| Client:             | Drawing Title:                                  | Scale @A1:<br>1:50         | <b>Rev:</b> 11      |
|                     | PRE-EXISTING PLANS                              | Issue:<br>PLANNING DRAWING | Page:               |