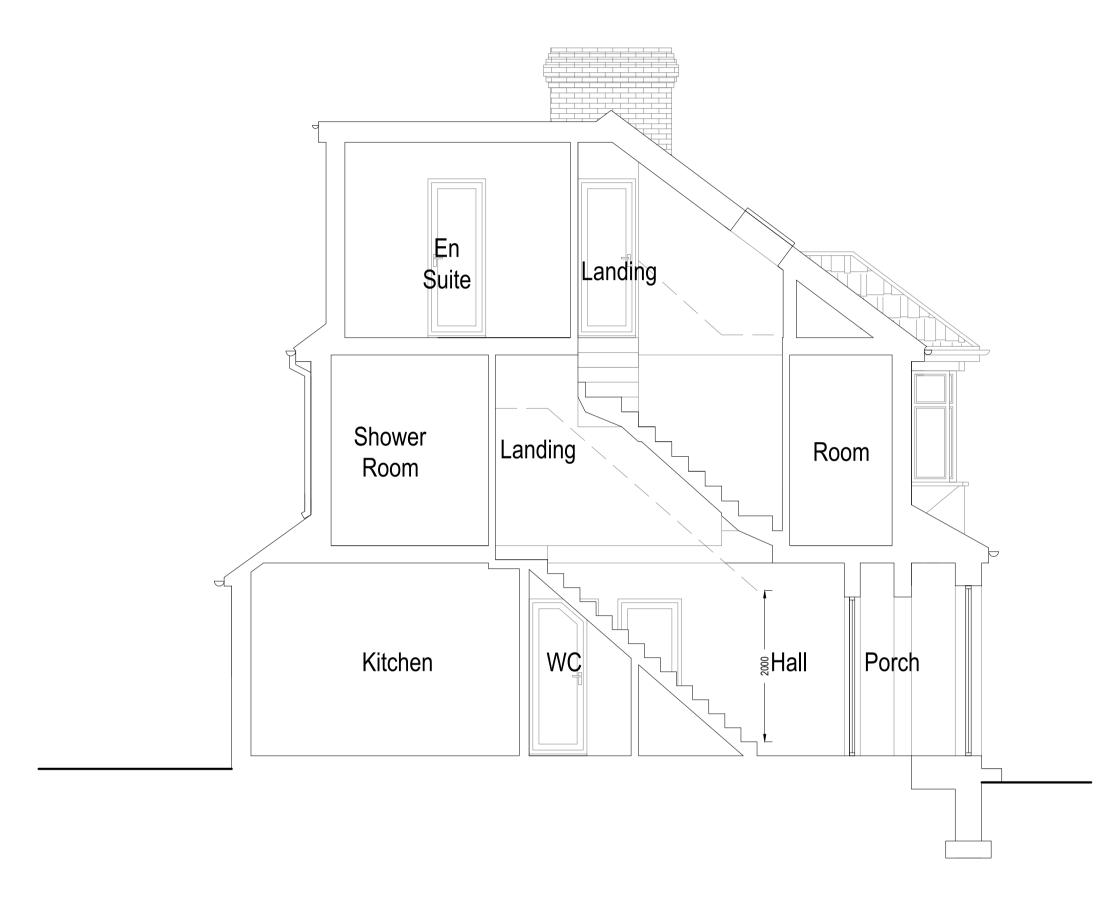

## **EXISTING**

Section A-A

Note to Contractor: Contractor is recommended to carry out an intrusive site investigation prior to commencing works on site to ensure all details designed for this project are appropriate. Contractor to cross reference with Structural Calculations package for suitability, to assess site levels and confirm any design assumptions within the calculations package prior to works commencing on site. If the Contractor requires any additional information, please send a Request For Information to hello@planituk.co.uk before ordering materials and starting the works - requests will be acknowledged and responded to as soon as possible. Please ensure that the drawings have been submitted to Building Control for a Full Plans submission and the compliance report has been discharged before starting works on site.