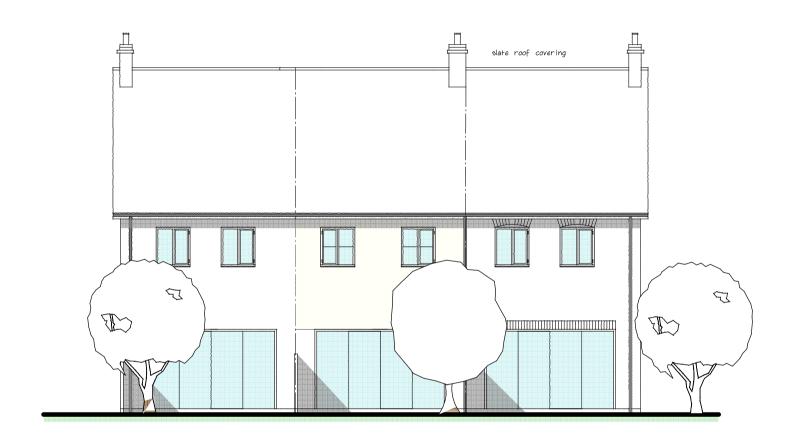

PROPOSED HOUSE TYPE PLOTS 7-9 STREET FRONTAGE

PROPOSED HOUSE TYPE PLOTS 7-9 REAR GARDEN ASPECT

PROPOSED HOUSE TYPE GROUND FLOOR LAYOUT

PROPOSED HOUSE TYPE FIRST FLOOR LAYOUT

This Drawing is the Copyright of J.E.D. Design (A.S.) Ltd and is not to be reproduced without prior consent

NOTES

Proposed Housing Development \$
Demolition of
The Nautical William (PH)
Aylestone Road,
Wigston,
Leicester

Planning: Plots 7-9

Scale: Drwg No: Date: Jan 24

J.E.D. Design
(Architectural Services ) Ltd
Member of the Chartered Institute of Architectural Technologists
The Drawing Room, Gunnsbrooke Close, Great Bowden, Leics, LE16 7HB Email: jeddesign@yahoo.com
Mobile: 07760 224851