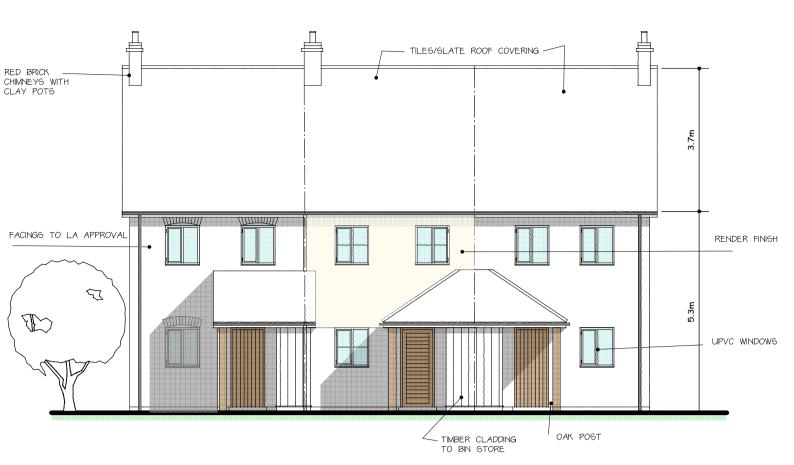

PROPOSED HOUSE TYPE PLOTS 7-9 STREET FRONTAGE

PROPOSED HOUSE TYPE PLOTS 7-9 REAR GARDEN ASPECT

PROPOSED HOUSE TYPE GROUND FLOOR LAYOUT

PROPOSED HOUSE TYPE FIRST FLOOR LAYOUT

This Drawing is the Copyright of J.E.D. Design (A.S.) Ltd and is not to be reproduced without prior consent

NOTES

Proposed Housing Development \$
Demolition of
The Nautical William (PH)
Aylestone Road,
Wigston,
Leicester

Planning: Plots 7-9

Scale: Drwg No: Date: Jan 24

J.E.D. Design
(Architectural Services ) Ltd
Member of the Chartered Institute of Architectural Technologists
The Drawing Room, Gunnsbrooke Close, Great Bowden, Leics, LE16 7HB Email: jeddesign@yahoo.com
Mobile: 07760 224851