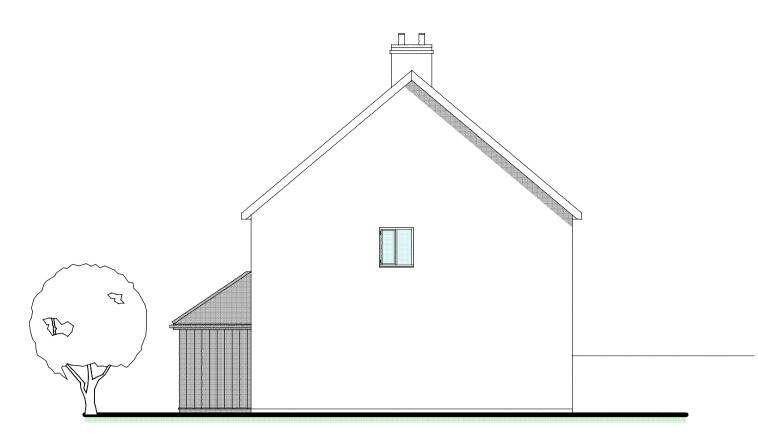

PROPOSED HOUSE TYPE PLOTS 7-9 STREET FRONTAGE

PROPOSED HOUSE TYPE PLOTS 7-9 REAR GARDEN ASPECT

PROPOSED HOUSE TYPE GROUND FLOOR LAYOUT

PROPOSED HOUSE TYPE FIRST FLOOR LAYOUT

This Drawing is the Copyright of J.E.D. Design (A.S.) Ltd and is not to be reproduced without prior consent

NOTES

Proposed Housing Development \$
Demolition of
The Nautical William (PH)
Aylestone Road,
Wigston,
Leicester

Planning: Plots 7-9

Scale: Drwg No: Date: Jan 24

J.E.D. Design
(Architectural Services ) Ltd
Member of the Chartered Institute of Architectural Technologists
The Drawing Room, Gunnsbrooke Close, Great Bowden, Leics, LE16 7HB Email: jeddesign@yahoo.com
Mobile: 07760 224851