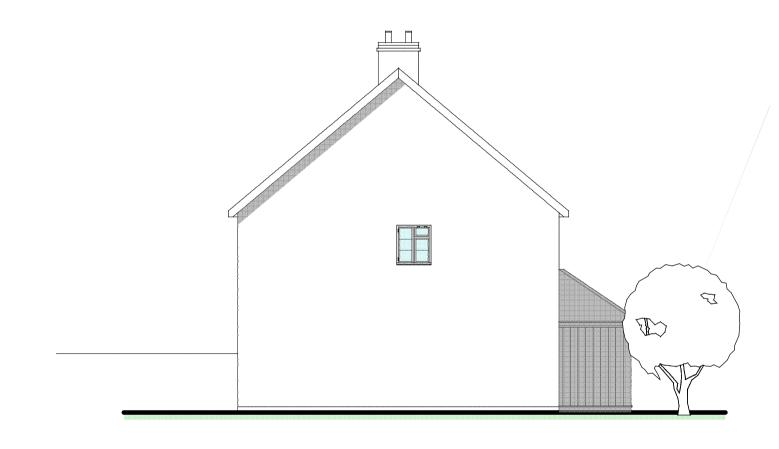

PROPOSED HOUSE TYPE PLOTS 7-9 STREET FRONTAGE

PROPOSED HOUSE TYPE PLOTS 7-9 REAR GARDEN ASPECT

PROPOSED HOUSE TYPE GROUND FLOOR LAYOUT

PROPOSED HOUSE TYPE FIRST FLOOR LAYOUT

This Drawing is the Copyright of J.E.D. Design (A.S.) Ltd and is not to be reproduced without prior consent

NOTES

Proposed Housing Development \$
Demolition of
The Nautical William (PH)
Aylestone Road,
Wigston,
Leicester

Planning: Plots 7-9

Scale: Drwg No: Date: Jan 24

J.E.D. Design
(Architectural Services ) Ltd
Member of the Chartered Institute of Architectural Technologists
The Drawing Room, Gunnsbrooke Close, Great Bowden, Leics, LE16 7HB Email: jeddesign@yahoo.com
Mobile: 07760 224851