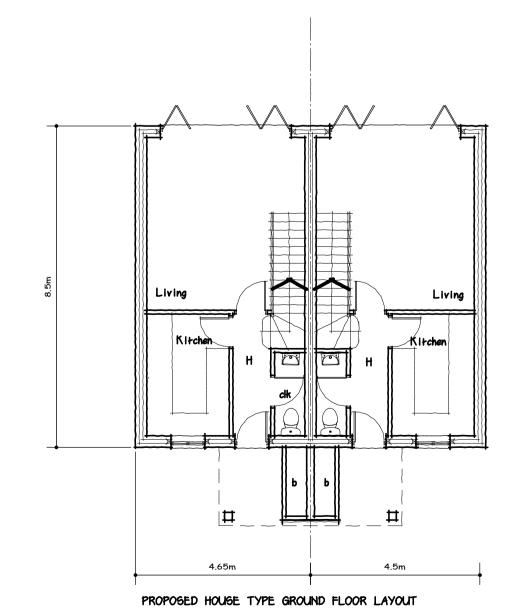

PROPOSED HOUSE TYPE PLOTS 5-6 REAR GARDEN ASPECT

PROPOSED HOUSE TYPE FIRST FLOOR LAYOUT

| This Drawing is the Copyright of J.E.D. Design (A.S.) Ltd |
|-----------------------------------------------------------|
| and is not to be reproduced without prior consent         |

NOTES

Proposed Housing Development \$
Demolition of
The Nautical William (PH)
Aylestone Road,
Wigston,
Leicester

Planning: Plots 5-6

Scale: Drwg No: Date: Jan 24

(Architectural Services ) Ltd

Member of the Chartered Institute of Architectural Technologists