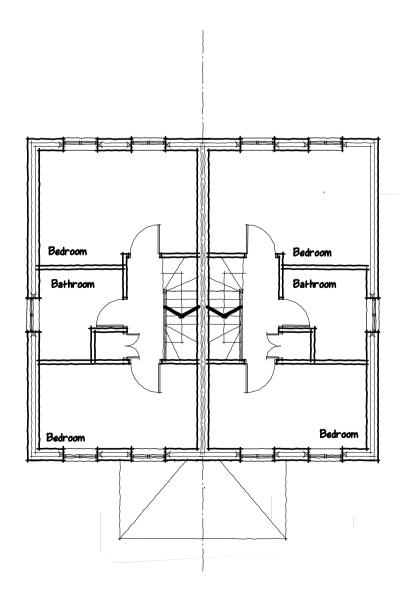

PROPOSED HOUSE TYPE PLOTS 5-6 REAR GARDEN ASPECT

PROPOSED HOUSE TYPE FIRST FLOOR LAYOUT

| This Drawing is the Copyright of J.E.D. Design (A.S.) Ltd |
|-----------------------------------------------------------|
| and is not to be reproduced without prior consent         |

NOTES

Proposed Housing Development \$
Demolition of
The Nautical William (PH)
Aylestone Road,
Wigston,
Leicester

Planning: Plots 5-6

Scale: Drwg No: Date: Jan 24

(Architectural Services ) Ltd

Member of the Chartered Institute of Architectural Technologists