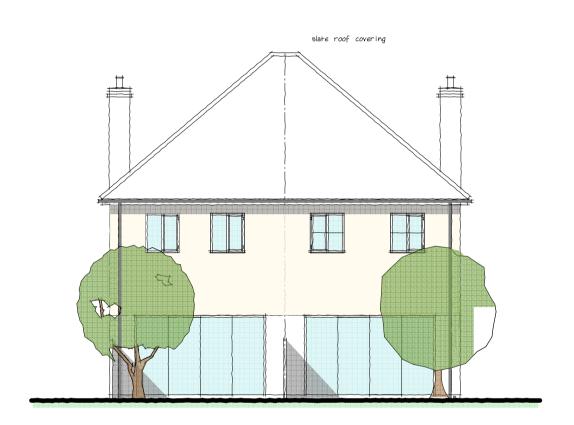

PROPOSED HOUSE TYPE PLOTS 5-6 REAR GARDEN ASPECT

PROPOSED HOUSE TYPE FIRST FLOOR LAYOUT

| This Drawing is the Copyright of J.E.D. Design (A.S.) Ltd |
|-----------------------------------------------------------|
| and is not to be reproduced without prior consent         |

NOTES

Proposed Housing Development \$
Demolition of
The Nautical William (PH)
Aylestone Road,
Wigston,
Leicester

Planning: Plots 5-6

Scale: Drwg No: Date: Jan 24

(Architectural Services ) Ltd

Member of the Chartered Institute of Architectural Technologists