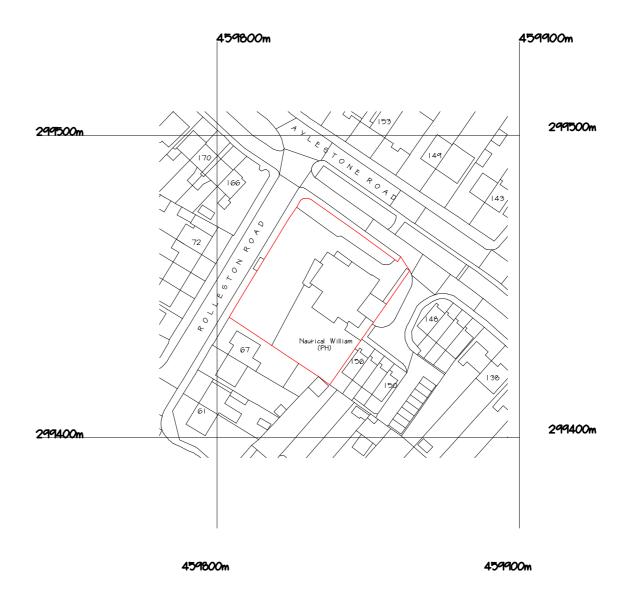

Crown Copyright and database rights 2023 06 Licence no. 100041041 BLOCK PLAN Scale: 1:500

Grown Copyright and database rights 2023 06 Licence no. 100041041LOCATION PLAN Scale: 1:1250

This Drawing is the Copyright of J.E.D. Design (A.S.) Ltd and is not to be reproduced without prior consent

NOTES

Proposed Development, Nautical William Public House, Aylestone Road, Wigston.

Location Plan

Scale: 1:1250/500

Drwg No: Date: Rev: 6ept 23 A