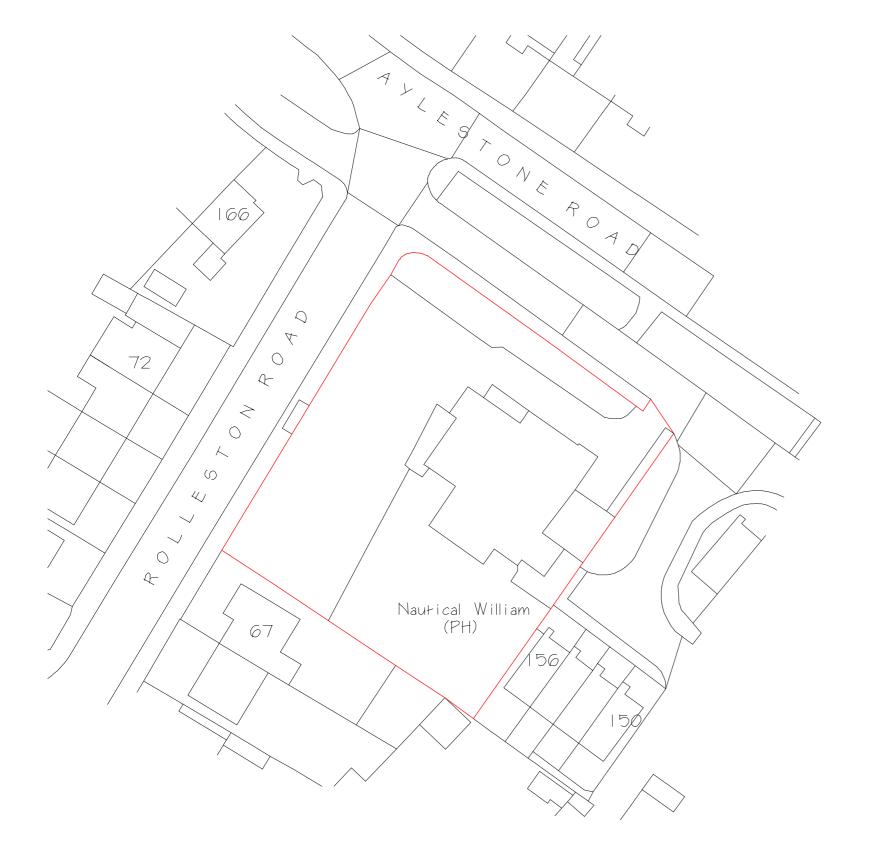

Crown Copyright and database rights 2023 06 Licence no. 100041041 BLOCK PLAN Scale: 1:500

Grown Copyright and database rights 2023 06 Licence no. 100041041LOCATION PLAN Scale: 1:1250

This Drawing is the Copyright of J.E.D. Design (A.S.) Ltd and is not to be reproduced without prior consent

NOTES

Proposed Development, Nautical William Public House, Aylestone Road, Wigston.

Location Plan

Scale: 1:1250/500

Drwg No: Date: Rev: 6ept 23 A