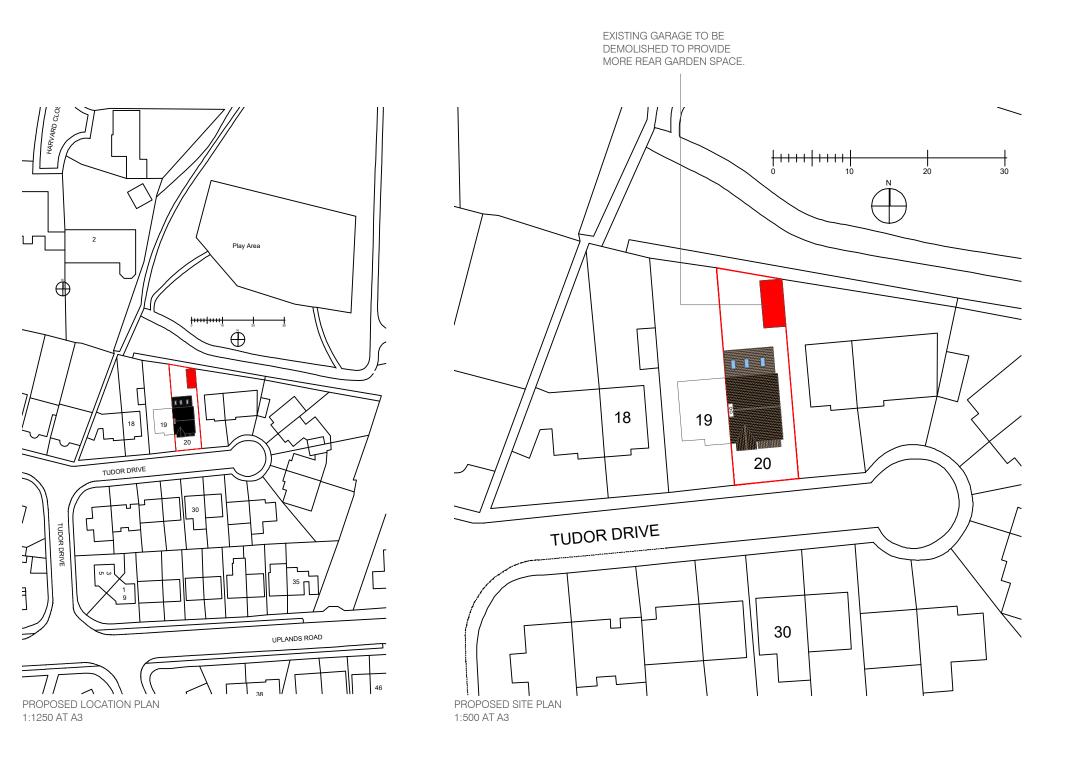

## SITE BOUNDARY LINE SCALE BAR 1:500 10m 0 10m 20m 30m 40m 50m SCALE BAR 1:1250 25m 0 25m 50m 75m 100m 125m

| PROJECT:          | 20 Tudor Drive<br>LEICESTER |             |    |  |
|-------------------|-----------------------------|-------------|----|--|
| STATUS:           | PLANNING                    |             |    |  |
| DRAWING<br>TITLE: | SITE LOCATION (2 OF 2)      |             |    |  |
| DATE:             | 14/12/23                    | DRAWN BY:   | РО |  |
| SCALE:            | SCALE AT A3                 | CHECKED BY: | РО |  |
|                   | <u> </u>                    |             |    |  |