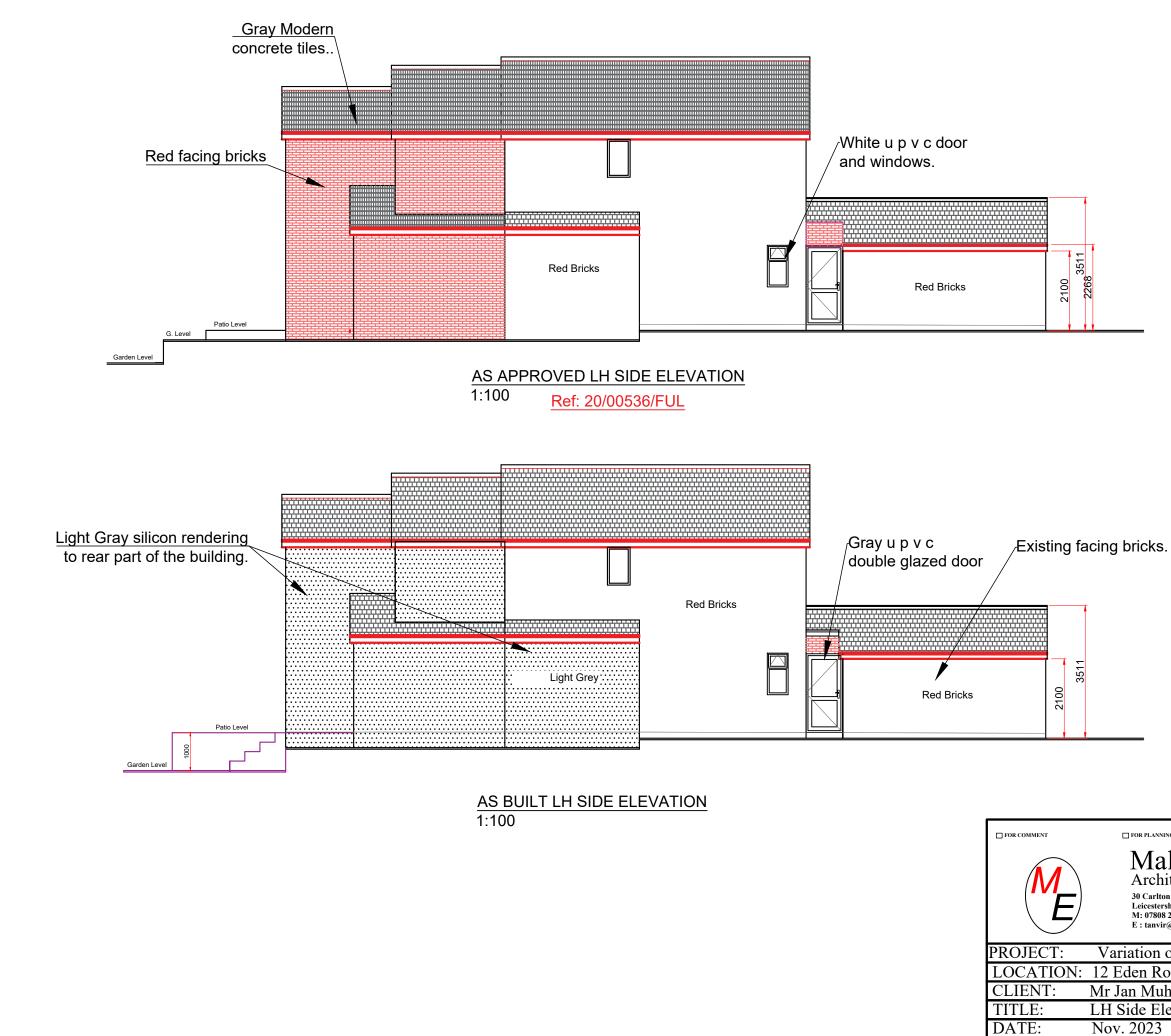

| FOR COMMENT                                                                                                                                                    | ☐ FOR PLANNING PERMISSION | ☐ FOR BUILDING REGULATIONS |
|----------------------------------------------------------------------------------------------------------------------------------------------------------------|---------------------------|----------------------------|
| Malik Enterprises<br>Architectural Service<br>30 Carlton Drive, Wigston,<br>Leicestershire UK LE18 1DF<br>M: 07808 266330<br>E : tanvir@malikenterprises.co.uk |                           |                            |
| ROJECT: Variation of Condition.                                                                                                                                |                           |                            |
| LOCATION: 12 Eden Road. Leicester. LE2 4JP                                                                                                                     |                           |                            |
| CLIENT: Mr Jan Muhammad                                                                                                                                        |                           |                            |
| FITLE:LH Side Elevations                                                                                                                                       |                           |                            |
| DATE: No                                                                                                                                                       | ov. 2023                  | SHEET: A3                  |
| DRAWING No: ME12123-06                                                                                                                                         |                           | SCALE: 1:100               |