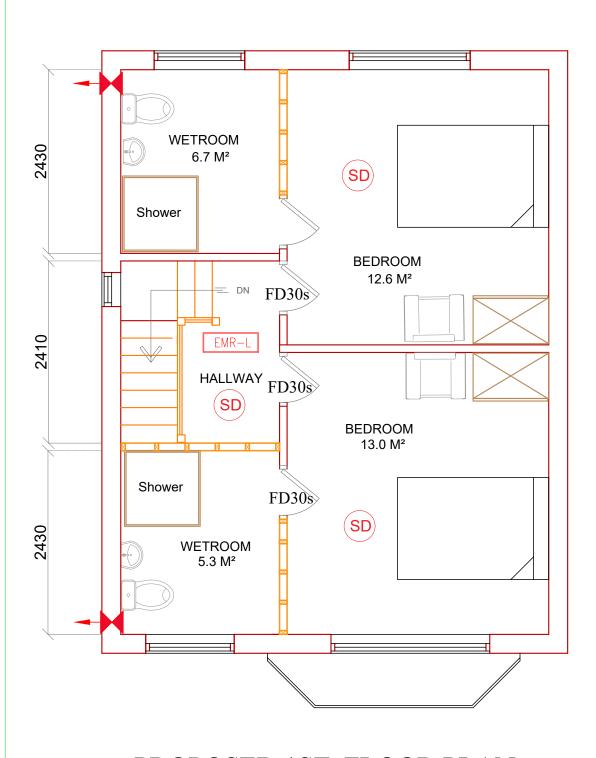

## PROPOSED 1ST. FLOOR PLAN

**ELECTRICAL:** All electrical work require to meet the requirement of part P(Electrical Safety) must be designed, installed, inspected and tested by a person competent to do so. The test certificate should be provided(in accordance with BS 7671) to Local Authority.

Smoke detectors to ground floor and 1st. floor to be interlinked, mains operated with battery backup, to be installed to the IEE Regulations and to BS5839. Provide heat dectors to kitchen area.

Emergency lighting and exist signage to BS 5266.

Proposed 1st.Floor Plan

DRAWN: MTM

SCALE: 1:50

Nov. 2023

DRAWING No: ME11723-05

TITLE:

DATE: