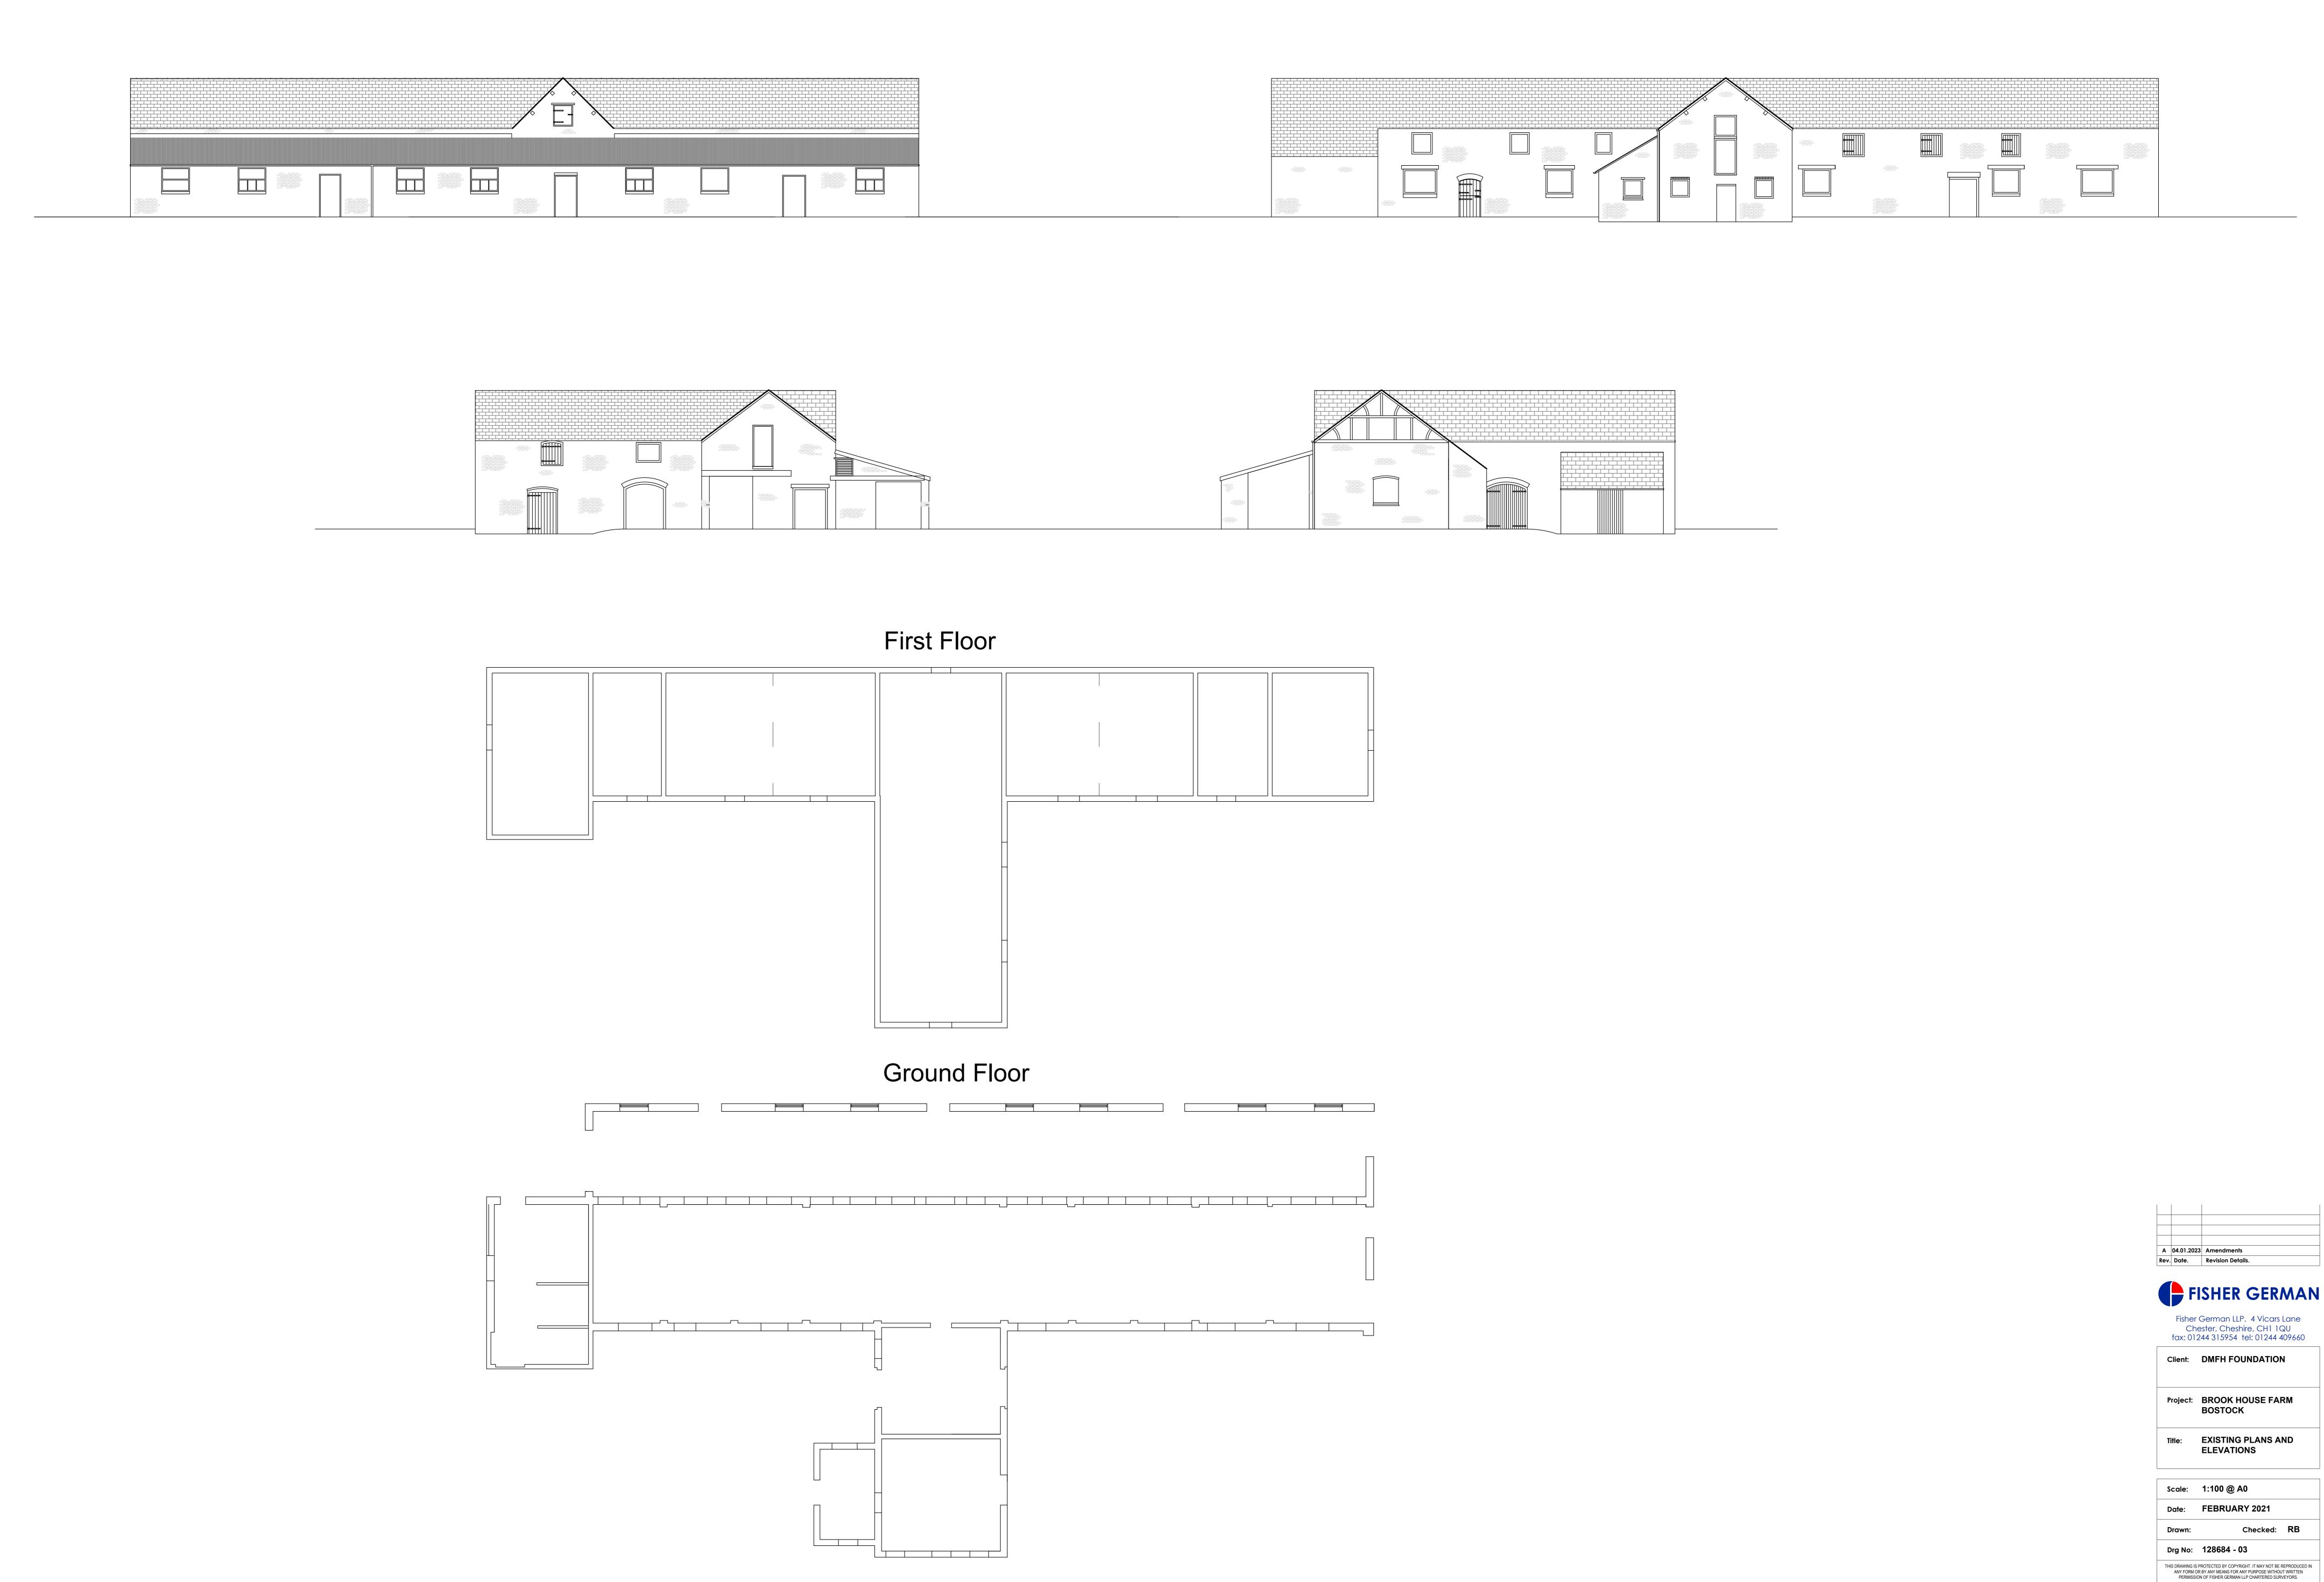

| Α    | 04.01.2023 | Amendments        |
|------|------------|-------------------|
| Rev. | Date.      | Revision Details. |

| Drg No: 128684 - 03                     |  |
|-----------------------------------------|--|
|                                         |  |
| Drawn: Checked: <b>RB</b>               |  |
| Date: FEBRUARY 2021                     |  |
| Scale: 1:100 @ A0                       |  |
|                                         |  |
| Title: EXISTING PLANS AND<br>ELEVATIONS |  |
| Project: BROOK HOUSE FARM<br>BOSTOCK    |  |
| Client: DMFH FOUNDATION                 |  |