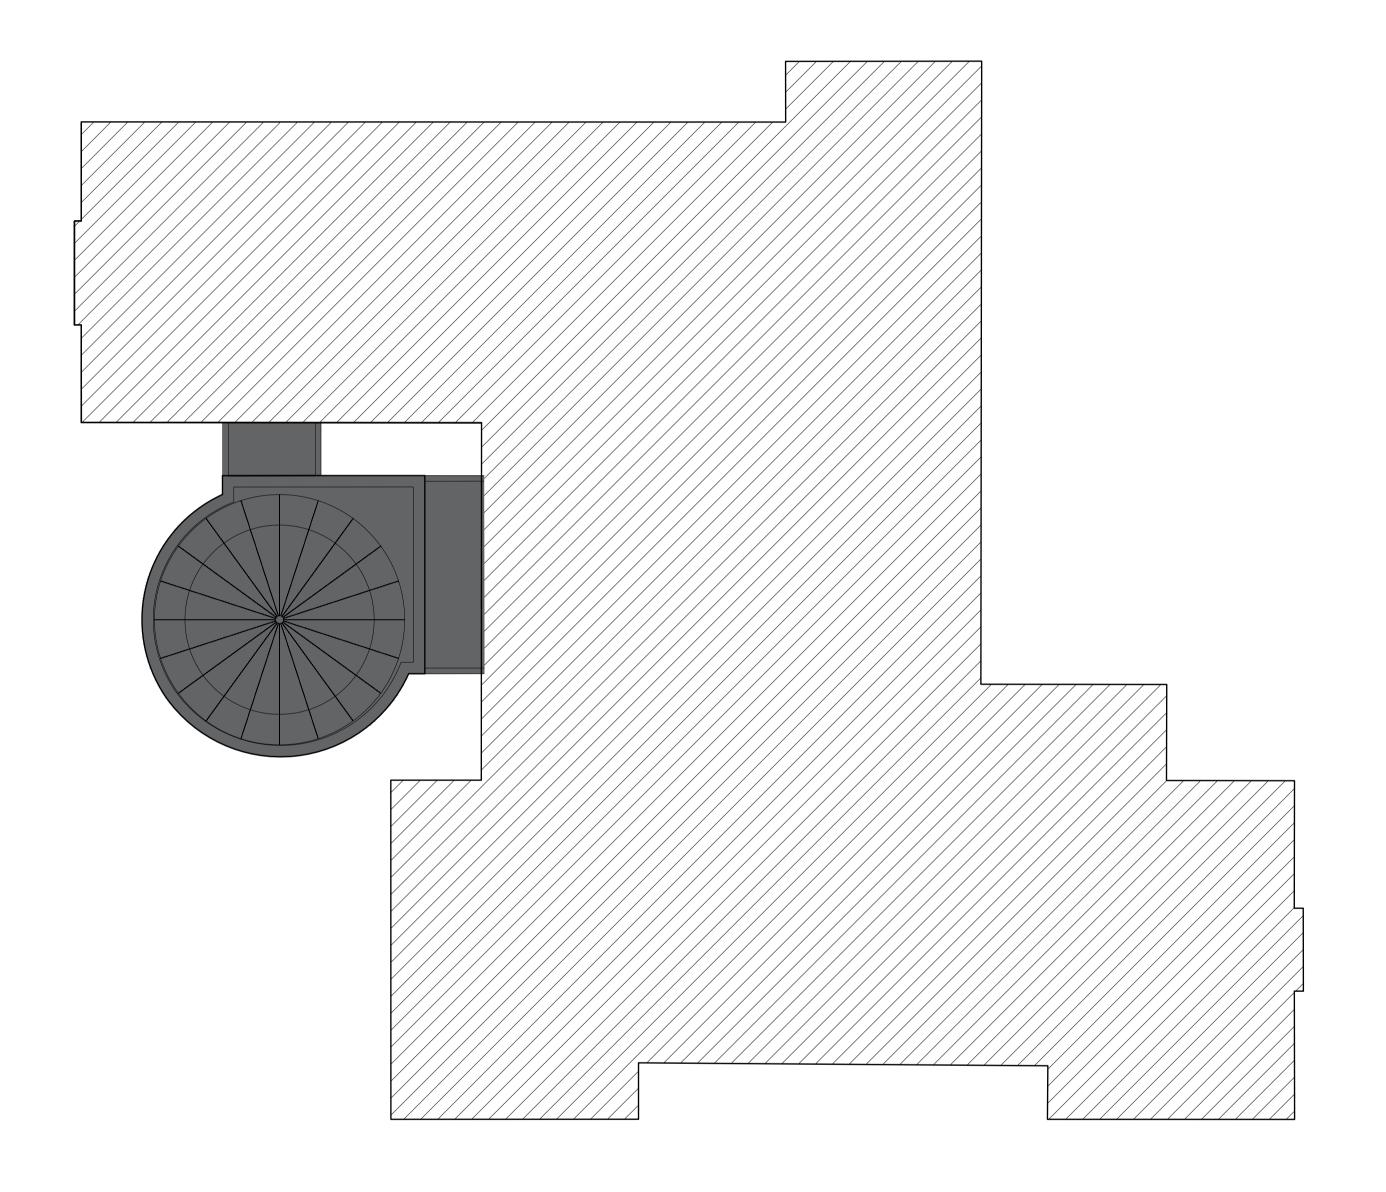

Roof Plan - As Proposed 1:200 @ A3

| Revision:     | X XXX                                  |                                                                                                                                                                                                             | XX/XX/XX                                                    |
|---------------|----------------------------------------|-------------------------------------------------------------------------------------------------------------------------------------------------------------------------------------------------------------|-------------------------------------------------------------|
|               | P                                      | LANNIN                                                                                                                                                                                                      | G                                                           |
| Project Name: | School House                           |                                                                                                                                                                                                             |                                                             |
| Client:       | Shrewsbu                               | ry School                                                                                                                                                                                                   |                                                             |
| Drawing Title |                                        | n - As Proposed                                                                                                                                                                                             |                                                             |
|               | Ar<br>St. Mary's Hall   St. Mary's Cou | chitects   Surveyors   Planning & Control   Shrewsbury   SY1 1EG   01743 241111   admin@arrolarchit  Directors: Andrew Arrol and Robert Green  Architects Ltd 2019   Registered in England No.1903550   VAT | servation Consultants<br>ects.co.uk   arrolarchitects.co.uk |
| Drawn By:     | J.B                                    | Checked By: R.G                                                                                                                                                                                             | Date: DEC 2023                                              |
| Scale:        | 1:100 @ A1, 1:200 @ A3                 |                                                                                                                                                                                                             |                                                             |
| Drawing No:   | 878-08-11                              | 878-08-116-PR                                                                                                                                                                                               |                                                             |