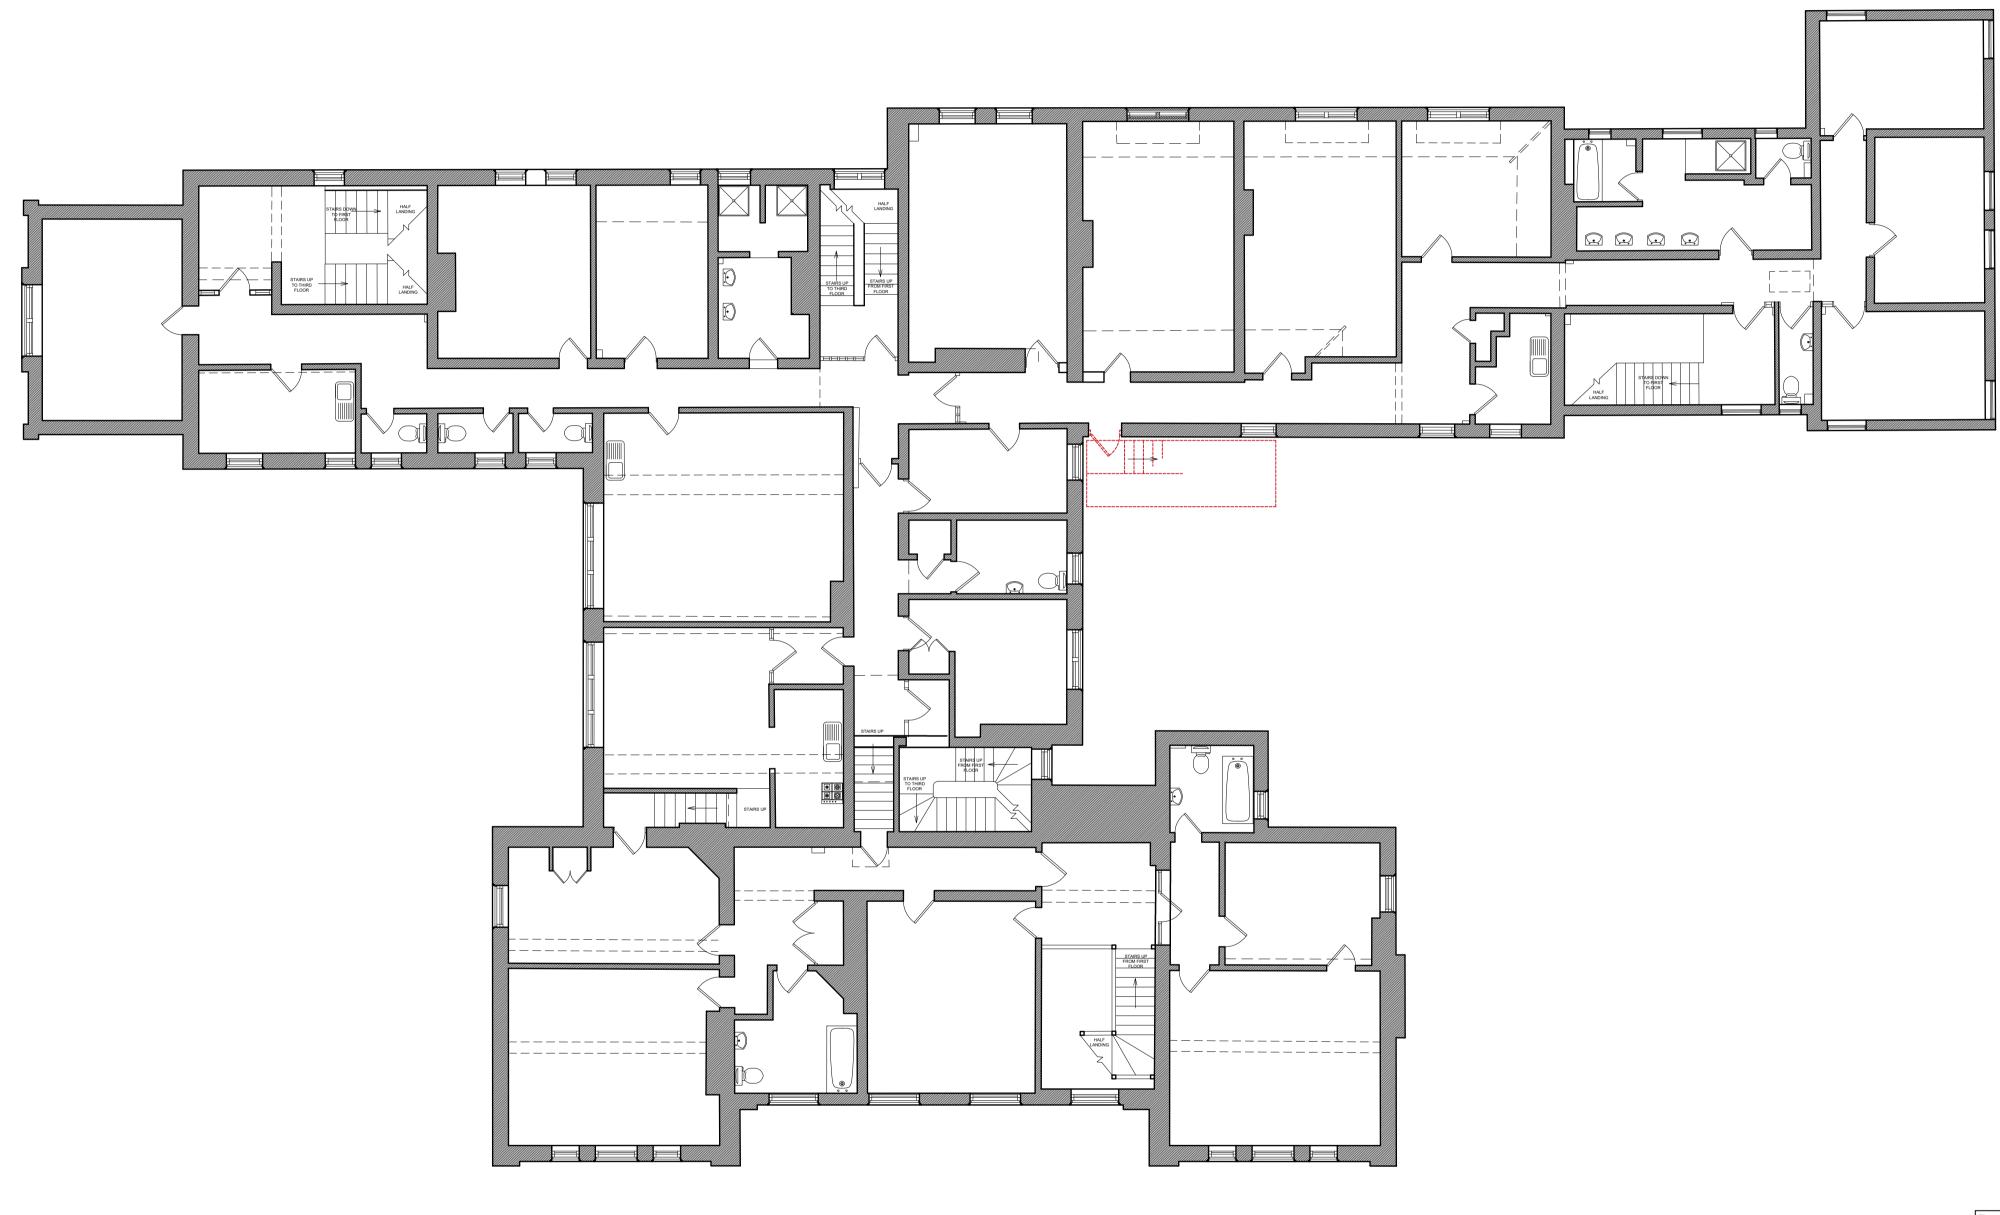

Second Floor Plan - As Existing 1:200 @ A3

| Revision:                                                                                                                                                                                                                                                | Х    | XXX                    |                        |       | 2   | XX/XX/XX |  |
|----------------------------------------------------------------------------------------------------------------------------------------------------------------------------------------------------------------------------------------------------------|------|------------------------|------------------------|-------|-----|----------|--|
|                                                                                                                                                                                                                                                          |      | P                      | LANNIN                 | G     |     |          |  |
| Project Name:                                                                                                                                                                                                                                            |      | ool H                  | ouse                   |       |     |          |  |
| Client:                                                                                                                                                                                                                                                  | Shr  | rewsbu                 | ry School              |       |     |          |  |
| Drawing Title:                                                                                                                                                                                                                                           |      | ond F                  | loor Plan - As Existin | g     |     |          |  |
| St. Mary's Hall   St. Mary's Court   Shrewsbury   SY1 1EG   01743 241111   admin@arrolarchitects.co.uk   arrolarchitects.co.uk<br>Directors: Andrew Arrol and Robert Green<br>@ Arrol Architects Ltd 2019 Registered in England No.1903550 VAT 451749827 |      |                        |                        |       |     |          |  |
| Drawn By:                                                                                                                                                                                                                                                | J.B  |                        | Checked By: R.G        | Date: | DEC | 2023     |  |
| Scale:                                                                                                                                                                                                                                                   | 1:10 | 1:100 @ A1, 1:200 @ A3 |                        |       |     |          |  |
| Drawing No:                                                                                                                                                                                                                                              | 878  | 8-08-11                | 3-EX                   |       |     | Rev:     |  |