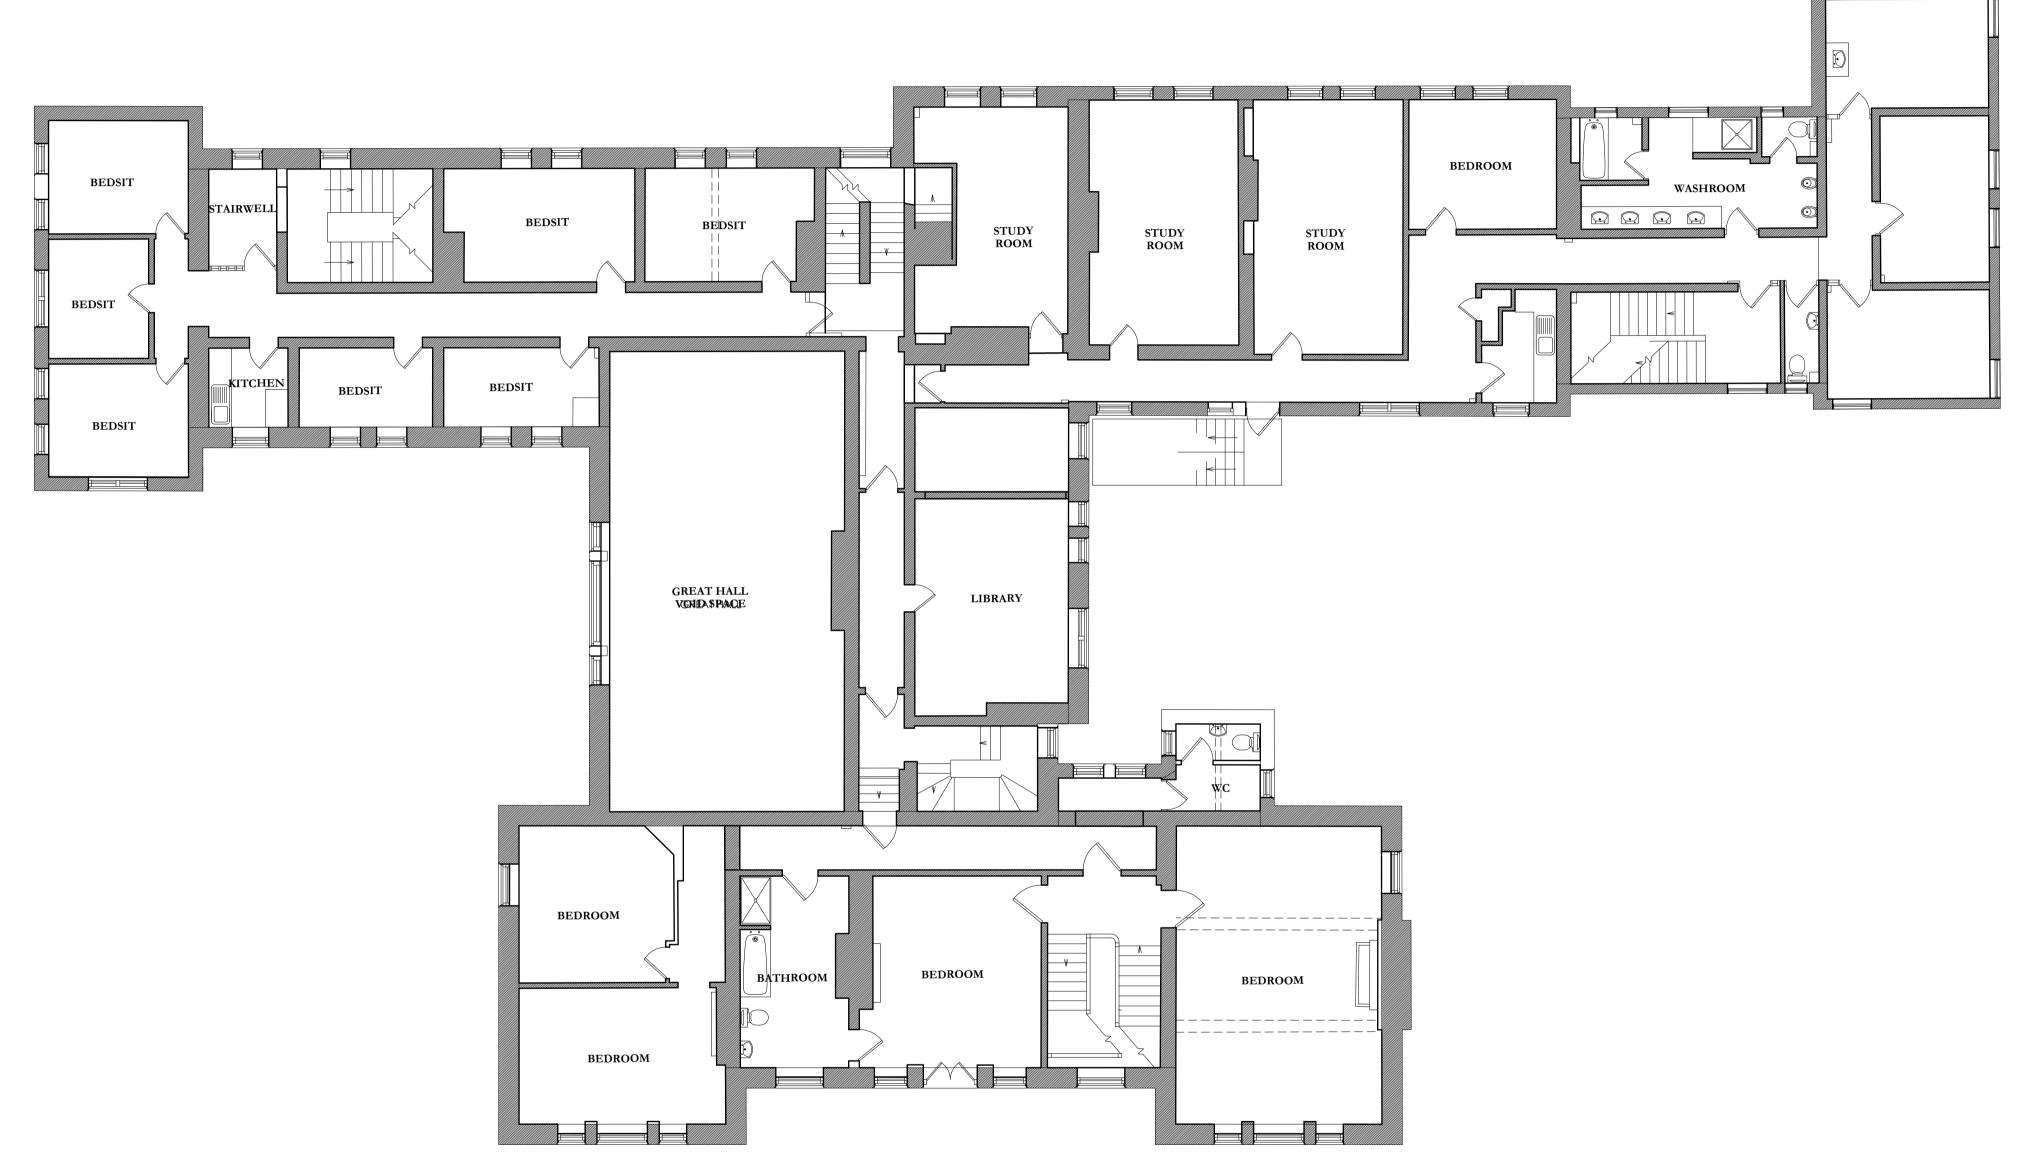

First Floor Plan - As Existing

| Revision:    | X XX    | ΧX                                                                                                                                                    | XX/XX/XX                                                         |
|--------------|---------|-------------------------------------------------------------------------------------------------------------------------------------------------------|------------------------------------------------------------------|
|              | ָר      | PLANNIN                                                                                                                                               | 1G                                                               |
| Project Name |         | House                                                                                                                                                 |                                                                  |
| Client:      | Shrews  | sbury School                                                                                                                                          |                                                                  |
| Drawing Titl |         | loor Plan - As Existing                                                                                                                               | r                                                                |
|              |         | Architects   Surveyors   Planning & C<br>rry's Court   Shrewsbury   SY1 1EG   01743 241111   admin@arrola<br>Directors: Andrew Arrol and Robert Green | Conservation Consultants rchitects.co.uk   arrolarchitects.co.uk |
| Drawn By:    | J.B     | Checked By: R.G                                                                                                                                       | Date: DEC 2023                                                   |
|              | 1.100 / | (a) A1, 1:200 (a) A3                                                                                                                                  |                                                                  |
| Scale:       | 1:100 ( | $w_{11}, 1.200 w_{11}$                                                                                                                                |                                                                  |