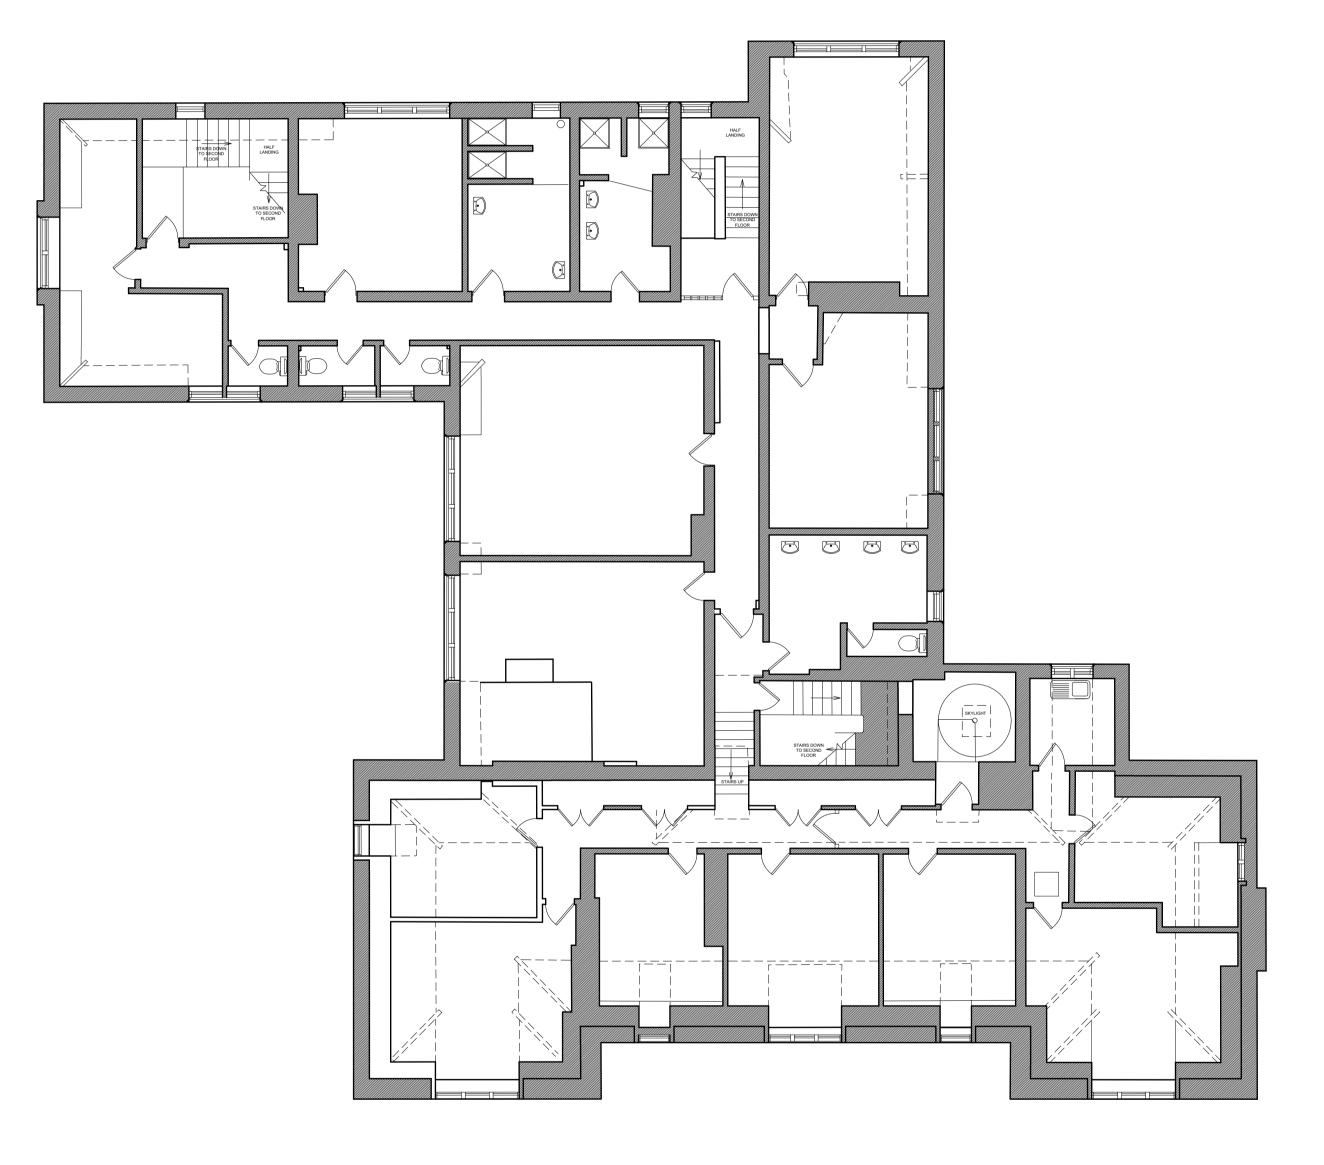

Third Floor Plan - Demolition 1:200 @ A3

| Revision:                                                                                                                                                                                                                                                | Х    | XXX           |             |      |       |     | XX/XX/XX |
|----------------------------------------------------------------------------------------------------------------------------------------------------------------------------------------------------------------------------------------------------------|------|---------------|-------------|------|-------|-----|----------|
| PLANNING                                                                                                                                                                                                                                                 |      |               |             |      |       |     |          |
| Project Name:                                                                                                                                                                                                                                            |      | ool He        | ouse        |      |       |     |          |
| Client:                                                                                                                                                                                                                                                  | Shr  | ewsbu         | ry School   |      |       |     |          |
| Drawing Title:<br>Third Floor Plan - Demolition                                                                                                                                                                                                          |      |               |             |      |       |     |          |
| St. Mary's Hall   St. Mary's Court   Shrewsbury   SY1 1EG   01743 241111   admin@arrolarchitects.co.uk   arrolarchitects.co.uk<br>Directors: Andrew Arrol and Robert Green<br>© Arrol Architects Ltd 2019 Registered in England No.1903550 VAT 451749827 |      |               |             |      |       |     |          |
| Drawn By:                                                                                                                                                                                                                                                | J.B  |               | Checked By: | R.G  | Date: | DEC | 2023     |
| Scale:                                                                                                                                                                                                                                                   | 1:1( | 00 <b>@</b> A | A1, 1:200   | @ A3 |       |     |          |
| Drawing No:                                                                                                                                                                                                                                              | 878  | -08-11        | 4-DEMC      | )    |       |     | Rev:     |