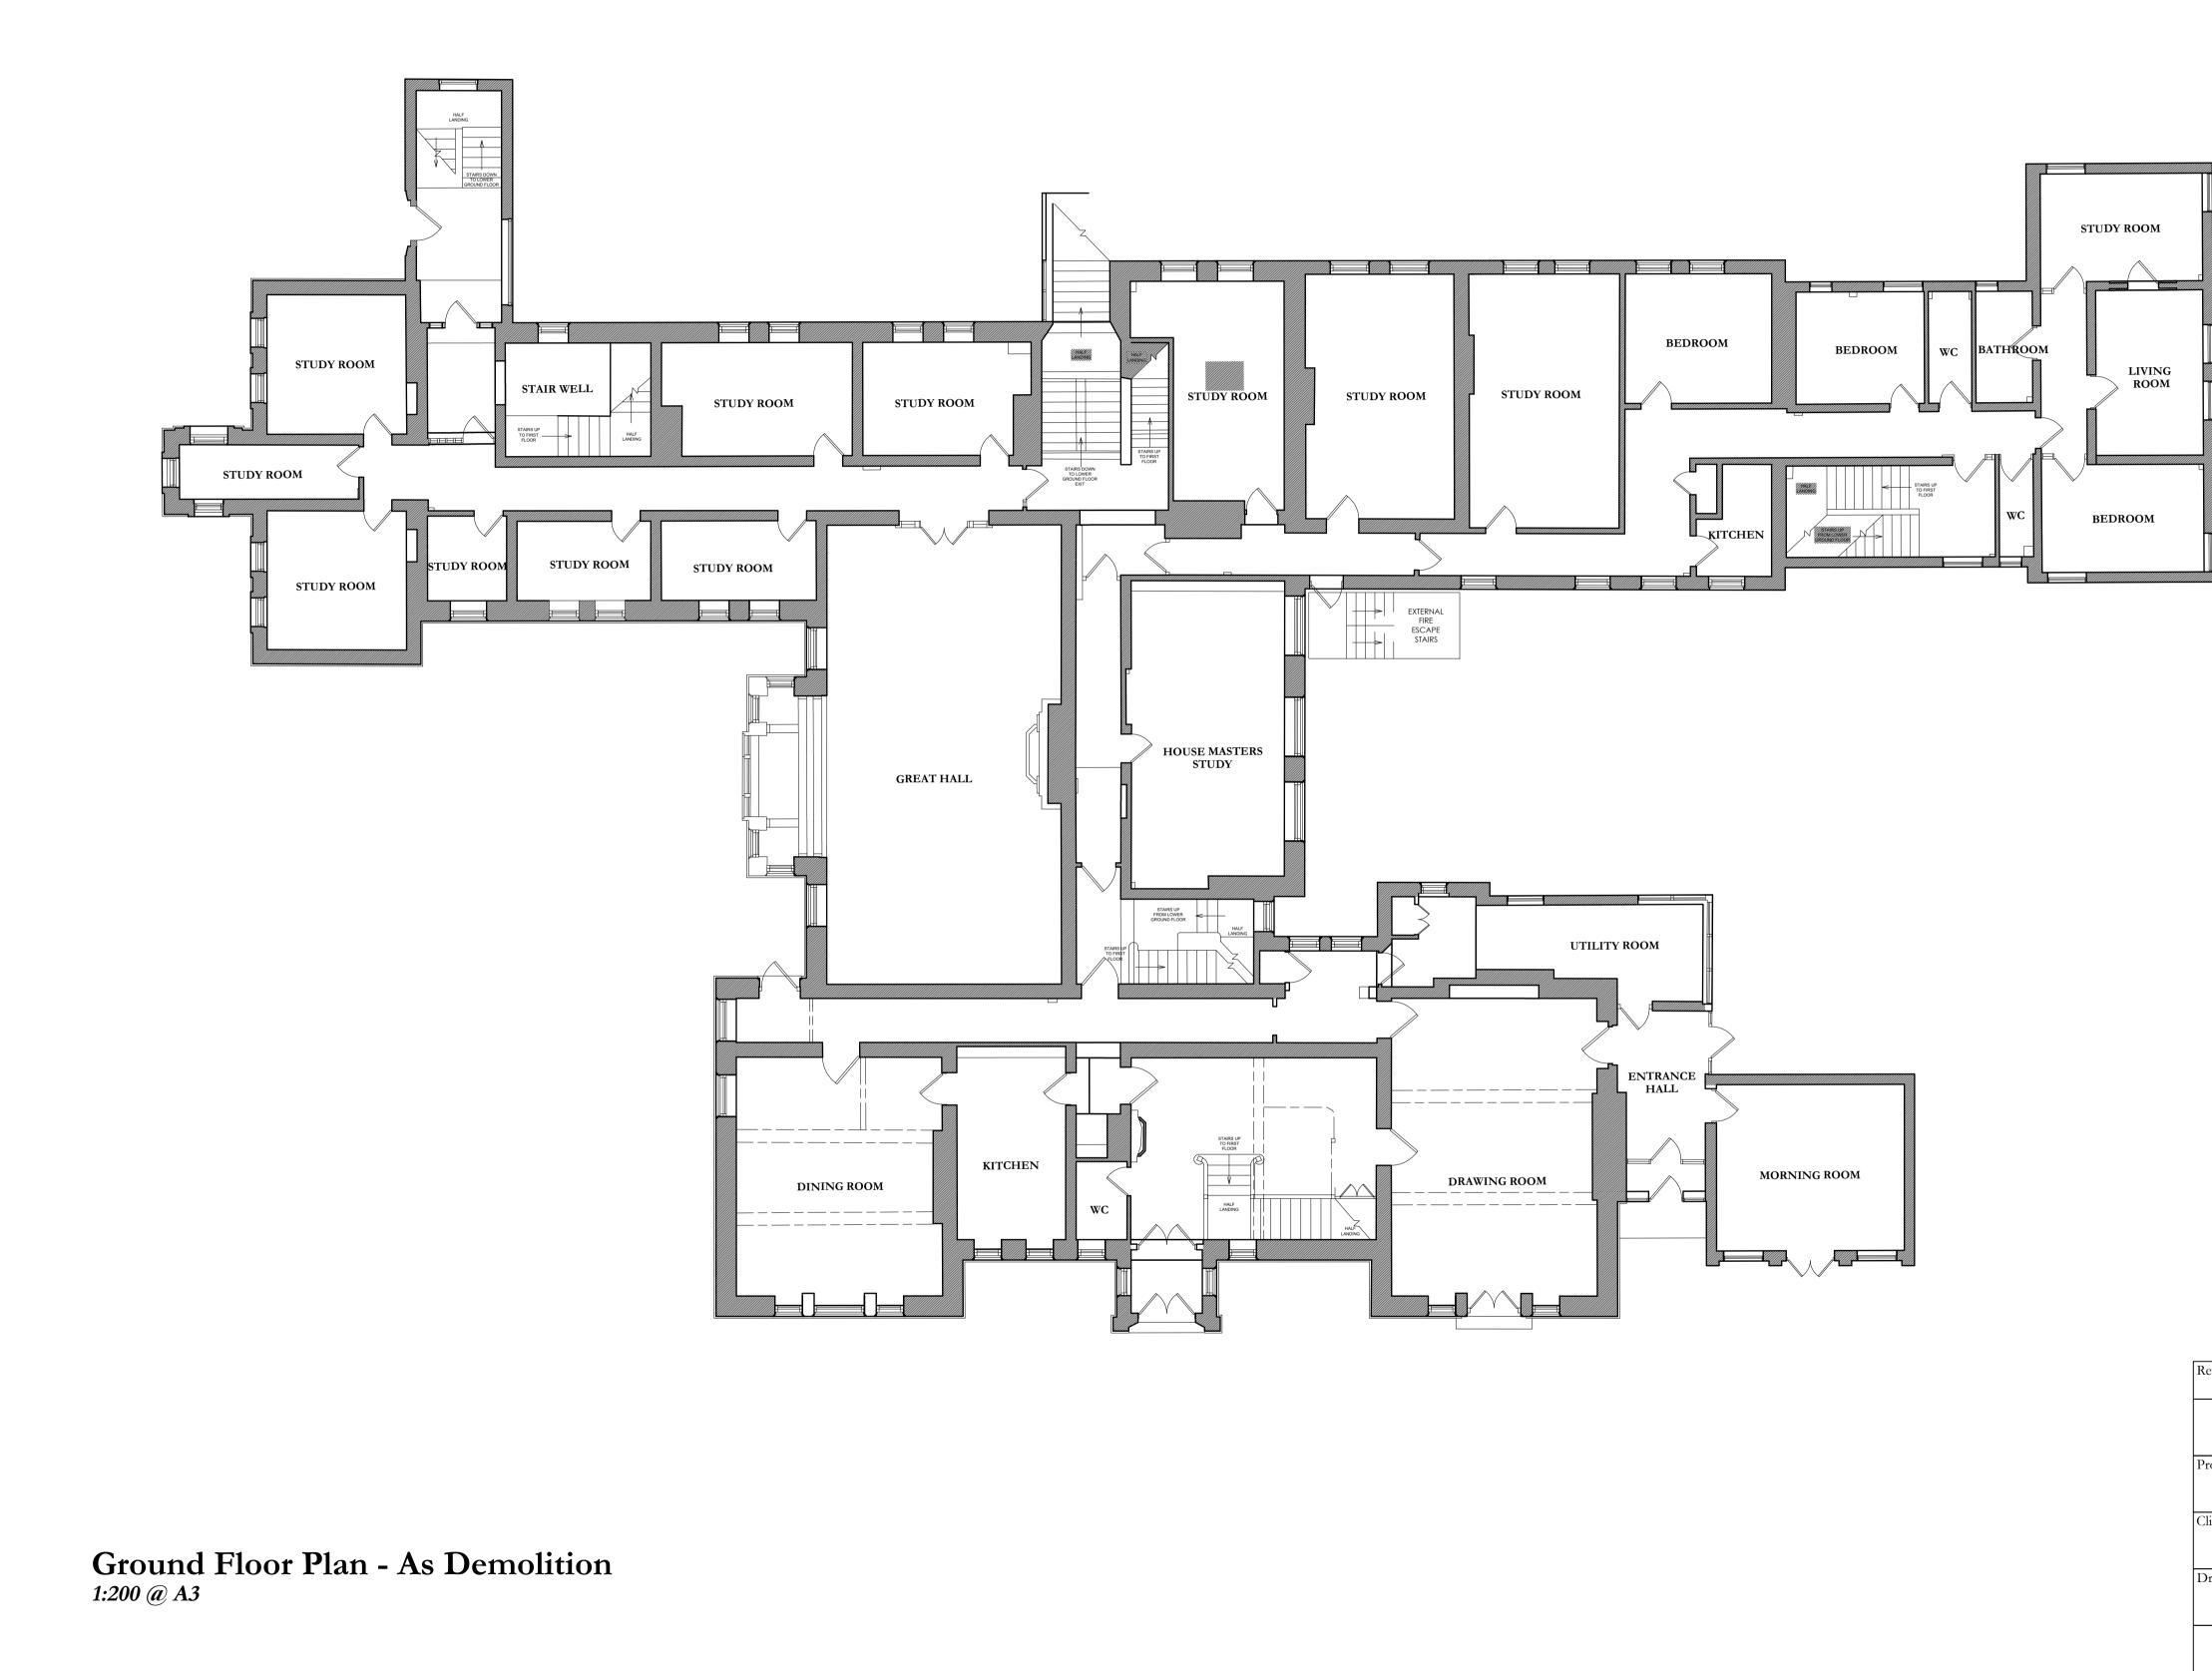

| Kevision:                                                                                                                                                                                                                                                | Х    | XXX                             |             |      |       | Σ   | XX/XX/XX |  |
|----------------------------------------------------------------------------------------------------------------------------------------------------------------------------------------------------------------------------------------------------------|------|---------------------------------|-------------|------|-------|-----|----------|--|
|                                                                                                                                                                                                                                                          |      | P                               | LAN         | ININ | G     |     |          |  |
| Project Name:                                                                                                                                                                                                                                            |      | ool He                          | ouse        |      |       |     |          |  |
| Client:                                                                                                                                                                                                                                                  | Shr  | ewsbur                          | y School    |      |       |     |          |  |
| Drawing Title:                                                                                                                                                                                                                                           |      | Ground Floor Plan - As Existing |             |      |       |     |          |  |
| St. Mary's Hall   St. Mary's Court   Shrewsbury   SY1 1EG   01743 241111   admin@arrolarchitects.co.uk   arrolarchitects.co.uk<br>Directors: Andrew Arrol and Robert Green<br>@ Arrol Architects Ltd 2019 Registered in England No.1903550 VAT 451749827 |      |                                 |             |      |       |     |          |  |
| Drawn By:                                                                                                                                                                                                                                                | J.B  | (                               | Checked By: | R.G  | Date: | DEC | 2023     |  |
| Scale:                                                                                                                                                                                                                                                   | 1:10 | 00 @ A                          | 1, 1:200    | @ A3 | -     |     |          |  |
| Drawing No:                                                                                                                                                                                                                                              | 878  | -08-11                          | 1-EX        |      |       |     | Rev:     |  |