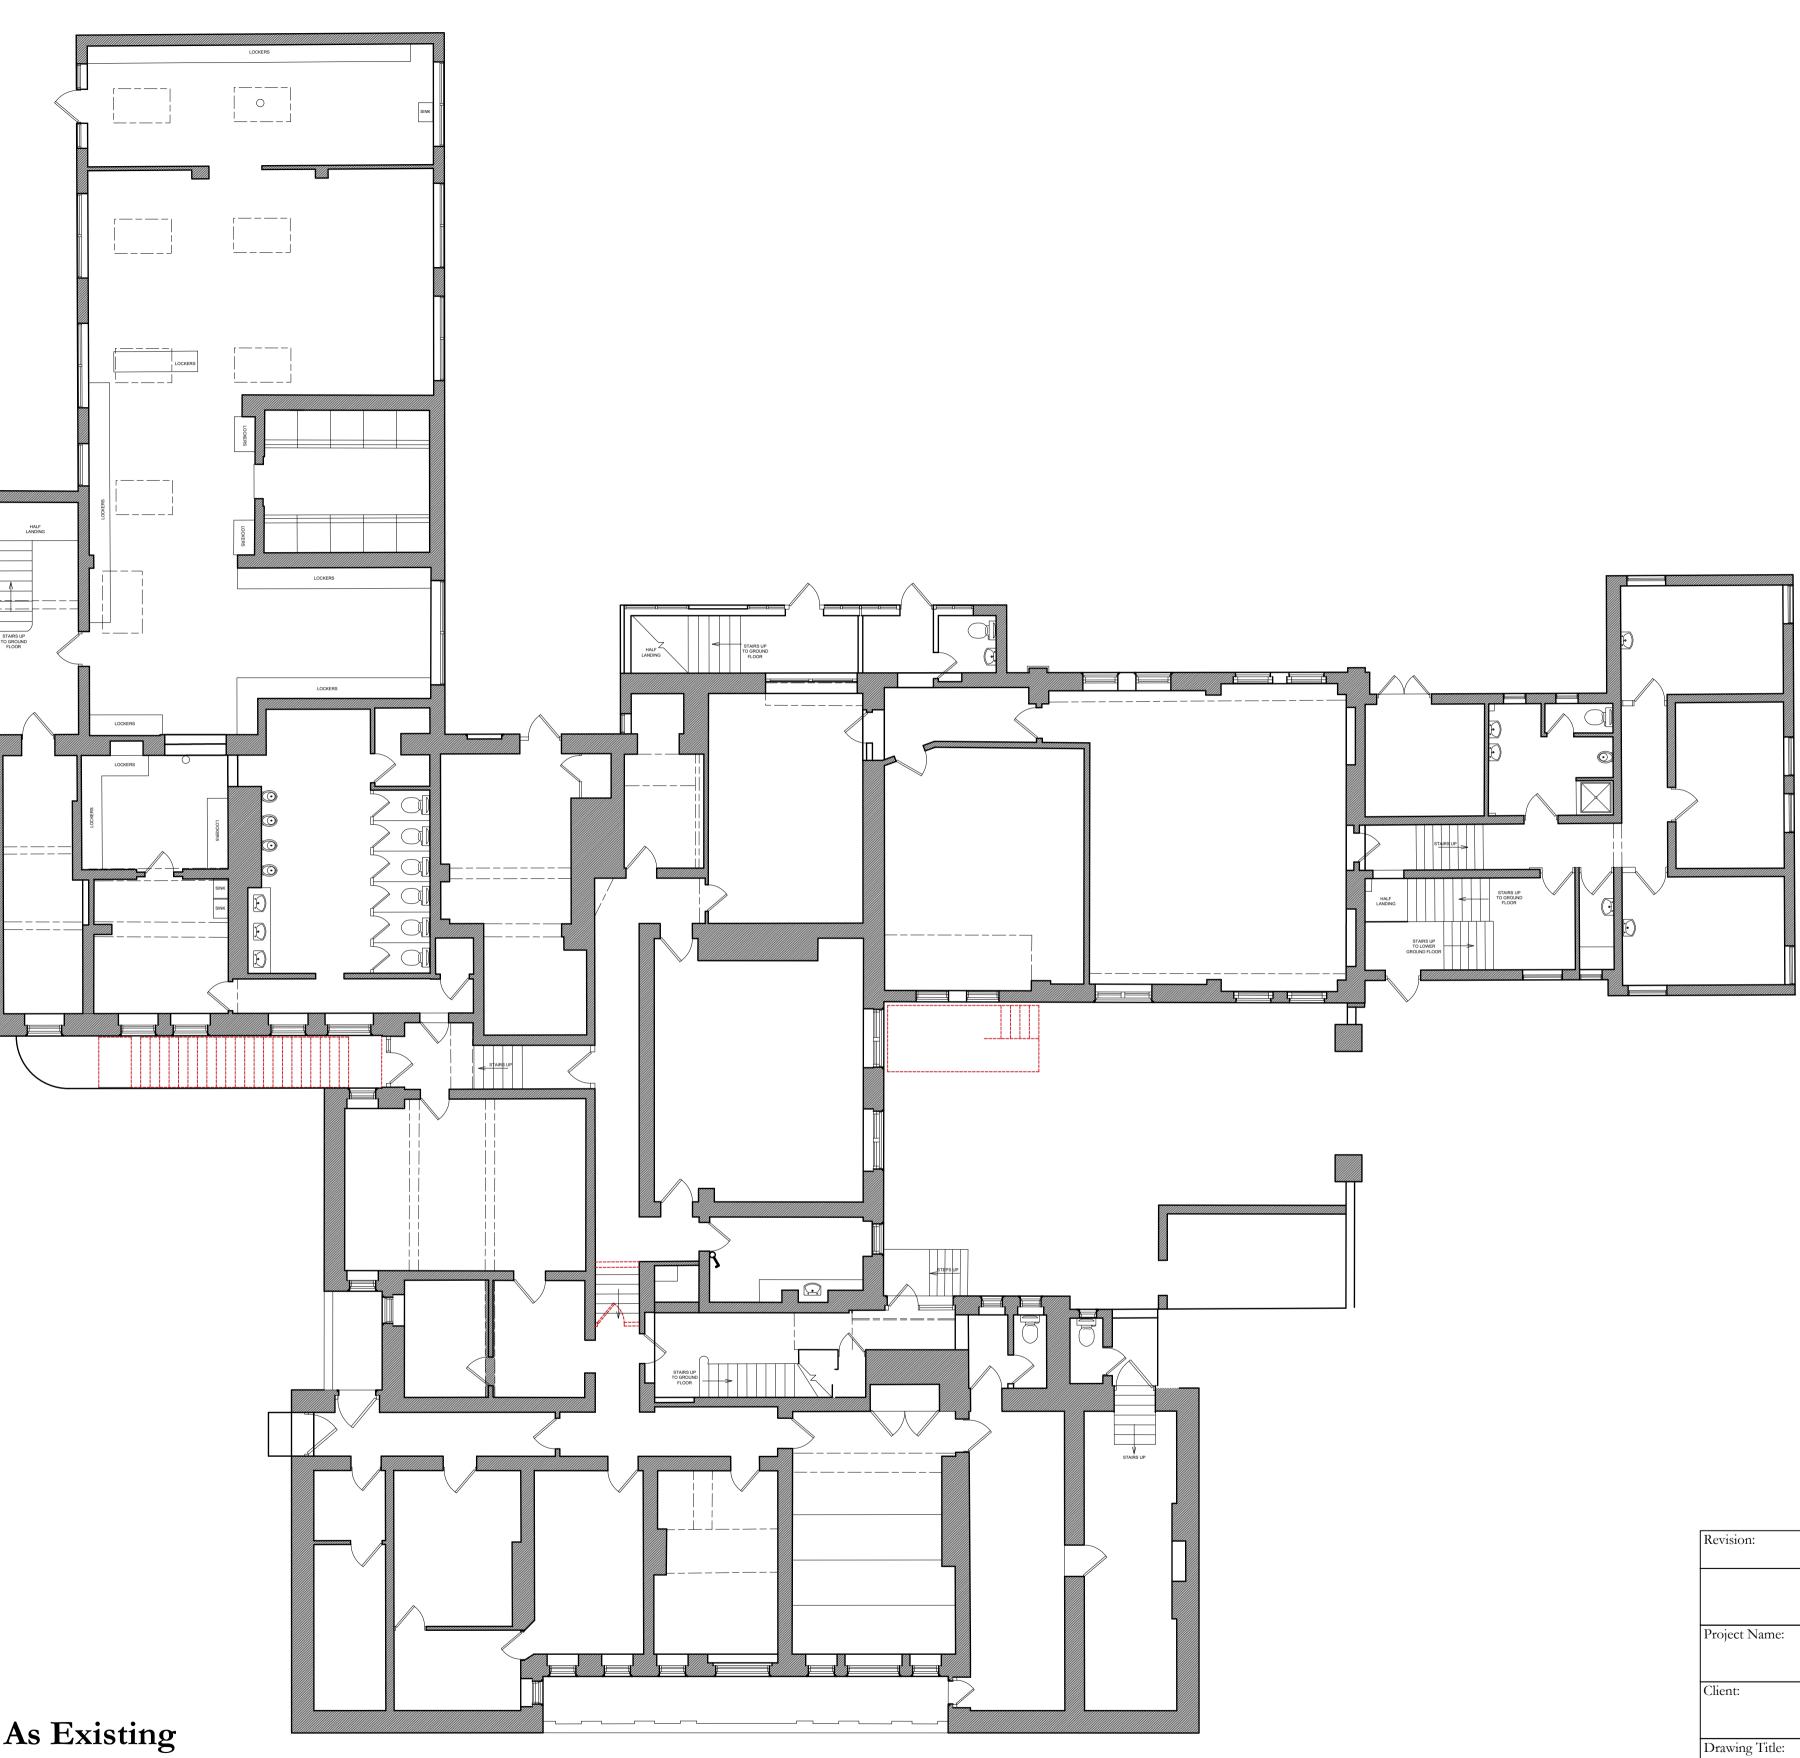

Lower Ground Floor Plan - As Existing 1:200 @ A3

| Revision:                                                                                                                                                                                                                                                | Х    | XXX                                   |             |      |       |     | XX/XX/XX |  |
|----------------------------------------------------------------------------------------------------------------------------------------------------------------------------------------------------------------------------------------------------------|------|---------------------------------------|-------------|------|-------|-----|----------|--|
|                                                                                                                                                                                                                                                          |      | <b>P</b> ]                            | LAN         | ININ | G     |     |          |  |
| Project Name:                                                                                                                                                                                                                                            |      | nool He                               | ouse        |      |       |     |          |  |
| Client:                                                                                                                                                                                                                                                  | Shr  | ewsbur                                | y Schoo     | 1    |       |     |          |  |
| Drawing Title:                                                                                                                                                                                                                                           |      | Lower Ground Floor Plan - As Existing |             |      |       |     |          |  |
| St. Mary's Hall   St. Mary's Court   Shrewsbury   SY1 1EG   01743 241111   admin@arrolarchitects.co.uk   arrolarchitects.co.uk<br>Directors: Andrew Arrol and Robert Green<br>@ Arrol Architects Ltd 2019 Registered in England No.1903550 VAT 451749827 |      |                                       |             |      |       |     |          |  |
| Drawn By:                                                                                                                                                                                                                                                | J.B  | 1                                     | Checked By: | R.G  | Date: | DEC | 2023     |  |
| Scale:                                                                                                                                                                                                                                                   | 1:10 | 00 @ A                                | 1, 1:200    | @ A3 |       |     |          |  |
| Drawing No:                                                                                                                                                                                                                                              | 878  | 8-08-11                               | 0-EX        |      |       |     | Rev:     |  |