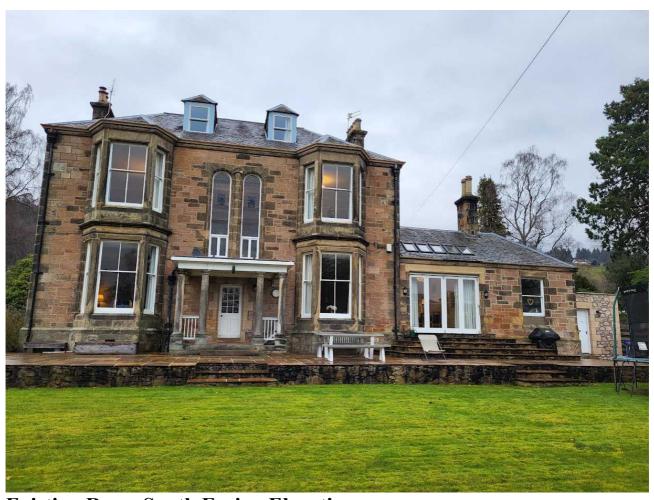

## 14 CHALTON ROAD BRIDGE OF ALLAN

**Existing Photographs.** 

**Existing Front -North Facing Elevation All the windows to be replaced** 

Existing Rear -South Facing Elevation
All the windows, door and Bi-fold doors to be replaced except the dormer roof windows and the decorative stair windows.