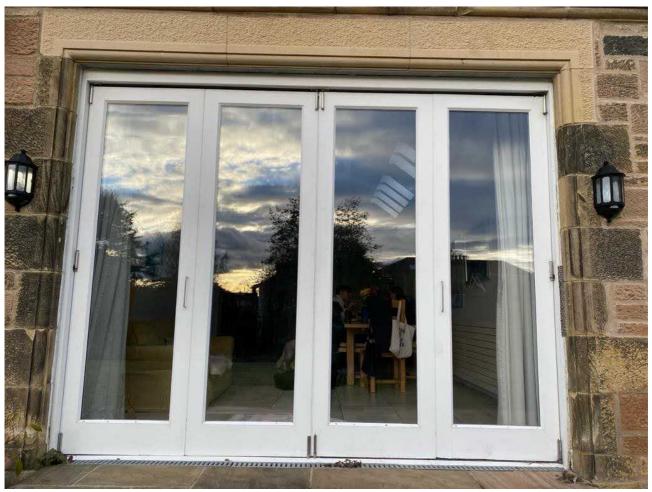

Existing Bi-Fold doors to be replaced with White Timber Sliding Patio Doors supplied by Bereco Windows and Doors 4 panes to match existing. Colour to match the proposed replacement windows.

3 Existing Roof lights to be replaced with matching double glazed Conservation Style windows by Velux with recessed fittings.