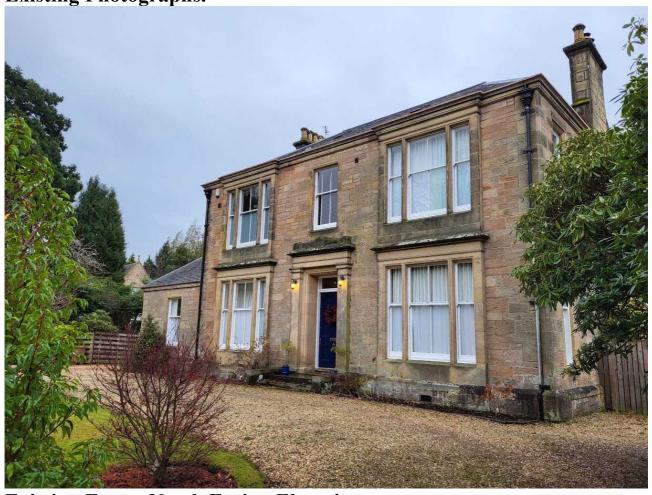

## 14 CHALTON ROAD BRIDGE OF ALLAN

**Existing Photographs.** 

**Existing Front -North Facing Elevation All the windows to be replaced** 

Existing Rear -South Facing Elevation
All the windows, door and Bi-fold doors to be replaced except the dormer roof windows and the decorative stair windows.