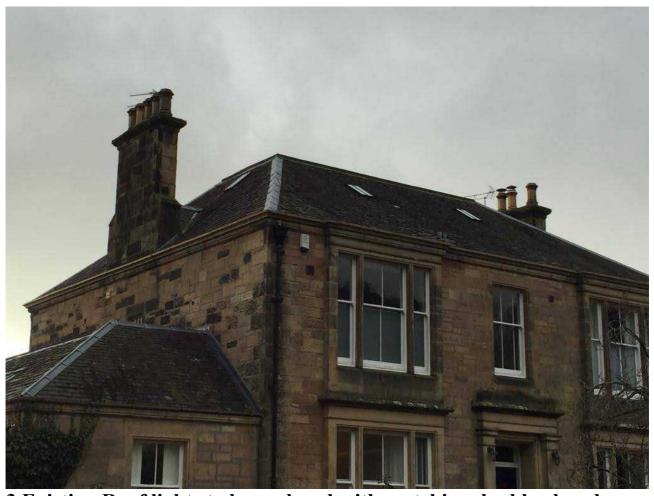

Existing Bi-Fold doors to be replaced with White Timber Sliding Patio Doors supplied by Bereco Windows and Doors 4 panes to match existing. Colour to match the proposed replacement windows.

3 Existing Roof lights to be replaced with matching double glazed Conservation Style windows by Velux with recessed fittings.

**Existing metal roof lights**