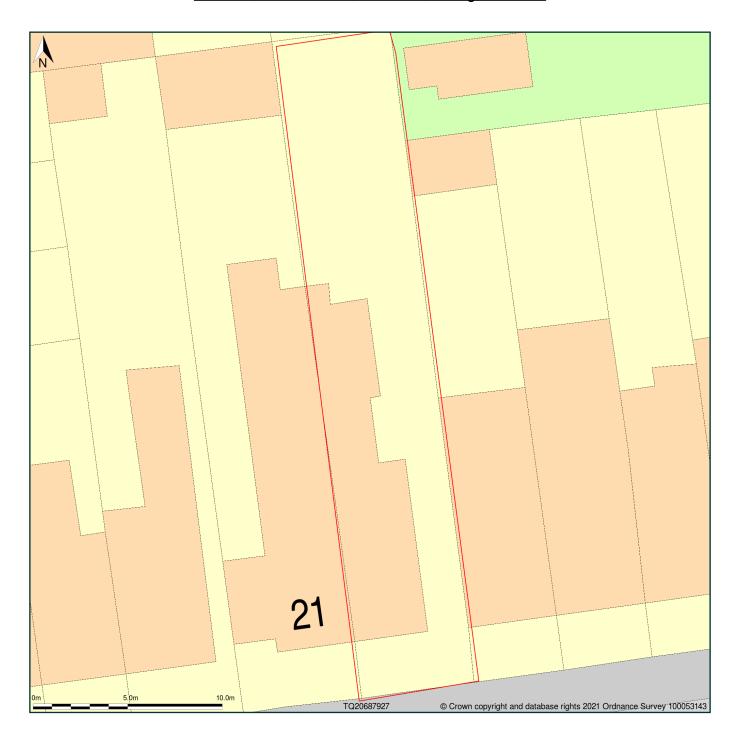

## block 23, Saville Road, Chiswick, Ealing, W4 5HG

Block Plan shows area bounded by: 520668.7, 179259.05 520704.7, 179295.05 (at a scale of 1:200), OSGridRef: TQ20687927. The representation of a road, track or path is no evidence of a right of way. The representation of features as lines is no evidence of a property boundary.