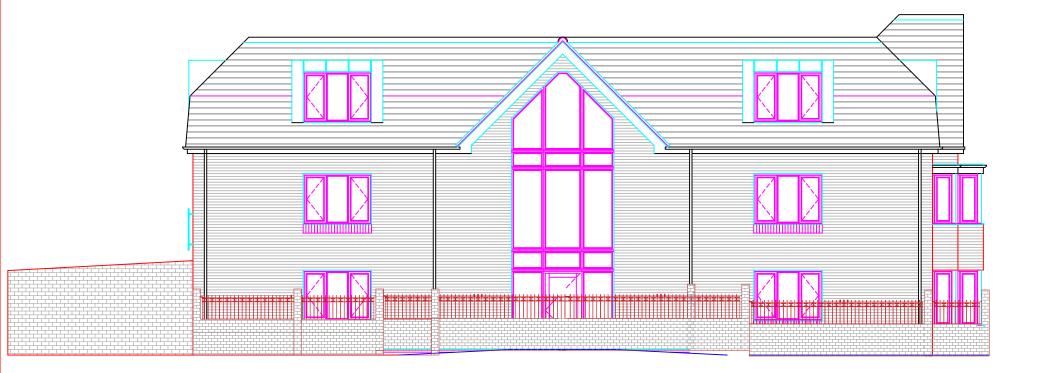

South Elevation - Overlooking car park

East Elevation - Breck Hill Road

| FULL PLANNING APPLICATION                                                            |  |      |         |
|--------------------------------------------------------------------------------------|--|------|---------|
| ECHINUS DESIGN STUDIO 27 Old Gloucester Street, WC1N 3AX www.echinusdesignstudio.com |  |      |         |
| Client MR<br>Project 146 Breck Hill, NG3 5JP, Nottingham                             |  |      |         |
| Scale 1/100@A3                                                                       |  | Date | 04/2023 |
| Drawn By E.A                                                                         |  |      |         |
| Drawing No. A105                                                                     |  |      |         |
| Drawing title                                                                        |  |      |         |
| Proposed Elevations                                                                  |  |      |         |