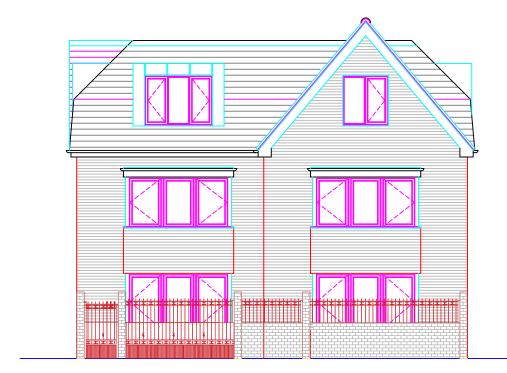

South Elevation - Overlooking car park

East Elevation - Breck Hill Road

| FULL PLANNING APPLICATION                                                            |  |      |         |
|--------------------------------------------------------------------------------------|--|------|---------|
| ECHINUS DESIGN STUDIO 27 Old Gloucester Street, WC1N 3AX www.echinusdesignstudio.com |  |      |         |
| Client MR<br>Project 146 Breck Hill, NG3 5JP, Nottingham                             |  |      |         |
| Scale 1/100@A3                                                                       |  | Date | 04/2023 |
| Drawn By E.A                                                                         |  |      |         |
| Drawing No. A105                                                                     |  |      |         |
| Drawing title                                                                        |  |      |         |
| Proposed Elevations                                                                  |  |      |         |