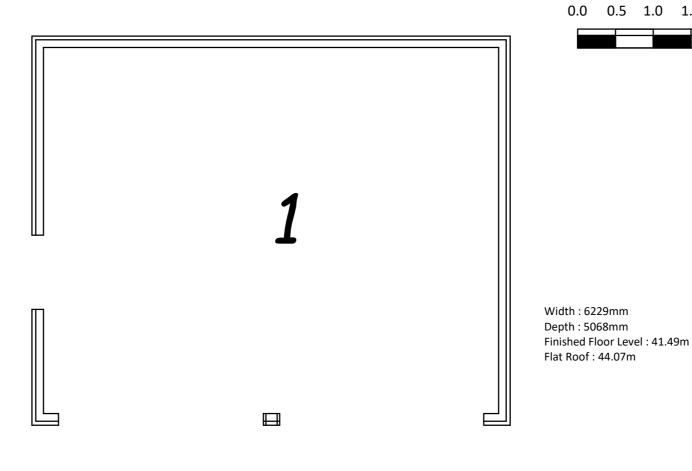

## Cartlodge to 1 Meadow Acre, Norton, Suffolk, IP31 3GU













Block Plan - Metres @ 1:500 @ A2

50 [M]

Rainwater Goods - Black plastic rainwater goods.

## South



Floor plan existing

## West



Revised plan ref 1881-1-B; Ecological 18.12.23



© 01603 616884 <sup>♠</sup> www.kgarnham.co.uk ⋈ office@kgarnham.co.uk

> Creation House 61 Wroxham Road Norwich NR7 8TN

Registered in England: No 8729978. This drawing is the copyright of Garhold Limited.

Project - Cartlodge at 1 Meadow Acre, Norton, Suffolk, IP31 3GU

Client - Sam Desira Esq

Project Number - 1881 Drawn by - KGG Date: 03.09.23 Drawing Number - 1
Revision Number - B

**PLANNING**