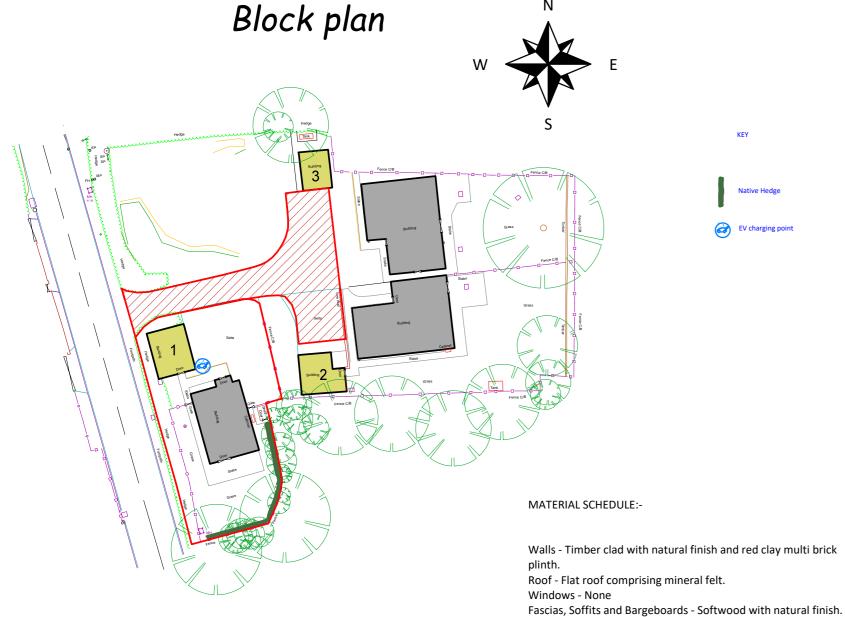

## Cartlodge to 1 Meadow Acre, Norton, Suffolk, IP31 3GU

Block Plan - Metres @ 1:500 @ A2

50 [M]

Rainwater Goods - Black plastic rainwater goods.

## West

Revised plan ref 1881-1-B; Ecological 18.12.23

© 01603 616884 <sup>♠</sup> www.kgarnham.co.uk ⋈ office@kgarnham.co.uk

> Creation House 61 Wroxham Road Norwich NR7 8TN

Registered in England: No 8729978. This drawing is the copyright of Garhold Limited.