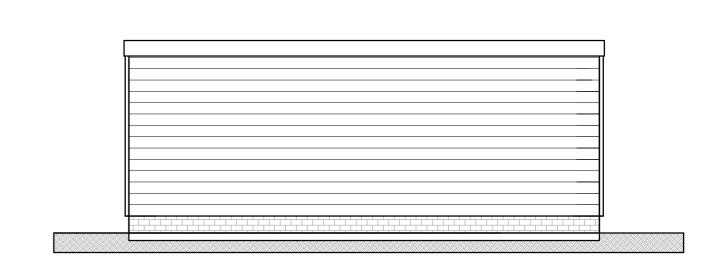

## Cartlodge to 1 Meadow Acre, Norton, Suffolk, IP31 3GU













Block Plan - Metres @ 1:500 @ A2

50 [M]

Rainwater Goods - Black plastic rainwater goods.

## South



Floor plan existing

## West



Revised plan ref 1881-1-B; Ecological 18.12.23



© 01603 616884 <sup>♠</sup> www.kgarnham.co.uk ⋈ office@kgarnham.co.uk

> Creation House 61 Wroxham Road Norwich NR7 8TN

Registered in England: No 8729978. This drawing is the copyright of Garhold Limited.

Project - Cartlodge at 1 Meadow Acre, Norton, Suffolk, IP31 3GU

Client - Sam Desira Esq

Project Number - 1881 Drawn by - KGG Date: 03.09.23 Drawing Number - 1
Revision Number - B

**PLANNING**