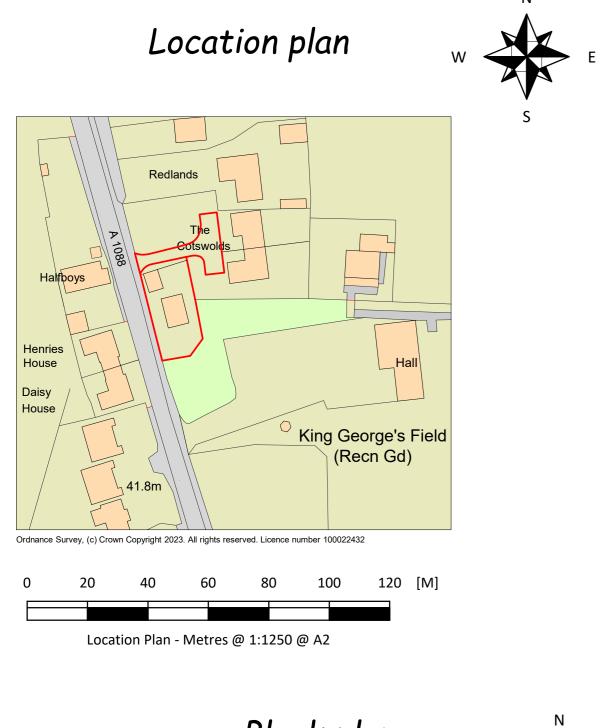

## Cartlodge to 1 Meadow Acre, Norton, Suffolk, IP31 3GU

Block Plan - Metres @ 1:500 @ A2

50 [M]

Rainwater Goods - Black plastic rainwater goods.