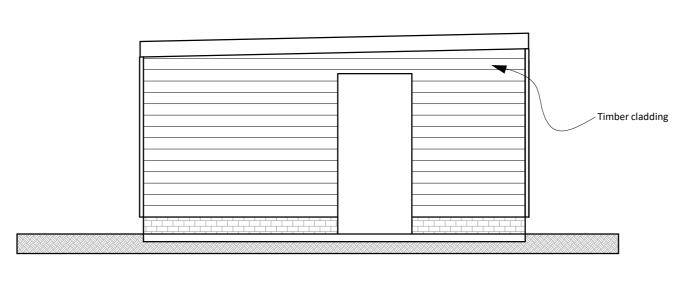

## Cartlodge to 1 Meadow Acre, Norton, Suffolk, IP31 3GU

Block Plan - Metres @ 1:500 @ A2

50 [M]

Rainwater Goods - Black plastic rainwater goods.