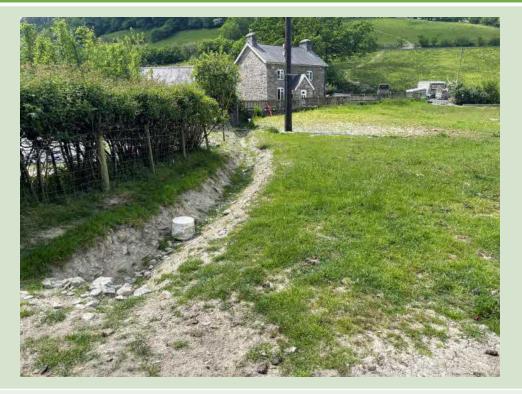

#### 26/05/23 Ty Mawr Hydropower Scheme

Drainage from the farm heading north from site then east to watercourse