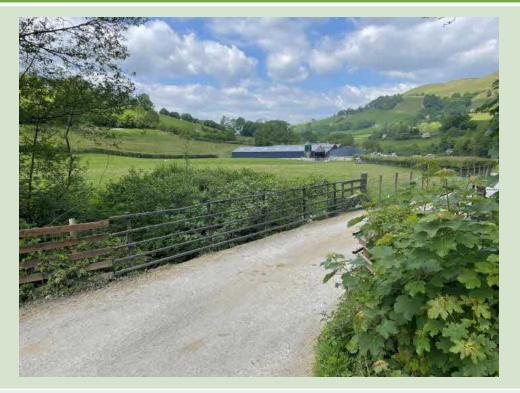

26/05/23 Ty Mawr Hydropower Scheme

Site access to Ty Mawr farm where hydropower scheme will cross pathway and enter field directly east of Ty Mawr