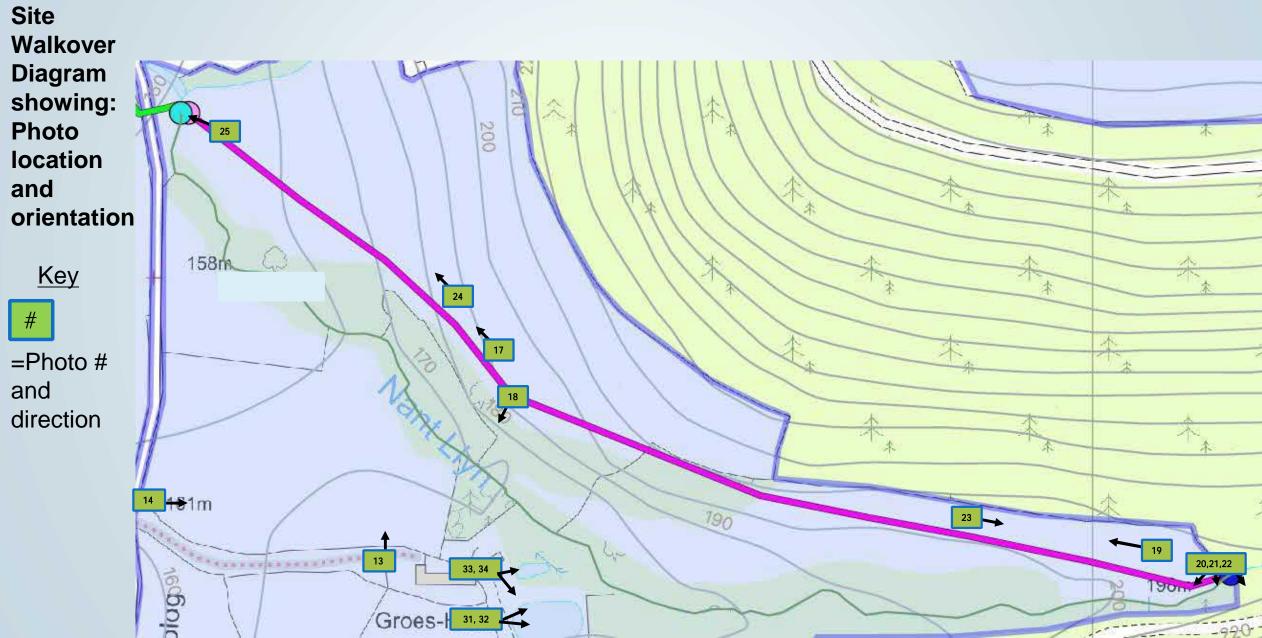

# **EMS**

Site Walkover Diagram showing: Photo location and orientation

# =Photo # and direction

30 Presentation last sayed: Just now 29 5 10 164

Site Walkover Diagram showing: Photo location and orientation

#

=Photo # and direction

North flowing watercourse east of Ty Mawr.

26/05/23 Ty Mawr Hydropower Scheme Burn pile adjacent to watercourse east of Ty Mawr