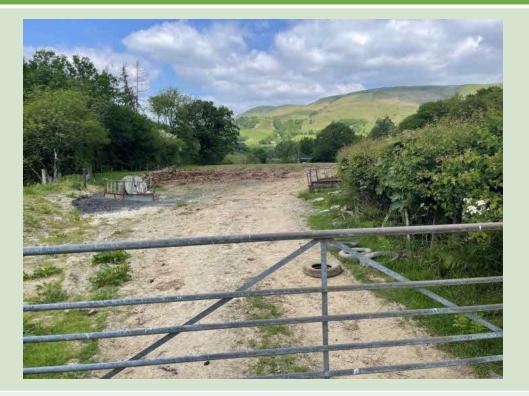

26/05/23 Ty Mawr Hydropower Scheme

Site access to Ty Mawr farm where hydropower scheme will cross pathway and enter field directly east of Ty Mawr