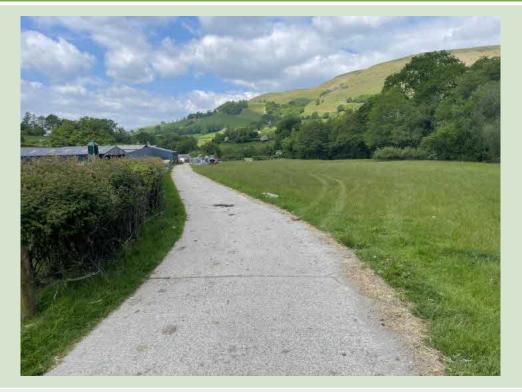

Field west of the road where proposed scheme route will enter after crossing road.

26/05/23 Ty Mawr Hydropower Scheme

Field to the south of Ty Mawr (Ty Mawr in background). Hydropower scheme will go through this field and across the concrete site access