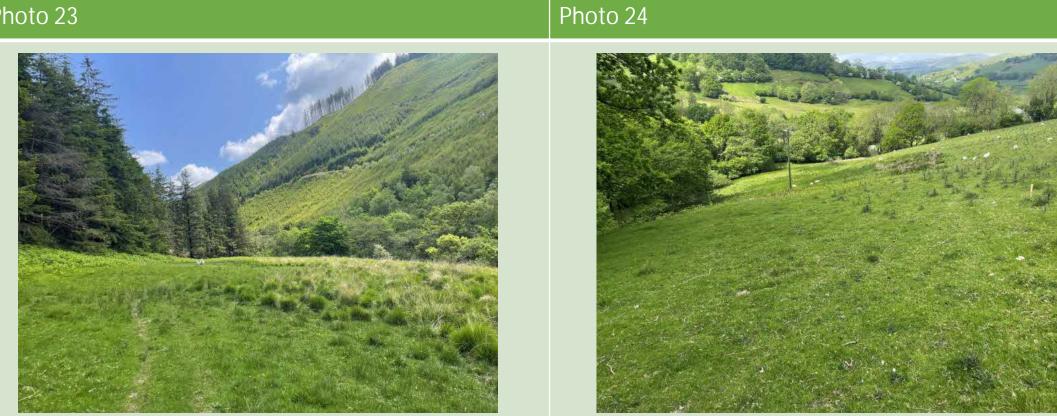

Looking north-north-west with Ty Mawr buildings just visible in the upper right hand corner.

26/05/23 Ty Mawr Hydropower Scheme

Area of proposed new buildings roughly half-way along the scheme route.

26/05/23 Ty Mawr Hydropower Scheme

Field west of the road where proposed scheme route will enter after crossing road.

26/05/23 Ty Mawr Hydropower Scheme

Field to the south of Ty Mawr (Ty Mawr in background). Hydropower scheme will go through this field and across the concrete site access