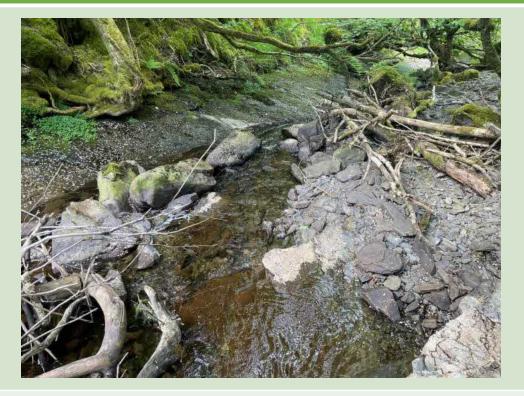

Steep valley sides looking south from east valley side.

26/05/23 Ty Mawr Hydropower Scheme

Looking west/north-west along pipework route from near source.

26/05/23 Ty Mawr Hydropower Scheme Source of hydropower scheme looking east

Source of hydropower scheme looking west

26/05/23 Ty Mawr Hydropower Scheme Source of hydropower scheme looking west

Looking east up the valley towards the source of the hydropower scheme.

26/05/23 Ty Mawr Hydropower Scheme