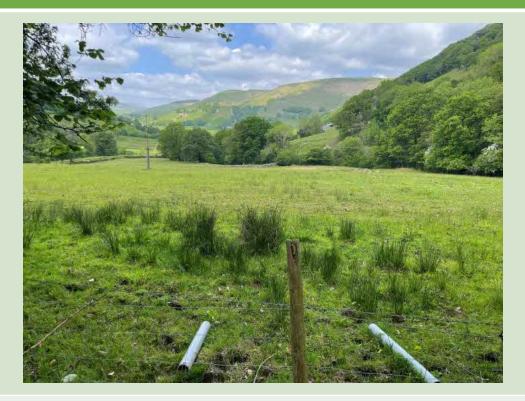

#### 26/05/23 Ty Mawr Hydropower Scheme

Looking north from main road to western flank of road. Muck in field. Proposed hydropower scheme will be introduced into this field from the east half way between the gate and building seen in the ditance.