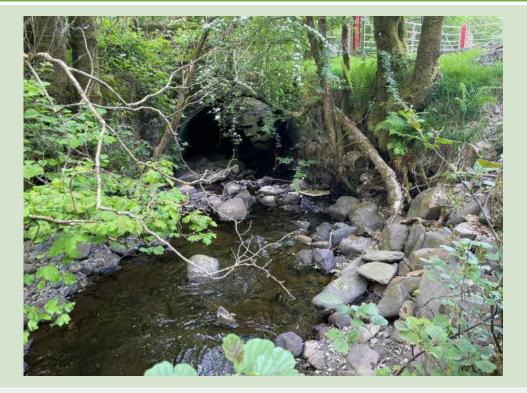

26/05/23 Ty Mawr Hydropower Scheme

Water tunnel beneath road looking north-west.

Looking north/north-west from east of the valley, just north of Groes Heol, in line with the proposed pipework.

26/05/23 Ty Mawr Hydropower Scheme