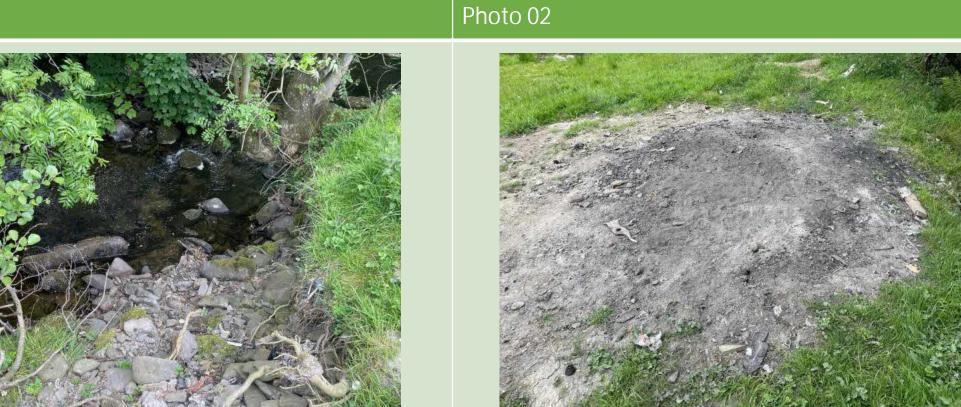

# =Photo # and direction

30 Presentation last sayed: Just now 29 5 10 164

Site Walkover Diagram showing: Photo location and orientation

#

=Photo # and direction

North flowing watercourse east of Ty Mawr.

26/05/23 Ty Mawr Hydropower Scheme Burn pile adjacent to watercourse east of Ty Mawr