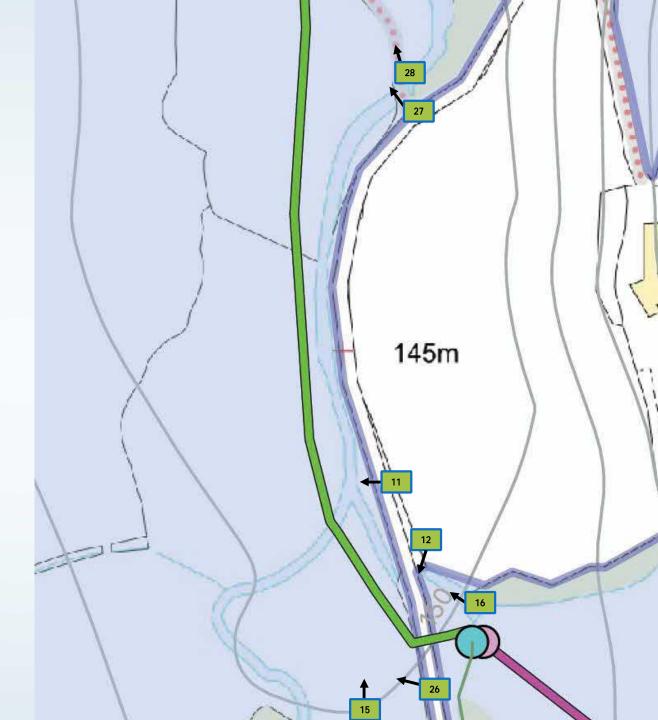

# **EMS**

Site Walkover Diagram showing: Photo location and orientation

# =Photo # and direction

30 Presentation last sayed: Just now 29 5 10 164

Site Walkover Diagram showing: Photo location and orientation

#

=Photo # and direction

North flowing watercourse east of Ty Mawr.

26/05/23 Ty Mawr Hydropower Scheme Burn pile adjacent to watercourse east of Ty Mawr