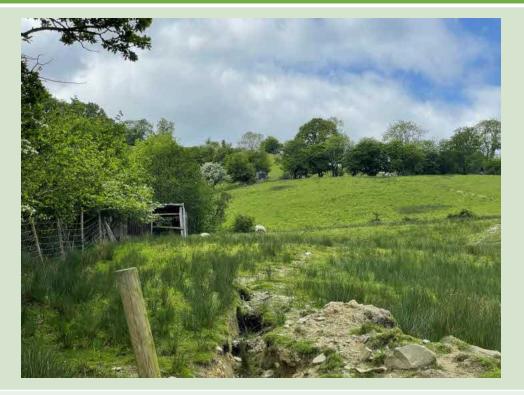

# =Photo # and direction

30 Presentation last sayed: Just now 29 5 10 164

Site Walkover Diagram showing: Photo location and orientation

#

=Photo # and direction

North flowing watercourse east of Ty Mawr.

26/05/23 Ty Mawr Hydropower Scheme Burn pile adjacent to watercourse east of Ty Mawr