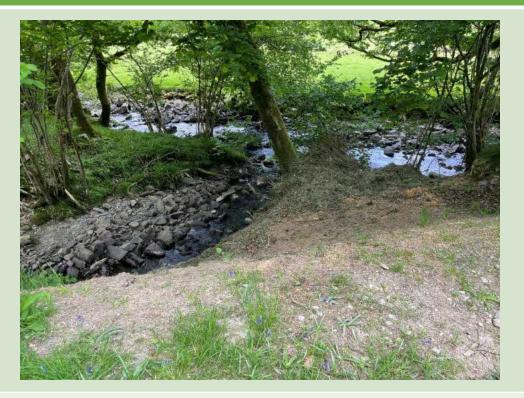

# =Photo # and direction

30 Presentation last sayed: Just now 29 5 10 164

Site Walkover Diagram showing: Photo location and orientation

#

=Photo # and direction

North flowing watercourse east of Ty Mawr.

26/05/23 Ty Mawr Hydropower Scheme Burn pile adjacent to watercourse east of Ty Mawr