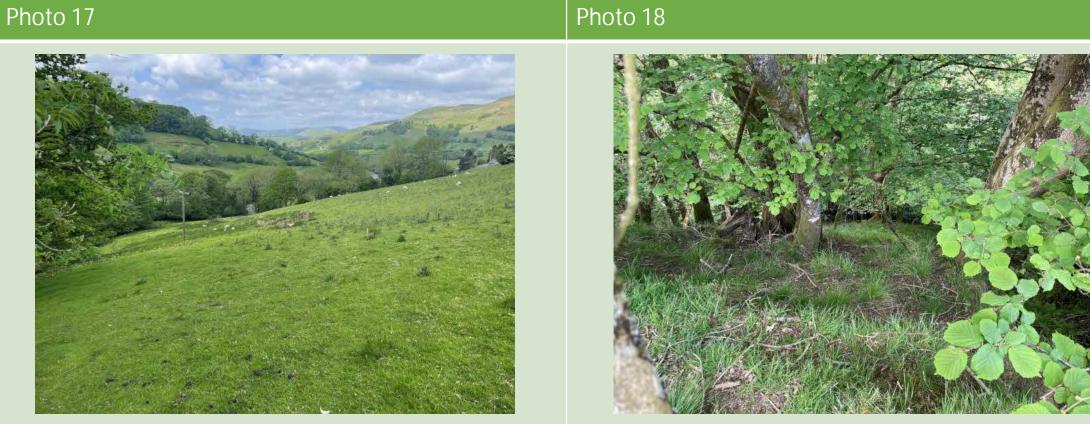

Field west of the road where proposed scheme route will enter after crossing road.

26/05/23 Ty Mawr Hydropower Scheme

Field to the south of Ty Mawr (Ty Mawr in background). Hydropower scheme will go through this field and across the concrete site access