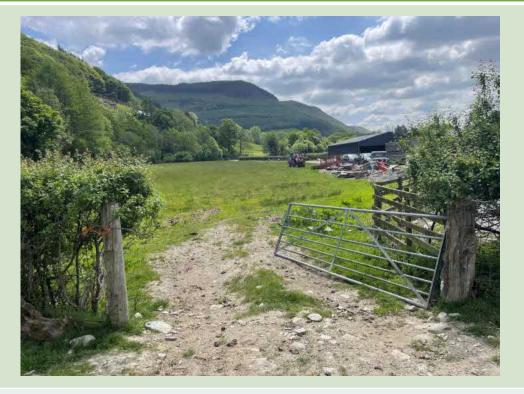

Field west of the road where proposed scheme route will enter after crossing road.

26/05/23 Ty Mawr Hydropower Scheme

Field to the south of Ty Mawr (Ty Mawr in background). Hydropower scheme will go through this field and across the concrete site access