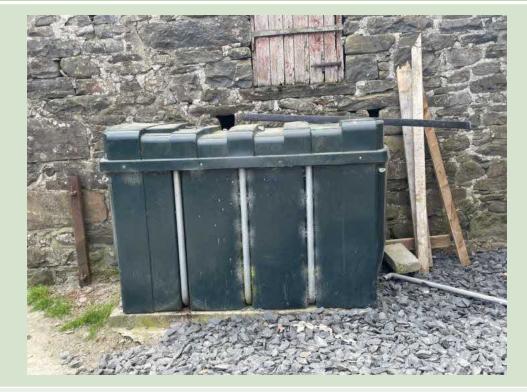

#### 26/05/23 Ty Mawr Hydropower Scheme

Storage tank upon western valley side some 100m from the farm

26/05/23 Ty Mawr Hydropower Scheme Above ground storage tank on site

26/05/23 Ty Mawr Hydropower Scheme

Above ground storage tank on site

26/05/23 Ty Mawr Hydropower Scheme Muck storage on site at Ty Mawr Farm