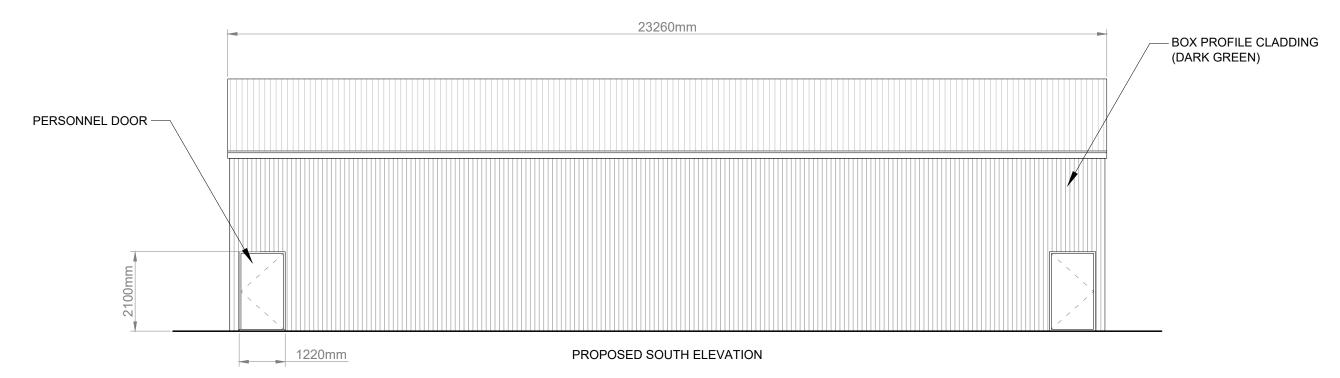

## PROPOSED NORTH ELEVATION

© XL Planning Ltd 2023

1A Fore Street, Cullompton, Devon EX15 1JW

|          | PROJECT: WOOLLEY AGRICULTURAL SHED    | PROPOSED NORTH AND SOUTH ELEVATIONS |              |                 |          | STATUS: PLANNING ISSUE     |                    |  |  |
|----------|---------------------------------------|-------------------------------------|--------------|-----------------|----------|----------------------------|--------------------|--|--|
| >        | CLIENT: J BAKER                       | DRAWING NUMBER:  05/A               |              |                 | REV<br>A | DESCRIPTION PLANNING ISSUE | DATE<br>26/10/2023 |  |  |
|          | SITE ADDRESS:  LAND AT WOOLLEY, BUDE, | PROJECT NUMBER: 05123               | OCTOBER 2023 | SCALE:<br>1:100 |          |                            |                    |  |  |
| ık<br>ık | CORNWALL,<br>EX23 9HY                 | PAGE SIZE:                          | DRAWN BY: MB | CHECKED BY:     |          |                            |                    |  |  |