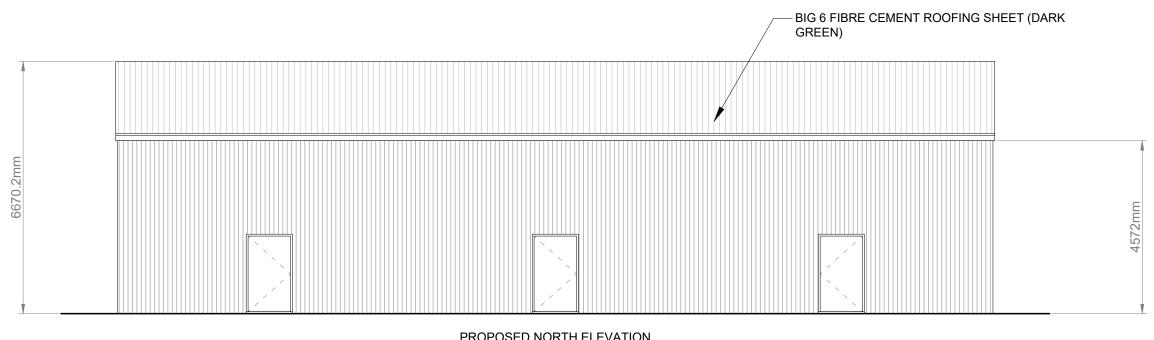

## PROPOSED NORTH ELEVATION

© XL Planning Ltd 2023

1A Fore Street, Cullompton, Devon EX15 1JW

|          | PROJECT: WOOLLEY AGRICULTURAL SHED    | PROPOSED NORTH AND SOUTH ELEVATIONS |              |                 |          | STATUS: PLANNING ISSUE     |                    |  |  |
|----------|---------------------------------------|-------------------------------------|--------------|-----------------|----------|----------------------------|--------------------|--|--|
| >        | CLIENT: J BAKER                       | DRAWING NUMBER:  05/A               |              |                 | REV<br>A | DESCRIPTION PLANNING ISSUE | DATE<br>26/10/2023 |  |  |
|          | SITE ADDRESS:  LAND AT WOOLLEY, BUDE, | PROJECT NUMBER: 05123               | OCTOBER 2023 | SCALE:<br>1:100 |          |                            |                    |  |  |
| ık<br>ık | CORNWALL,<br>EX23 9HY                 | PAGE SIZE:                          | DRAWN BY: MB | CHECKED BY:     |          |                            |                    |  |  |