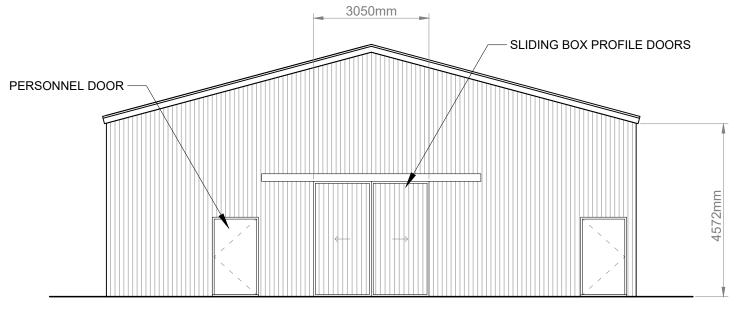

## PROPOSED NORTH ELEVATION

© XL Planning Ltd 2023

1A Fore Street, Cullompton, Devon EX15 1JW

|          | PROJECT: WOOLLEY AGRICULTURAL SHED    | PROPOSED NORTH AND SOUTH ELEVATIONS |              |                 |          | STATUS: PLANNING ISSUE     |                    |  |  |
|----------|---------------------------------------|-------------------------------------|--------------|-----------------|----------|----------------------------|--------------------|--|--|
| >        | CLIENT: J BAKER                       | DRAWING NUMBER:  05/A               |              |                 | REV<br>A | DESCRIPTION PLANNING ISSUE | DATE<br>26/10/2023 |  |  |
|          | SITE ADDRESS:  LAND AT WOOLLEY, BUDE, | PROJECT NUMBER: 05123               | OCTOBER 2023 | SCALE:<br>1:100 |          |                            |                    |  |  |
| ık<br>ık | CORNWALL,<br>EX23 9HY                 | PAGE SIZE:                          | DRAWN BY: MB | CHECKED BY:     |          |                            |                    |  |  |