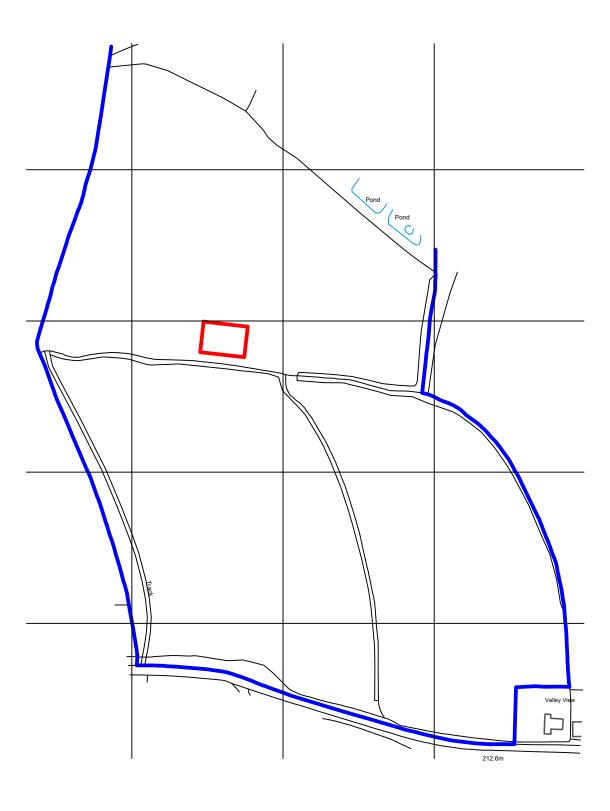

Ordnance Survey, (c) Crown Copyright 2023. All rights reserved. Licence number 100022432

© XL Planning Ltd 2023

1A Fore Street, Cullompton, Devon EX15 1JW

| PROJECT: WOOLLEY AGRICULTURAL SHED | SITE LOCATION PLAN AS EXISTING |              |             | STATUS:                            | STATUS: PLANNING ISSUE |  |  |
|------------------------------------|--------------------------------|--------------|-------------|------------------------------------|------------------------|--|--|
| CLIENT:                            | DRAWING NUMBER:                |              |             | REV DESCRIPTION A PLANNING ISSUE 2 |                        |  |  |
| J BAKER                            | 01/A                           |              |             |                                    |                        |  |  |
| SITE ADDRESS:                      | PROJECT NUMBER:                | DATE:        | SCALE:      |                                    |                        |  |  |
| LAND AT WOOLLEY,<br>BUDE,          | 05123                          | OCTOBER 2023 | 1:2500      |                                    |                        |  |  |
| CORNWALL,                          | PAGE SIZE:                     | DRAWN BY:    | CHECKED BY: |                                    |                        |  |  |
| EX23 9HY                           | A3                             | MB           | N/A         |                                    |                        |  |  |