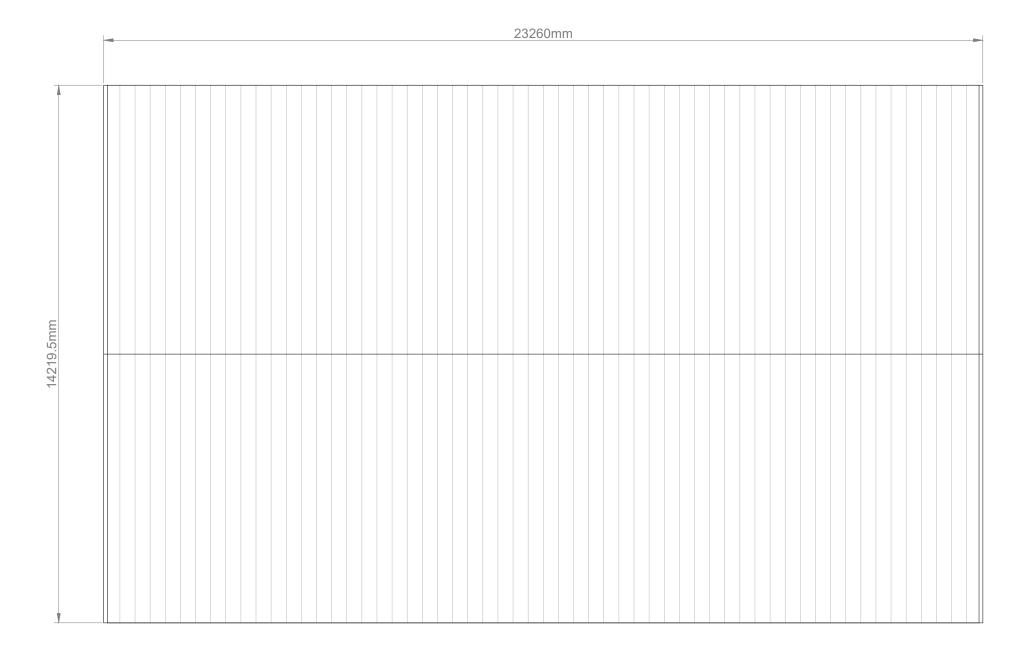

© XL Planning Ltd 2023

1A Fore Street, Cullompton, Devon EX15 1JW

|  | PROJECT: WOOLLEY AGRICULTURAL SHED                          | DRAWING: PROPOSED FLOOR PLAN |                       |                 | STATUS: | NING ISSUE                 |                 |
|--|-------------------------------------------------------------|------------------------------|-----------------------|-----------------|---------|----------------------------|-----------------|
|  | CLIENT: J BAKER                                             | DRAWING NUMBER: 03/A         |                       |                 |         | DESCRIPTION PLANNING ISSUE | DATE 26/10/2023 |
|  | SITE ADDRESS:  LAND AT WOOLLEY,  BUDE,  CORNWALL,  EX23 9HY | PROJECT NUMBER: 05123        | DATE:<br>OCTOBER 2023 | SCALE:<br>1:100 |         |                            |                 |
|  |                                                             | PAGE SIZE:                   | DRAWN BY: MB          | CHECKED BY:     |         |                            |                 |