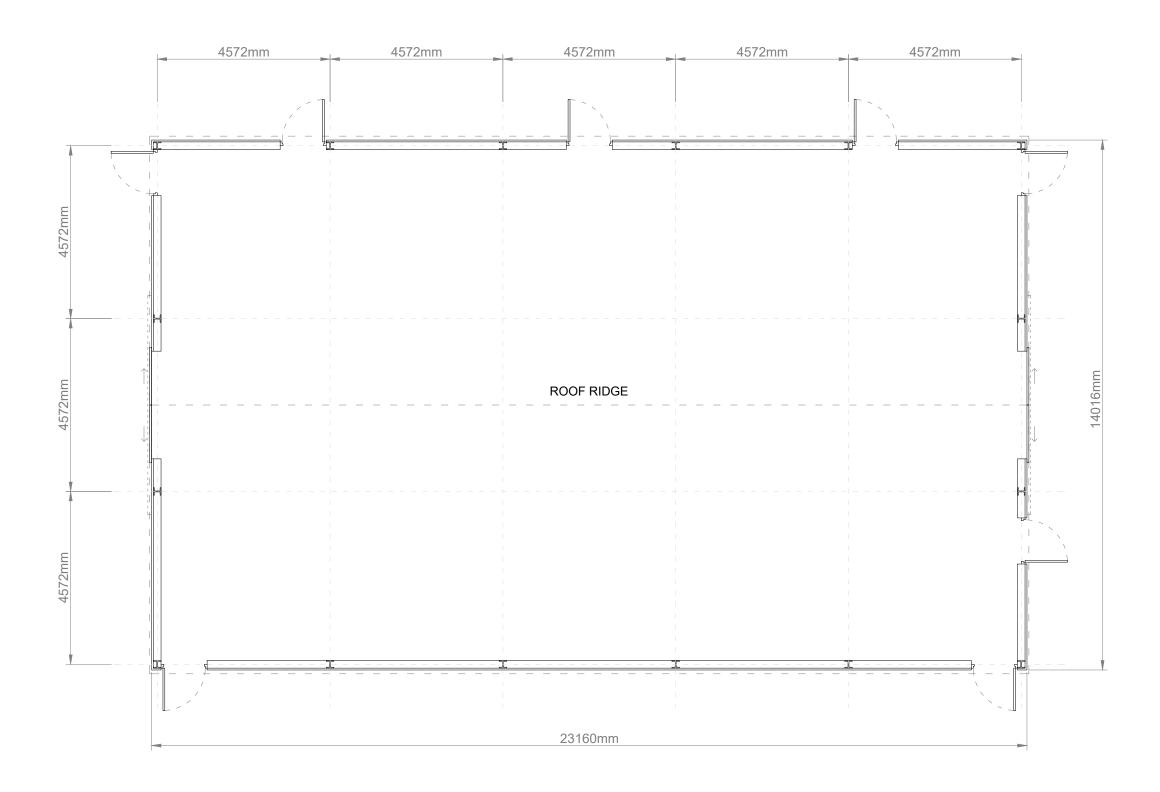

© XL Planning Ltd 2023

1A Fore Street, Cullompton, Devon EX15 1JW

|  | PROJECT: WOOLLEY AGRICULTURAL SHED                          | DRAWING: PROPOSED FLOOR PLAN |                       |                 | STATUS: | NING ISSUE                 |                 |
|--|-------------------------------------------------------------|------------------------------|-----------------------|-----------------|---------|----------------------------|-----------------|
|  | CLIENT: J BAKER                                             | DRAWING NUMBER: 03/A         |                       |                 |         | DESCRIPTION PLANNING ISSUE | DATE 26/10/2023 |
|  | SITE ADDRESS:  LAND AT WOOLLEY,  BUDE,  CORNWALL,  EX23 9HY | PROJECT NUMBER: 05123        | DATE:<br>OCTOBER 2023 | SCALE:<br>1:100 |         |                            |                 |
|  |                                                             | PAGE SIZE:                   | DRAWN BY: MB          | CHECKED BY:     |         |                            |                 |