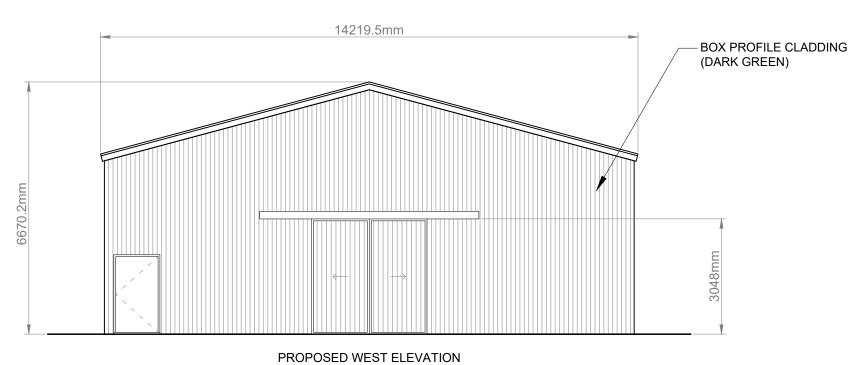

## PROPOSED EAST ELEVATION

© XL Planning Ltd 2023

|   | ≪>∧             |
|---|-----------------|
| X | XL PLANNING LTD |
|   |                 |

1A Fore Street, Cullompton, Devon EX15 1JW

|    |                                    |                                   |              |             |             |                        | •          |  |
|----|------------------------------------|-----------------------------------|--------------|-------------|-------------|------------------------|------------|--|
|    | PROJECT: WOOLLEY AGRICULTURAL SHED | PROPOSED EAST AND WEST ELEVATIONS |              |             |             | STATUS: PLANNING ISSUE |            |  |
|    | CLIENT:                            | DRAWING NUMBER:                   |              | REV         | DESCRIPTION | DATE                   |            |  |
|    | J BAKER                            | 06/A                              | 06/A         |             |             | PLANNING ISSUE         | 26/10/2023 |  |
| n) | SITE ADDRESS:                      | PROJECT NUMBER:                   | DATE:        | SCALE:      |             |                        |            |  |
|    | LAND AT WOOLLEY,                   | 05123                             | OCTOBER 2023 | 1:100       |             |                        |            |  |
|    | BUDE,                              |                                   |              |             |             |                        |            |  |
|    | CORNWALL,                          | PAGE SIZE:                        | DRAWN BY:    | CHECKED BY: |             |                        |            |  |
|    | EX23 9HY                           | A3                                | MB           | N/A         |             |                        |            |  |
|    |                                    |                                   |              |             |             |                        |            |  |