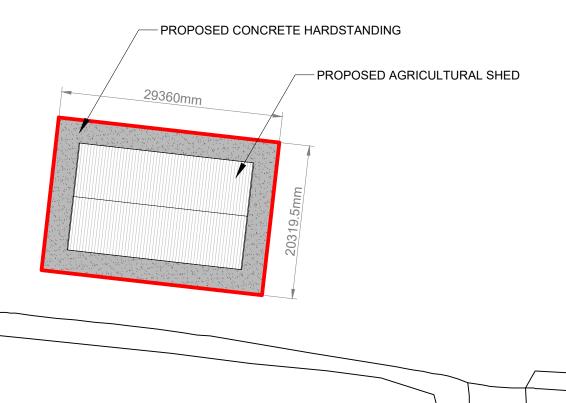

Ordnance Survey, (c) Crown Copyright 2023. All rights reserved. Licence number 100022432

1:500 0 10 20 30 40 50 100

© XL Planning Ltd 2023

1A Fore Street, Cullompton, Devon EX15 1JW

|   | PROJECT: WOOLLEY AGRICULTURAL SHED | BLOCK PLAN AS PROPOSED |              |             | STATUS:          | :<br>ANNING ISSUE |  |  |
|---|------------------------------------|------------------------|--------------|-------------|------------------|-------------------|--|--|
|   | CLIENT:                            | DRAWING NUMBER:        |              |             | REV              | DATE              |  |  |
|   | J BAKER                            | 02/A                   |              |             | A PLANNING ISSUE |                   |  |  |
| \ | SITE ADDRESS:                      | PROJECT NUMBER:        | DATE:        | SCALE:      |                  |                   |  |  |
|   | LAND AT WOOLLEY,                   | 05123                  | OCTOBER 2023 | 1:500       |                  |                   |  |  |
|   | BUDE,<br>CORNWALL,                 | PAGE SIZE:             | DRAWN BY:    | CHECKED BY: |                  |                   |  |  |
|   | EX23 9HY                           | A3                     | MB           | N/A         |                  |                   |  |  |