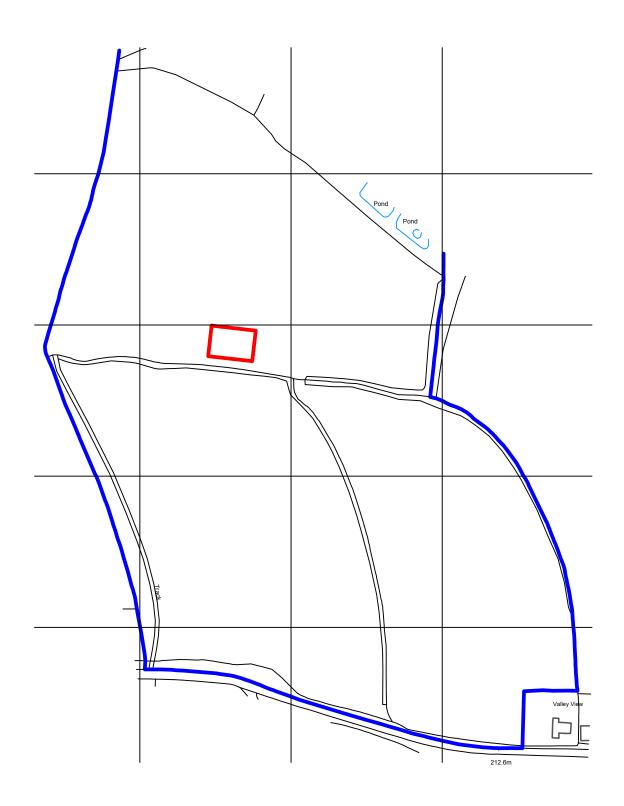

## Ordnance Survey, (c) Crown Copyright 2023. All rights reserved. Licence number 100022432 1:2500

|                                                     |                                                                   | 0 10 20 30 40 50                  | 100                                        | 200                   | 400                |                           |                               | © XL Planning Ltd 2023 |
|-----------------------------------------------------|-------------------------------------------------------------------|-----------------------------------|--------------------------------------------|-----------------------|--------------------|---------------------------|-------------------------------|------------------------|
|                                                     |                                                                   | WOOLLEY AGRICULTURAL SHED         | DRAWING:<br>SITE LOCATION PLAN AS EXISTING |                       |                    | STATUS:<br>PLANNING ISSUE |                               |                        |
|                                                     |                                                                   | CLIENT:<br>J BAKER                | DRAWING NUMBER:<br>01/A                    |                       |                    | REV<br>A                  | DESCRIPTION<br>PLANNING ISSUE | DATE<br>26/10/2023     |
|                                                     |                                                                   | SITE ADDRESS:<br>LAND AT WOOLLEY, | PROJECT NUMBER:<br>05123                   | DATE:<br>OCTOBER 2023 | scale:<br>1:2500   |                           |                               |                        |
| 1A Fore Street,<br>Cullompton,<br>Devon<br>EX15 1JW | Tel. 01884 38662<br>www.xlplanning.co.uk<br>info@xlplanning.co.uk | BUDE,<br>CORNWALL,<br>EX23 9HY    | PAGE SIZE:<br>A3                           | DRAWN BY:<br>MB       | CHECKED BY:<br>N/A |                           |                               |                        |