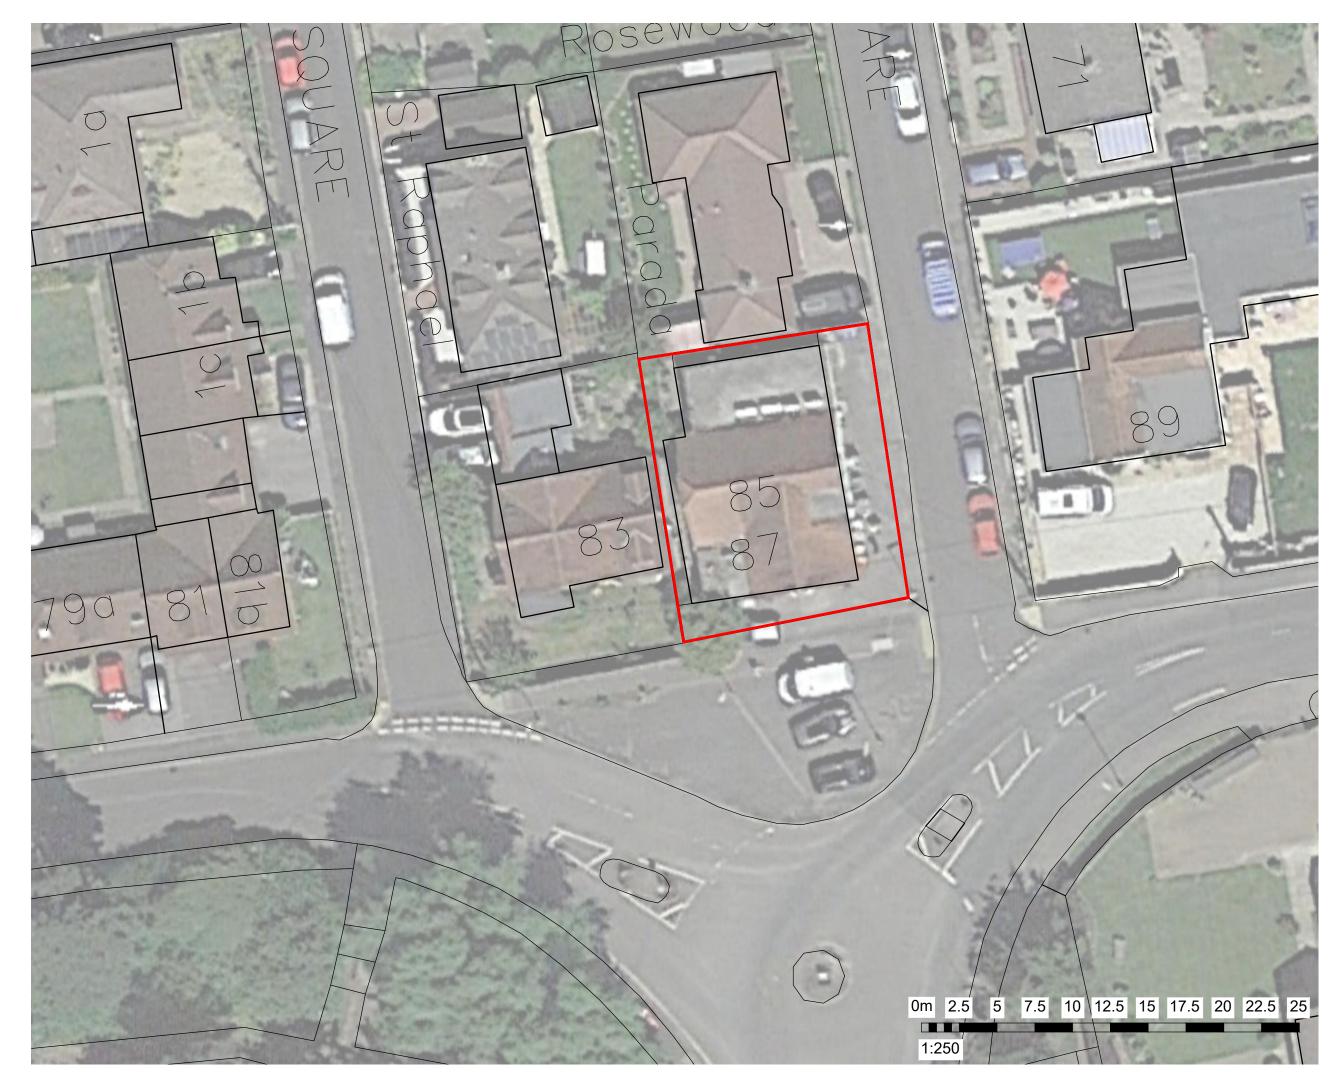

APPLICATION BOUNDARY 288.5 SqM

INDICATIVE OWNERSHIP BOUNDARY

| B 08/01/23 | Indicative blue ownership<br>boundary amended to red at the<br>request of the Planning<br>Consultant | SW/JBG       |
|------------|------------------------------------------------------------------------------------------------------|--------------|
| A 14/12/23 | Indicative ownership line<br>incorporated                                                            | CA/SW        |
| No. Date   | Description                                                                                          | Drwn/Chkd By |
| CLIENT     |                                                                                                      |              |

PROJECT

85-87 Hightown Road Ringwood

TITLE

Existing Site Plan