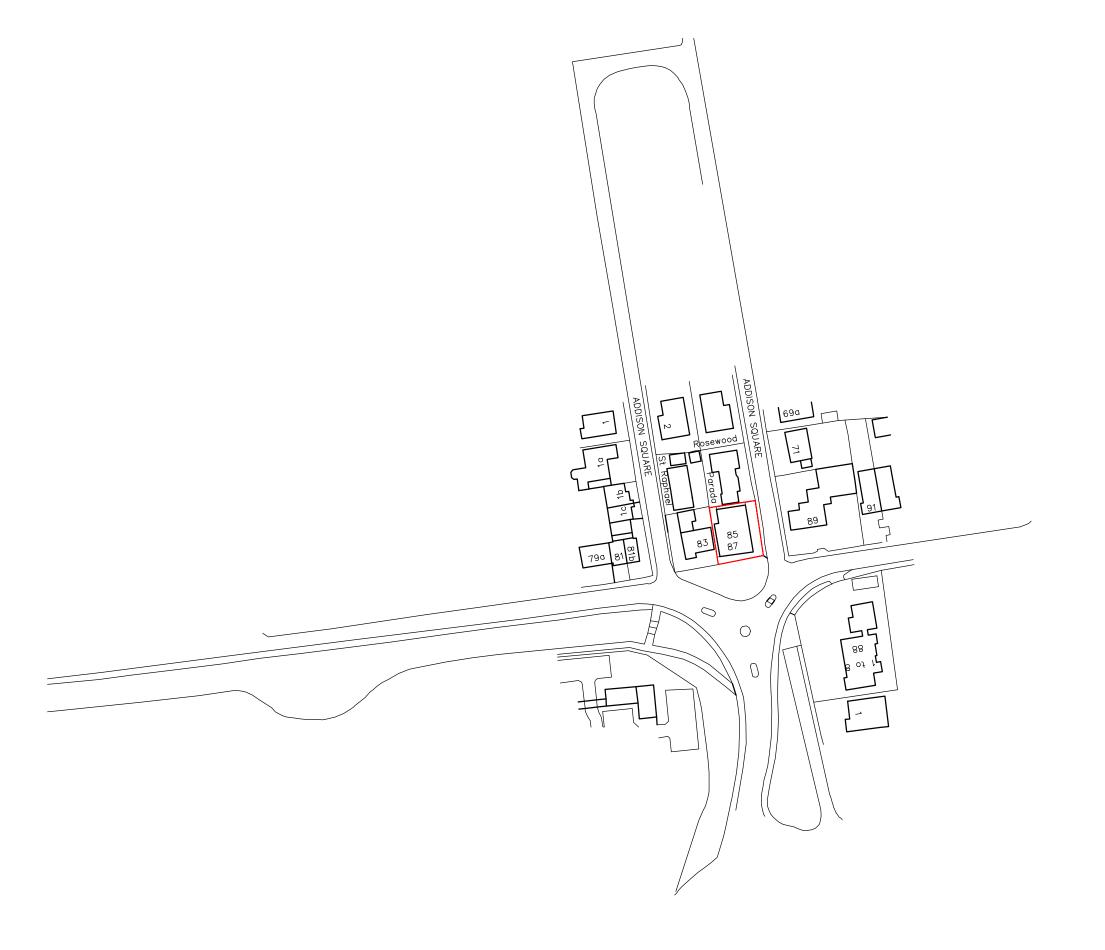

APPLICATION BOUNDARY 288.5 SqM

INDICATIVE OWNERSHIP BOUNDARY

| No. Da |          | Description |             |
|--------|----------|-------------|-------------|
| CLIEN  |          |             | Drwn/Chkd B |
|        | <b>.</b> |             |             |

# 85-87 Hightown Road Ringwood

#### Location Plan