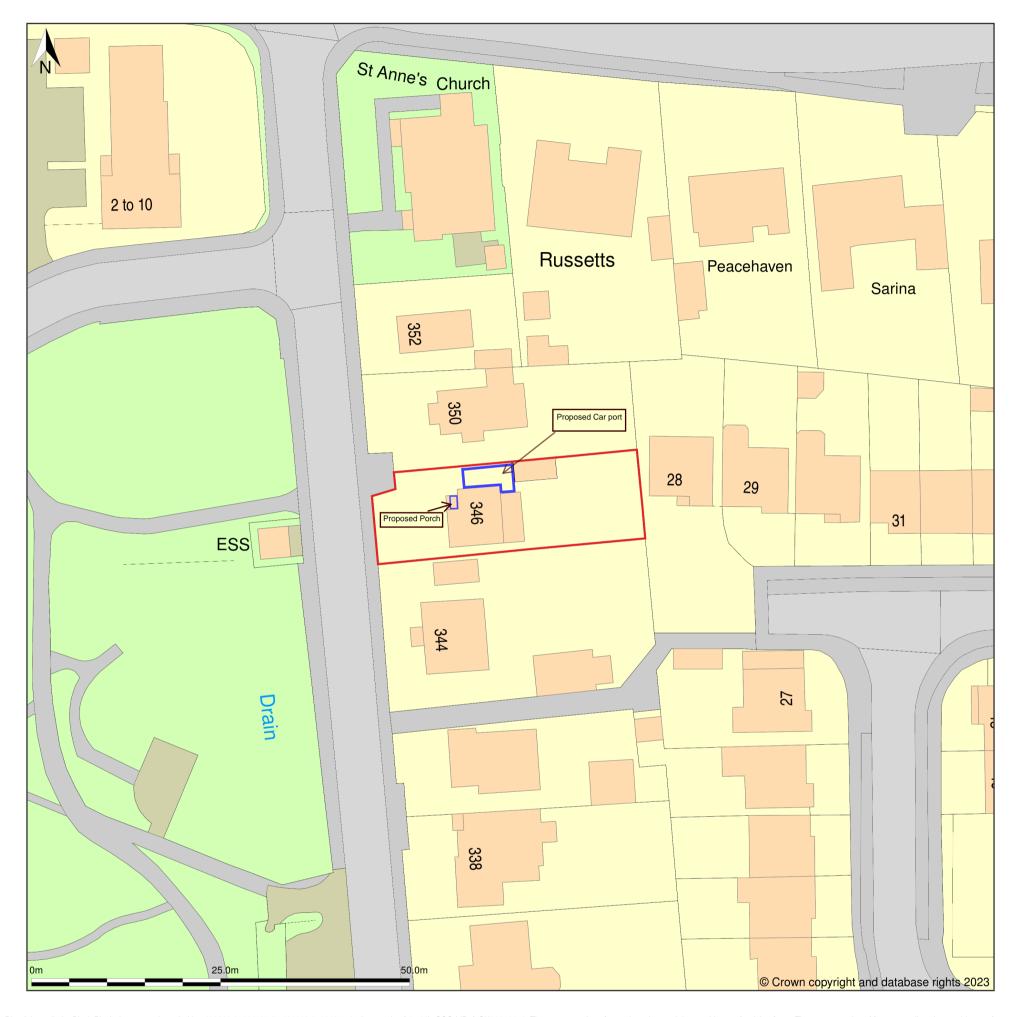

Sagos, 346, Calmore Road, Calmore, Hampshire, SO40 2RH

Site Plan (also called a Block Plan) shows area bounded by: 433890.0, 114727.25 434018.0, 114855.25 (at a scale of 1:500), OSGridRef: SU33951479. The representation of a road, track or path is no evidence of a right of way. The representation of features as lines is no evidence of a property boundary.