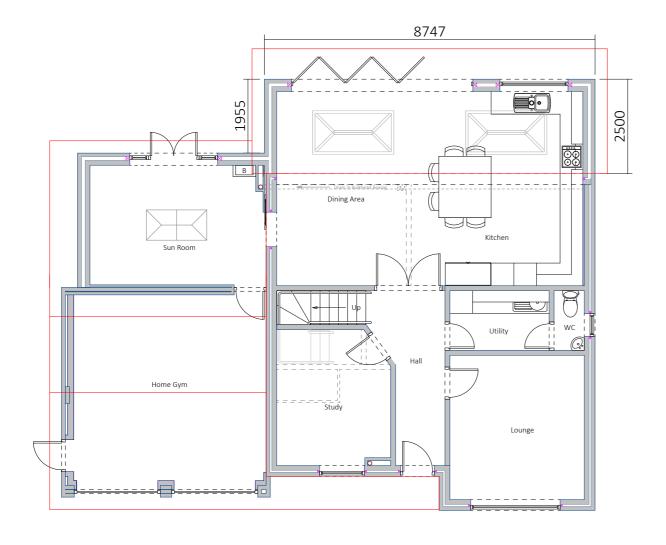

First Floor ( As Existing )

 This plan is issued for planning purposes only and is not to be used for construction.
 Any measurements are in mm and are approximate and must be checked on site prior to commencement of works.
 Proposed external materials - please refer to the Proposed Elevations Plan 4. Kitchen and sanitary fixtures and fittings layouts are for example purposes only.
 It is the property owners responsibility to: a) ensure the appropriate Local Planning Authority permission and Building Regulation approval are in place prior to commencement of works. b) check if a Party Wall Agreement with neighbours and/or a Build Over Agreement with local water authority are required, and if so, that these are in place prior to commencement of works. c) meet any HSE obligations under Construction (Design & Management) Regulations 2015 (CDM 2015).