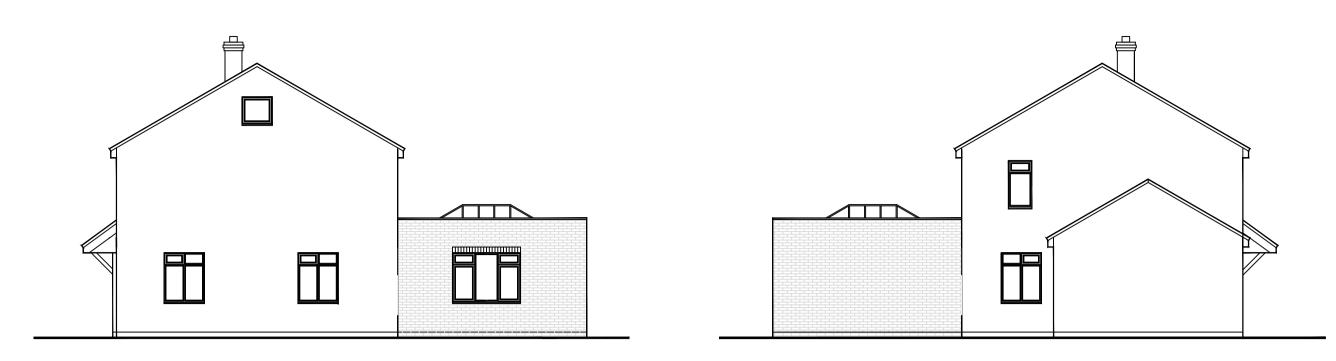

PROPOSED SIDE ELEVATION 1:100

PROPOSED GROUND FLOOR PLAN 1:50

PROPOSED SIDE ELEVATION 1:100

PROPOSED FRONT ELEVATION 1:100

Surface water drain to new soakaway at least 5m from any building. Exact position to be decided on site