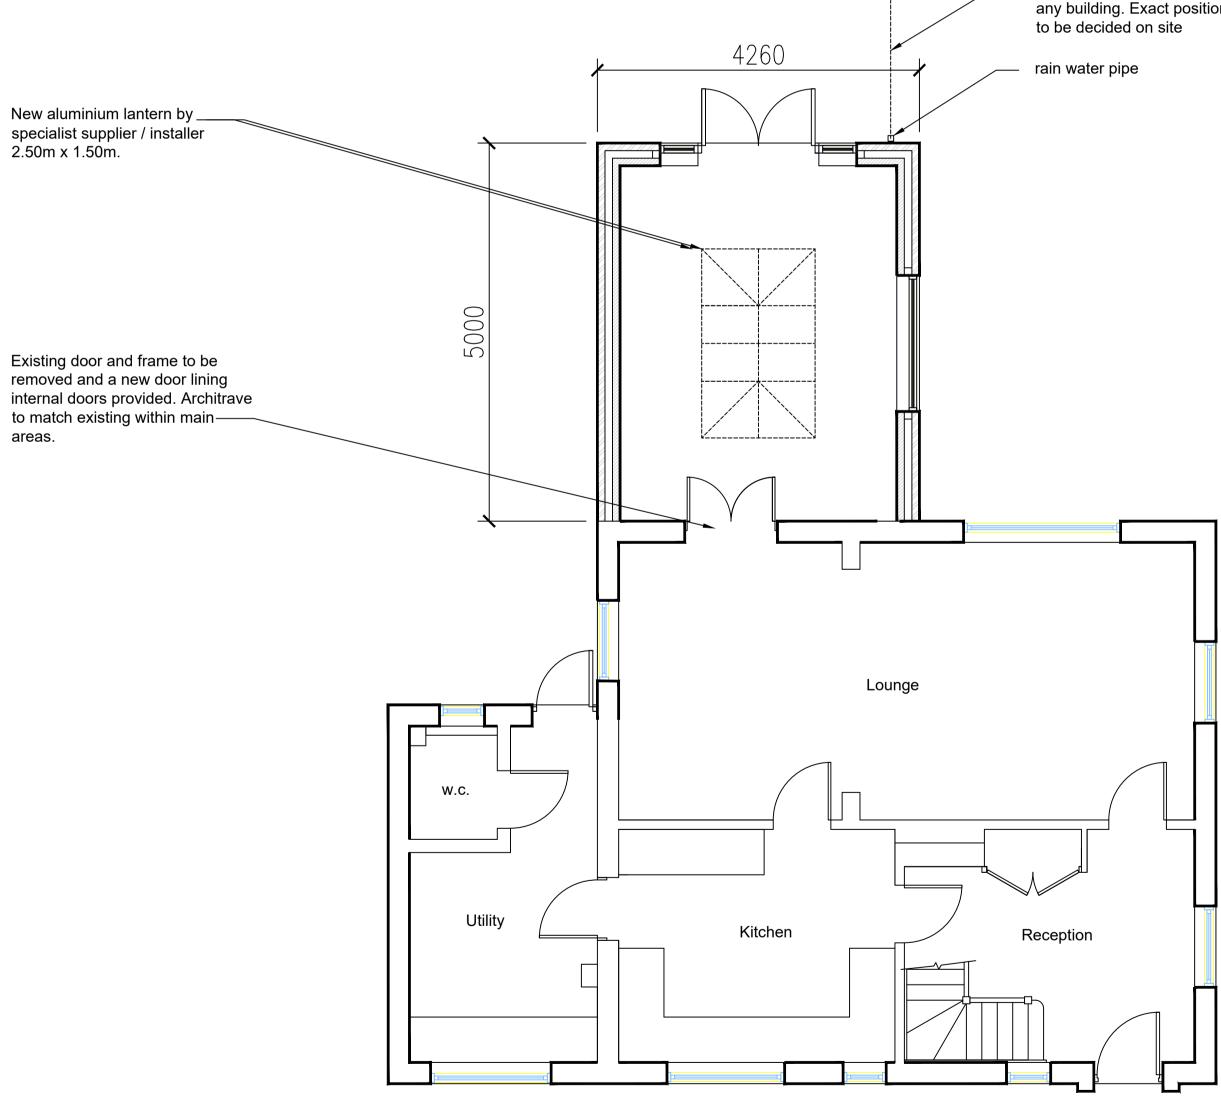

PROPOSED SIDE ELEVATION 1:100

PROPOSED GROUND FLOOR PLAN 1:50

PROPOSED SIDE ELEVATION 1:100

PROPOSED FRONT ELEVATION 1:100

Surface water drain to new soakaway at least 5m from any building. Exact position to be decided on site