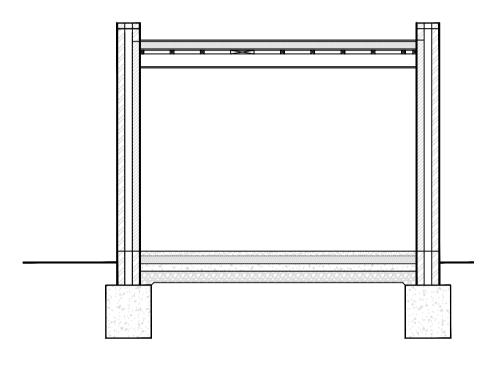

PROPOSED SIDE ELEVATION 1:100



PROPOSED GROUND FLOOR PLAN 1:50



PROPOSED SIDE ELEVATION 1:100

PROPOSED FRONT ELEVATION 1:100

Surface water drain to new soakaway at least 5m from any building. Exact position to be decided on site



TYPICAL SECTION 1:50



PROPOSED ROOF PLAN 1:100



## PROPOSED REAR ELEVATION 1:100

Scale bar 1:100 1 2 3 4 5m

PROPOSED SINGLE STOREY REAR EXTENSION

at

Wells Tye Lime Walk Dibden Purlieu Southampton SO45 4RB

Client

Mr & Mrs Sanuels

PROPOSED ELEVATIONS AND FLOOR PLAN

DWG No BPE24/01/01

## **BUILDING PLANS & ESTIMATING**

9 The Close Holbury Southampton Hampshire SO45 2PG

Email abbott.bob@sky.com Tel 07795 692060