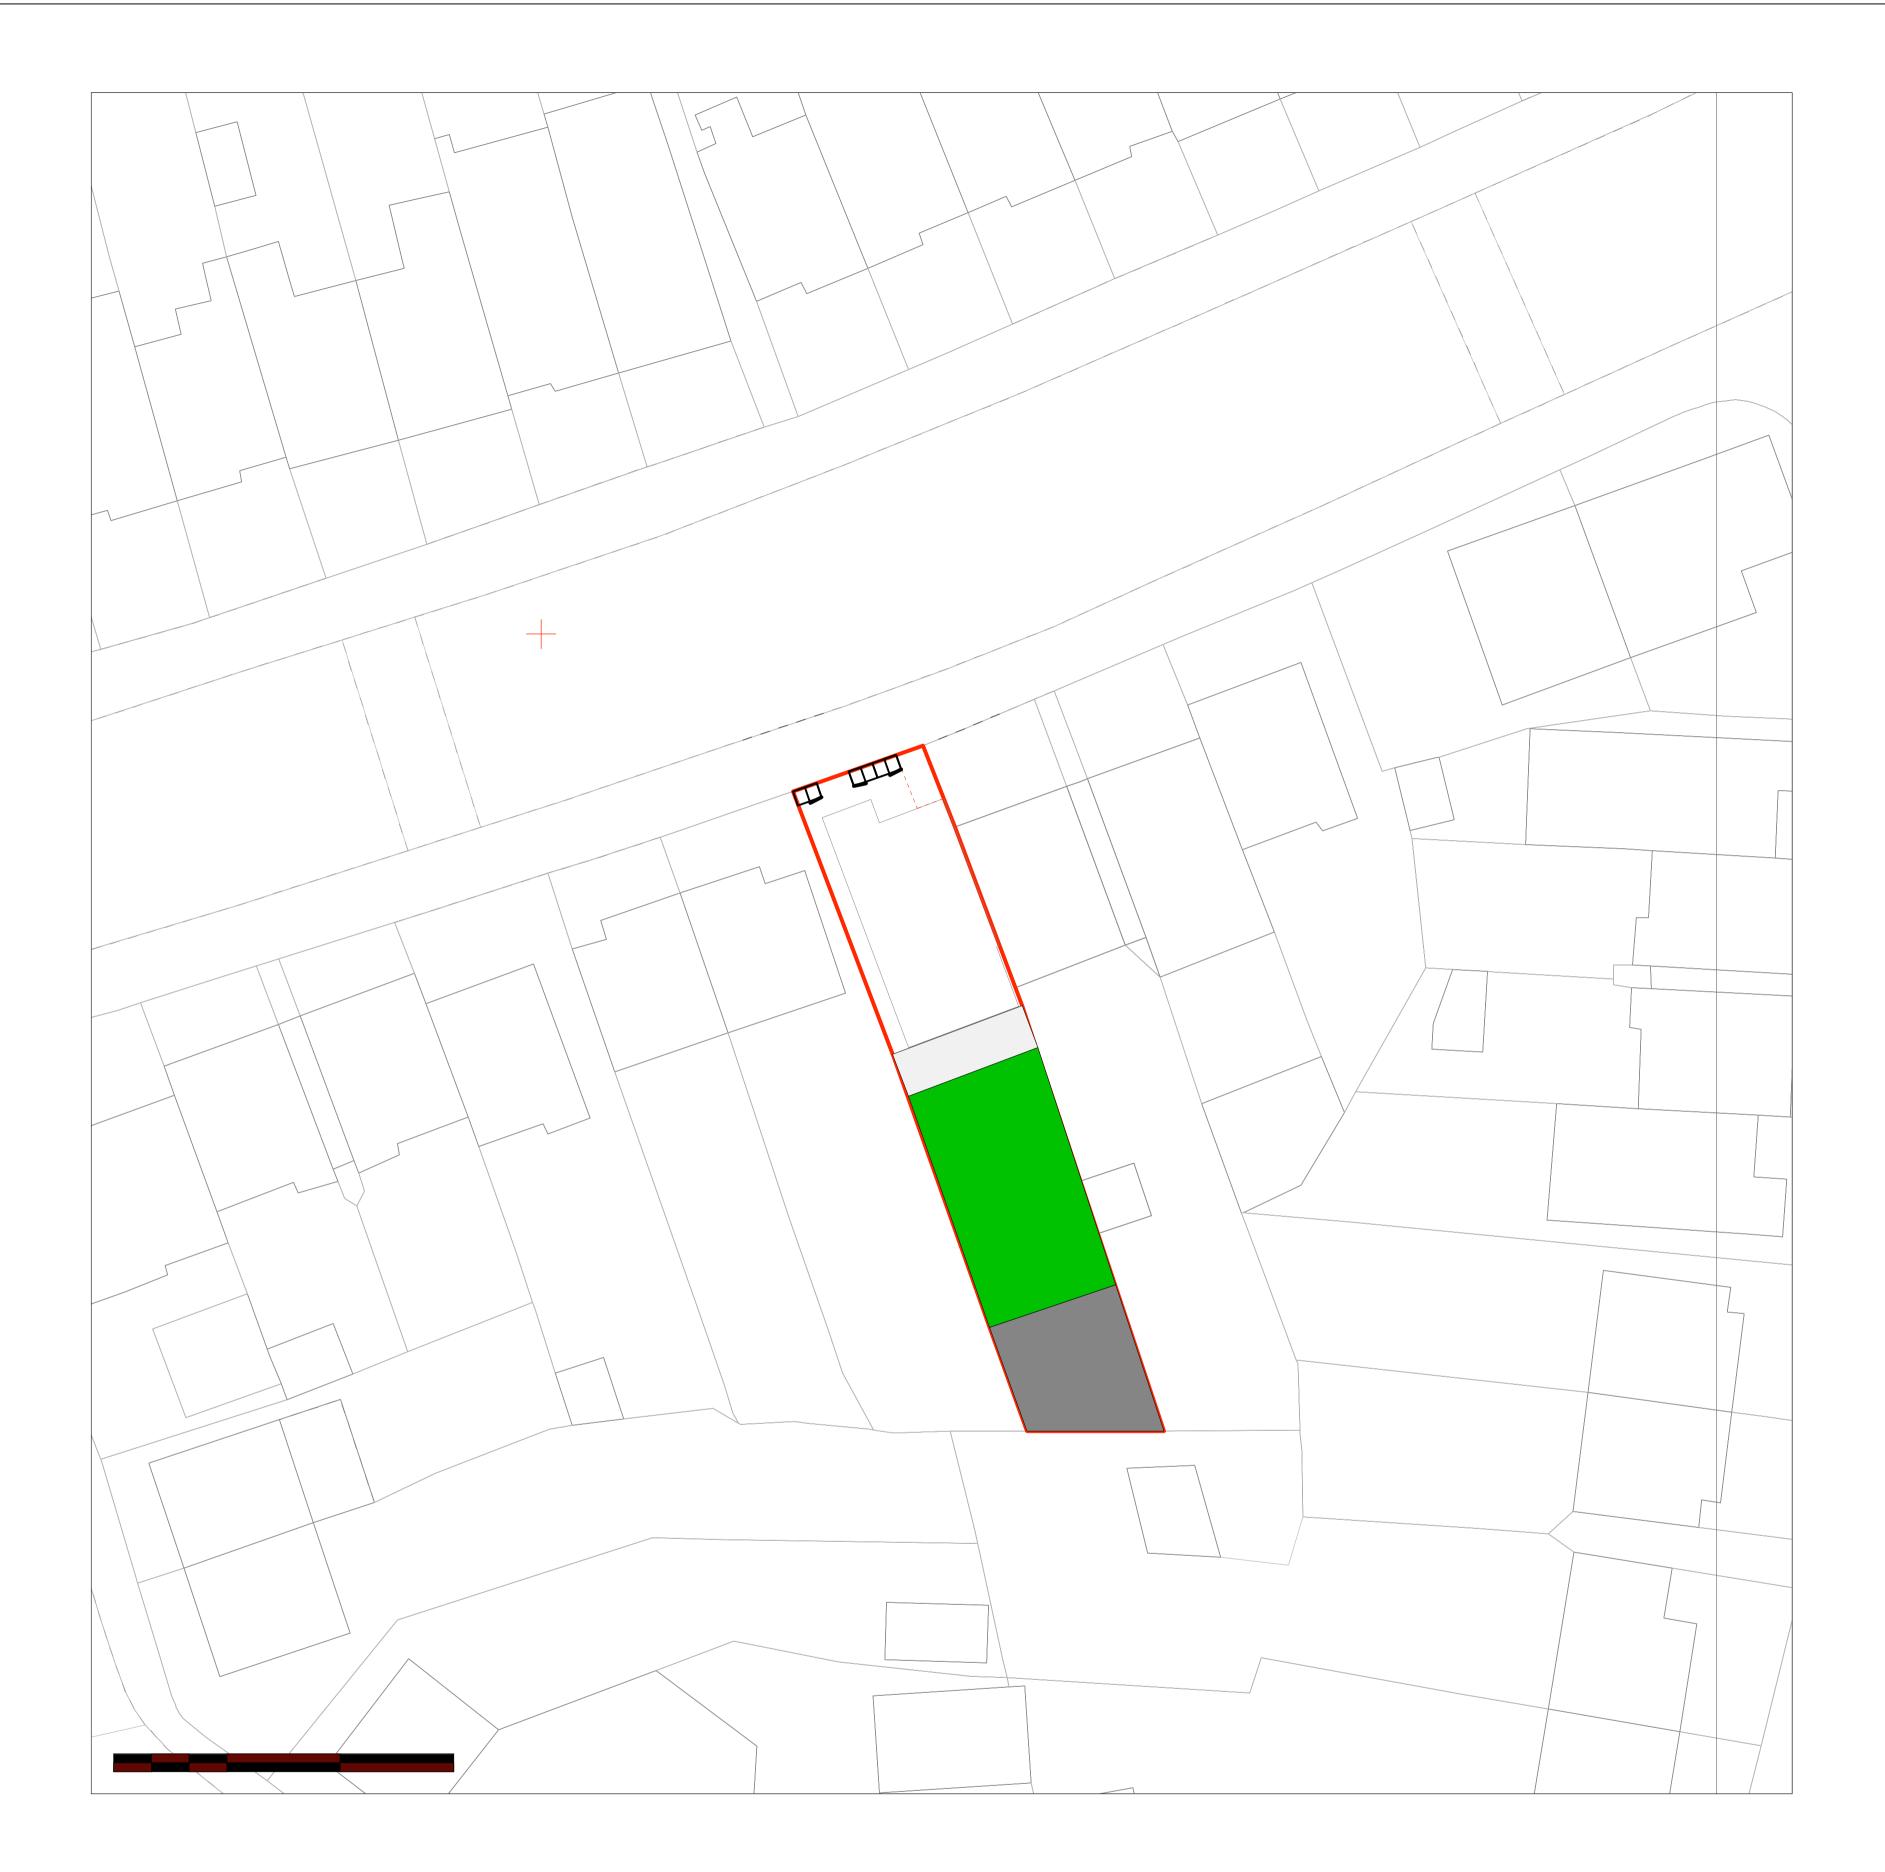

BLOCK PLAN 110 PARK ROAD WEST HENDON NW4 3PB Scale; 1:200 @A1

## **Schedule of Areas**

Total Site Area. **267 SQM** 

Existing Residential Area. **143.15 SQM** 

Existing Non- Residential. **192 SQM** 

Existing Residential Area lost by change of use or demolition **0.0 SQM** 

Non Residential Area lost by change of use or demolition **0.0 SQM** 

Proposed Residential **143.15 SQM** 

Net Additional Area **0.0 SQM** 

Proposed Non - Residential **192 SQM** 