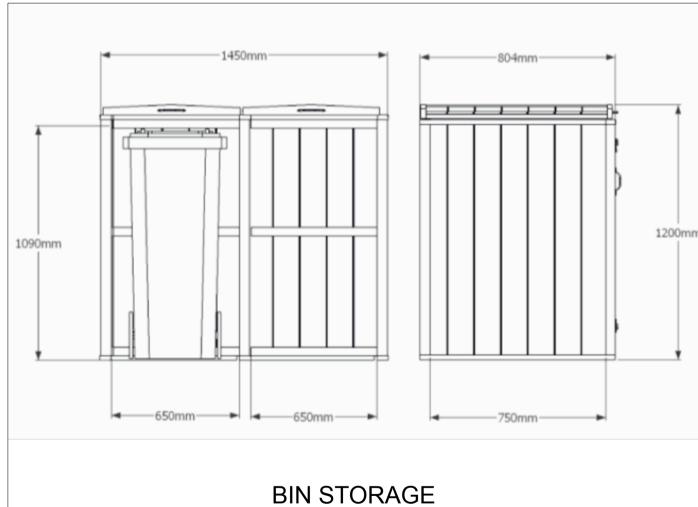

## SOLID WASTE STORAGE (REFUSE)

Adequate provision shall be made for the collection of waste as required by the Waste Collection Authority.

The new dwelling is to be provided with an area of 1.2m x1.2m for refuse storage containers. Separate containers are to be provided for recycling and non recycling household waste. Waste collections that are less than weekly may require increased capacity as agreed with the Waste Collection Authority. If a communal solid waste storage facility is used, storage to have a combined capacity of 0.25m³ per dwelling or as agreed with the Waste Collection Authority.

Refuse storage areas to be sited within 25m of the waste collection point or as

Refuse storage areas to be sited within 25m of the waste collection point or as specified by the Waste Collection Authority, and placed so that the householder does not need to carry refuge more than 30m. Refuse storage areas are to be positioned away from any windows and ventilators and are not to impede access into the dwelling.