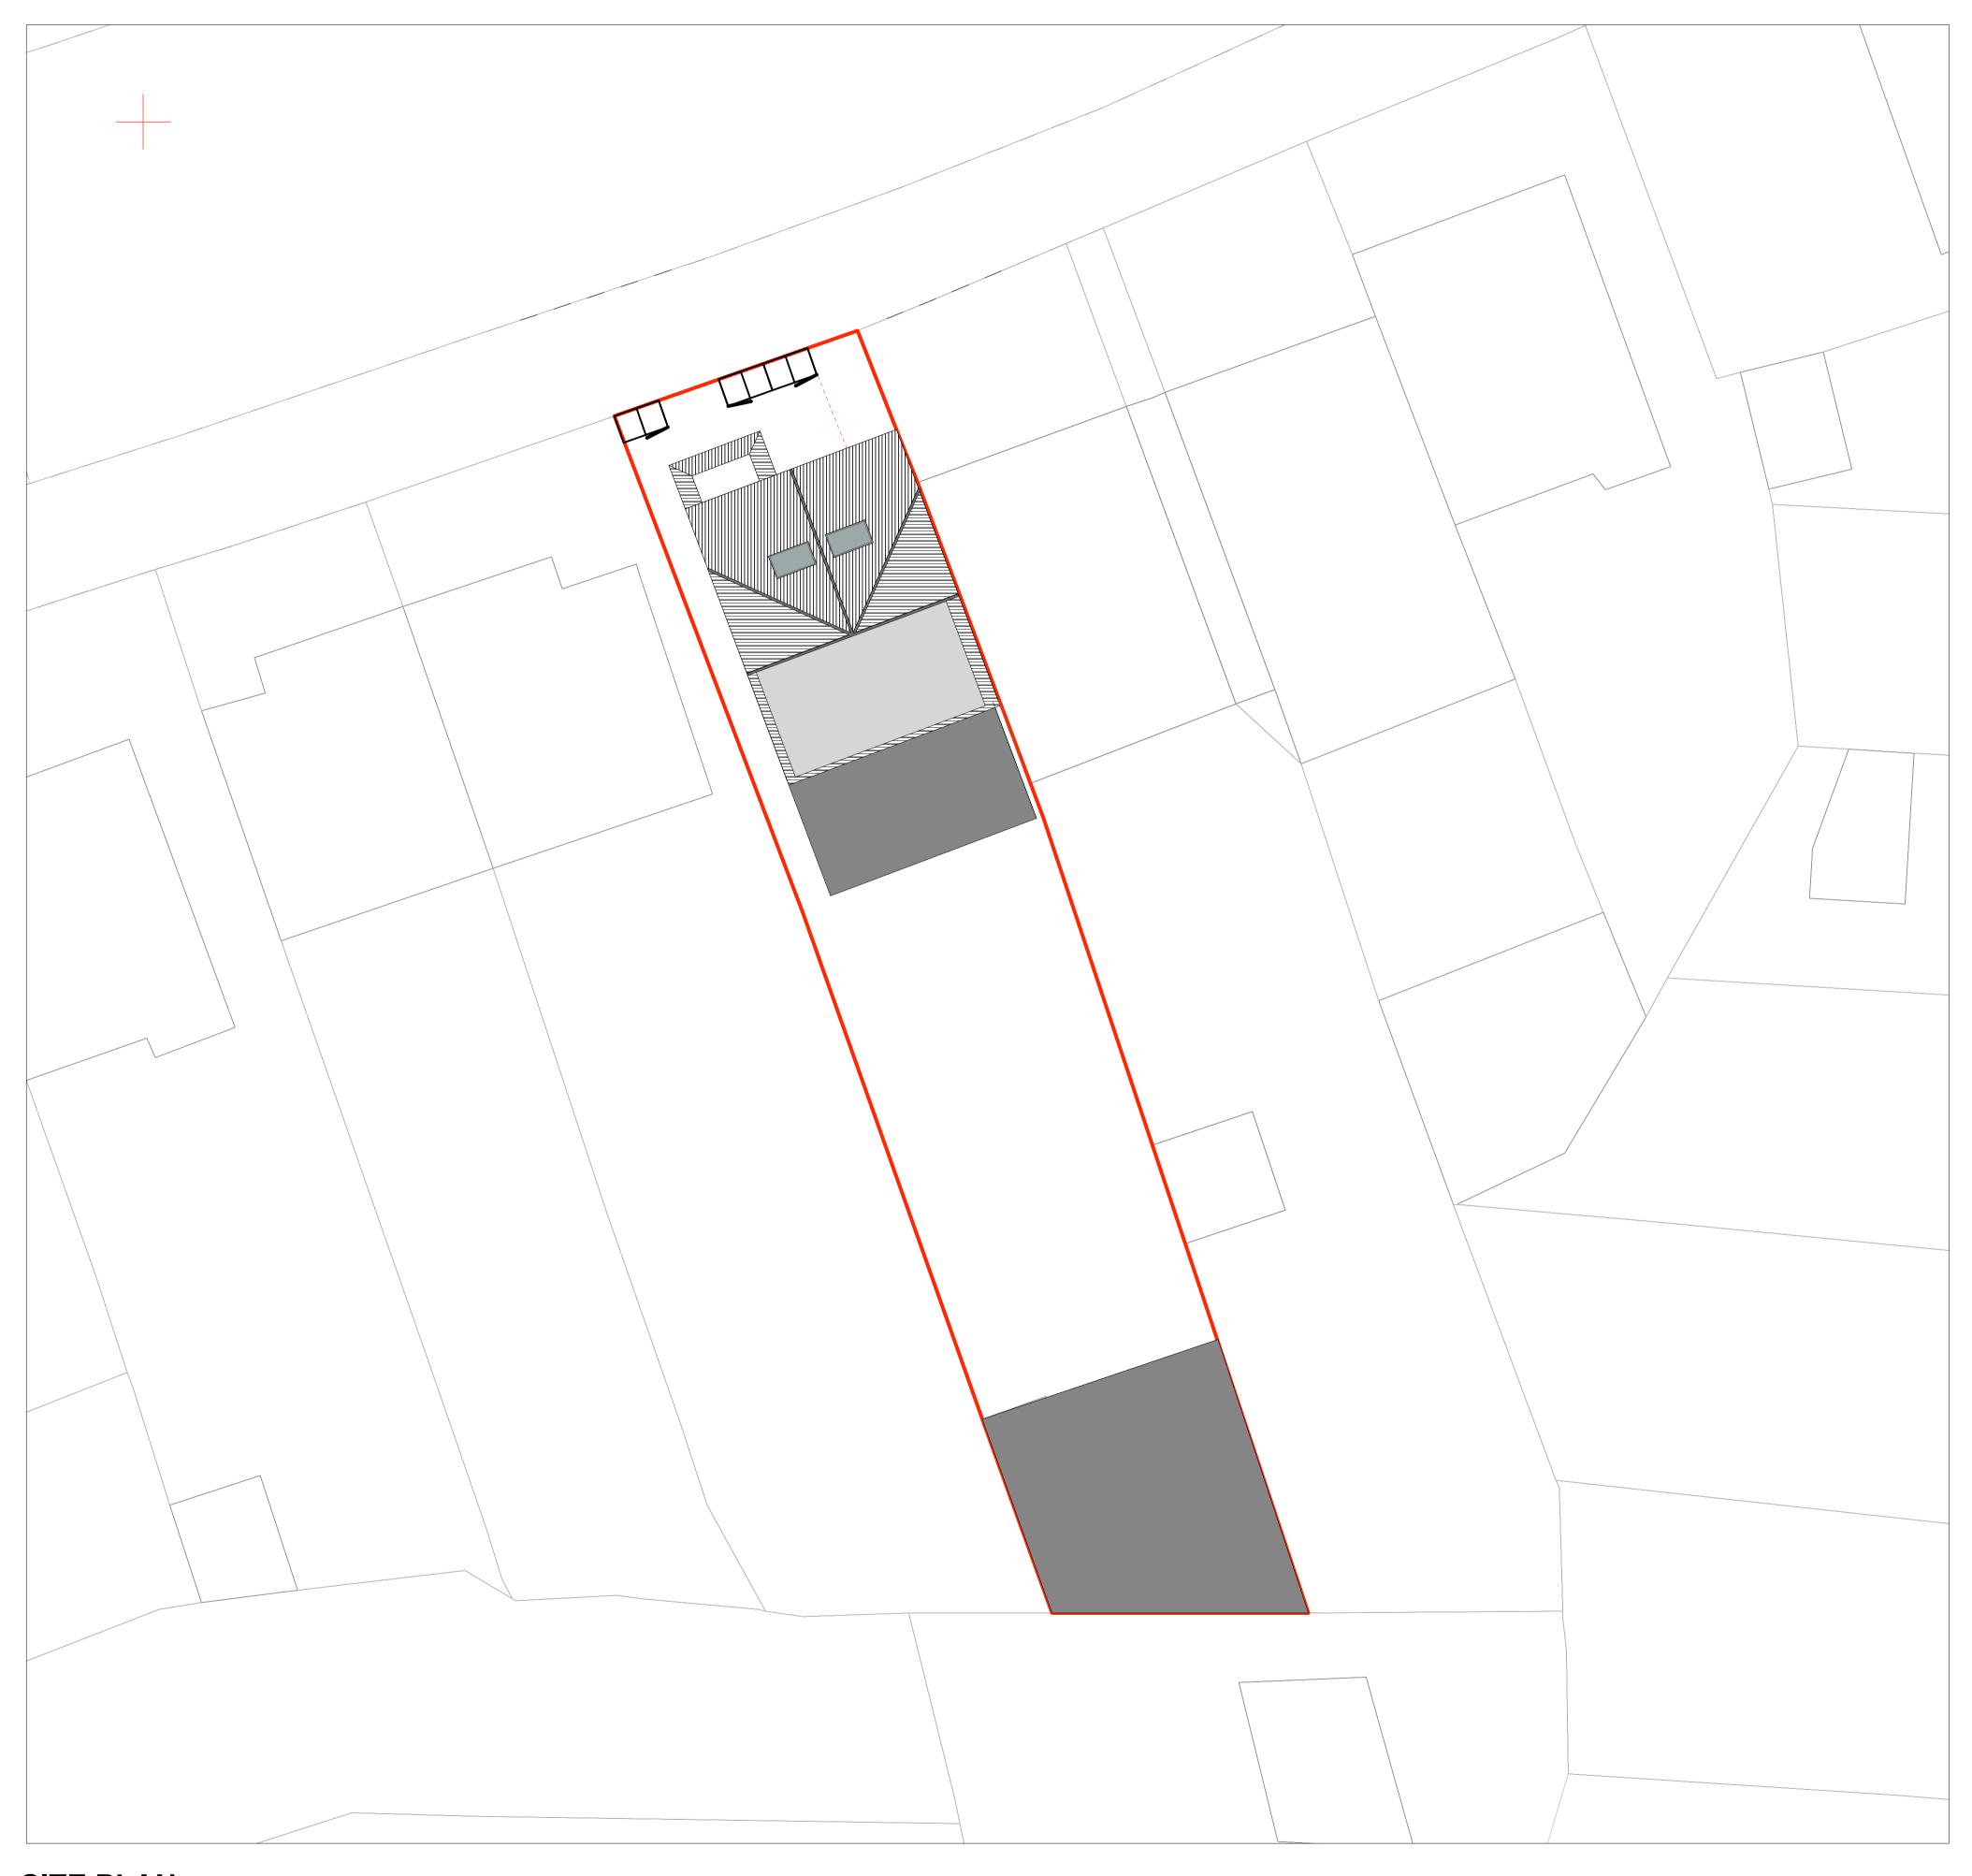

BLOCK PLAN 110 PARK ROAD WEST HENDON NW4 3PB Scale; 1:200 @A1

## **Schedule of Areas**

Total Site Area. **267 SQM** 

Existing Residential Area. **143.15 SQM** 

Existing Non- Residential. **192 SQM** 

Existing Residential Area lost by change of use or demolition **0.0 SQM** 

Non Residential Area lost by change of use or demolition **0.0 SQM** 

Proposed Residential **143.15 SQM** 

Net Additional Area **0.0 SQM** 

Proposed Non - Residential **192 SQM** 