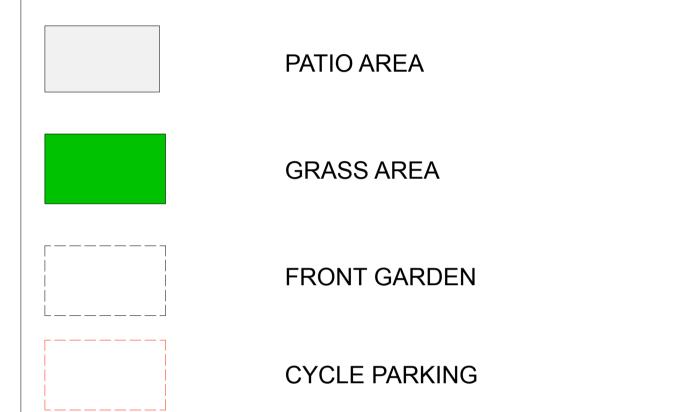

BLOCK PLAN 110 PARK ROAD WEST HENDON NW4 3PB Scale; 1:200 @A1

## **Boundary Lines**

## **Schedule of Areas**

Total Site Area. **267 SQM** 

Existing Residential Area. **143.15 SQM** 

Existing Non- Residential. **192 SQM** 

Existing Residential Area lost by change of use or demolition **0.0 SQM** 

Non Residential Area lost by change of use or demolition **0.0 SQM** 

Proposed Residential **143.15 SQM** 

Net Additional Area **0.0 SQM** 

Proposed Non - Residential **192 SQM** 





## SOLID WASTE STORAGE (REFUSE)

Adequate provision shall be made for the collection of waste as required by the Waste Collection Authority.

The new dwelling is to be provided with an area of 1.2m x1.2m for refuse storage containers. Separate containers are to be provided for recycling and non recycling household waste. Waste collections that are less than weekly may require increased capacity as agreed with the Waste Collection Authority. If a communal solid waste storage facility is used, storage to have a combined capacity of 0.25m³ per dwelling or as agreed with the Waste Collection Authority.

Refuse storage areas to be sited within 25m of the waste collection point or as

Refuse storage areas to be sited within 25m of the waste collection point or as specified by the Waste Colle