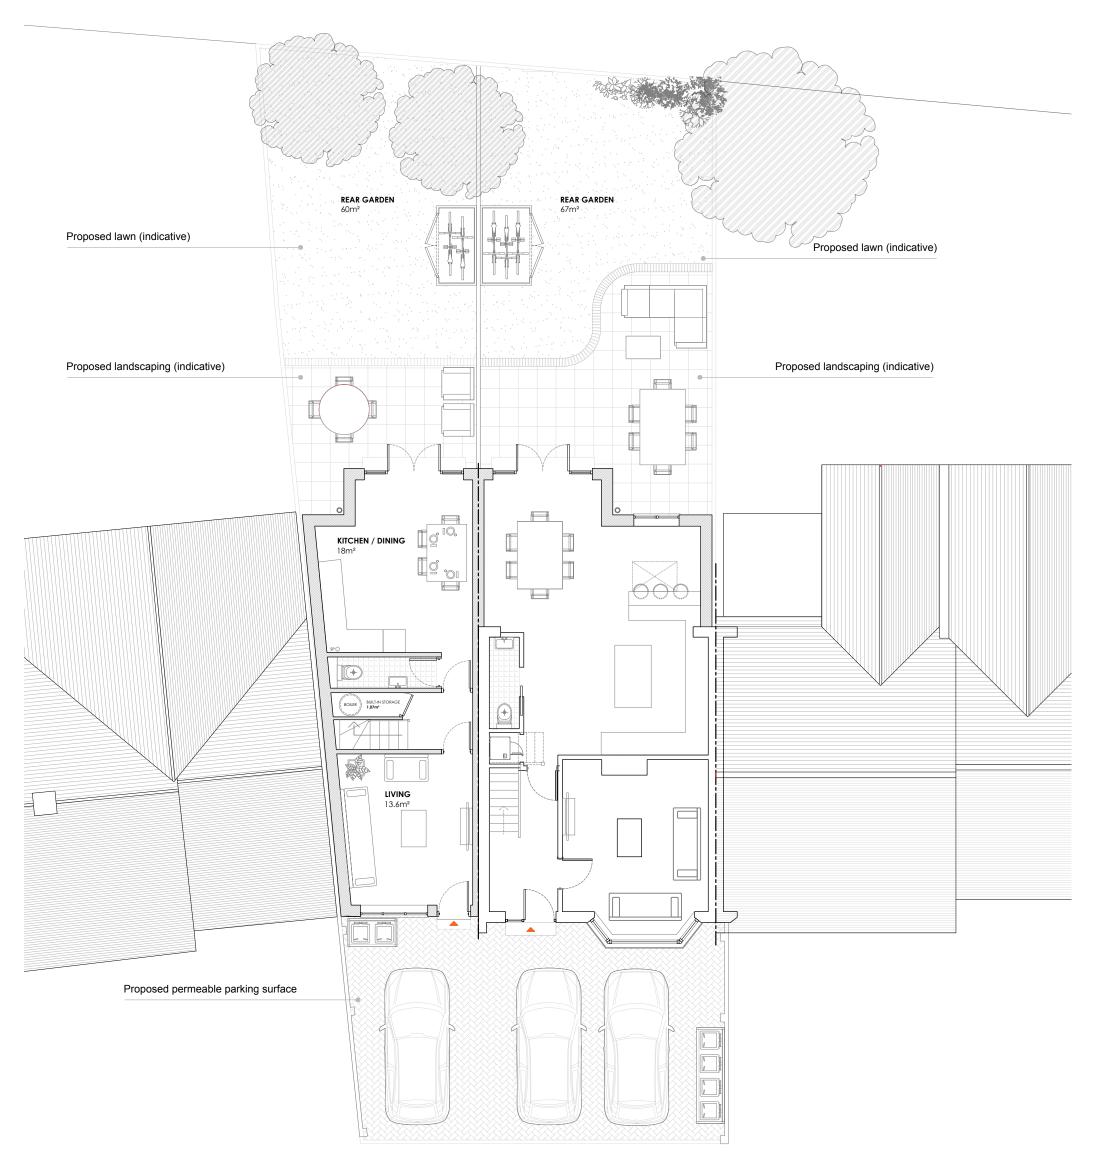

PROPOSED GROUND FLOOR 1:100

PROJECT

22 MERLIN ROAD

OXFORD

OXFORDSHIRE

## FULL PLANNING PERMISSION

(SEMI-DETACHED HOUSE)

ERECTION OF TWO STOREY SIDE EXTENSION TO CREATE 1 X 2-BED

DWELLINGHOUSE (USE CLASS C3). PROVISION OF NEW VEHICLE ACCESS WITH

CAR PARKING, PRIVATE AMENITY SPACE, BIN AND CYCLE STORE, ERECTION OF

A PART SINGLE, PART TWO STOREY REAR EXTENSION TO EXISTING DWELLING.

DATE: NOV 2023

JOB N°: 23.15

DWG N°: PA-007

DRAWN BY: RL

ISSUE: x/xx/xxxx

SCALE @ A4: 1:1250

DWG NAME: 23.15\_PA\_Landscaping\_007