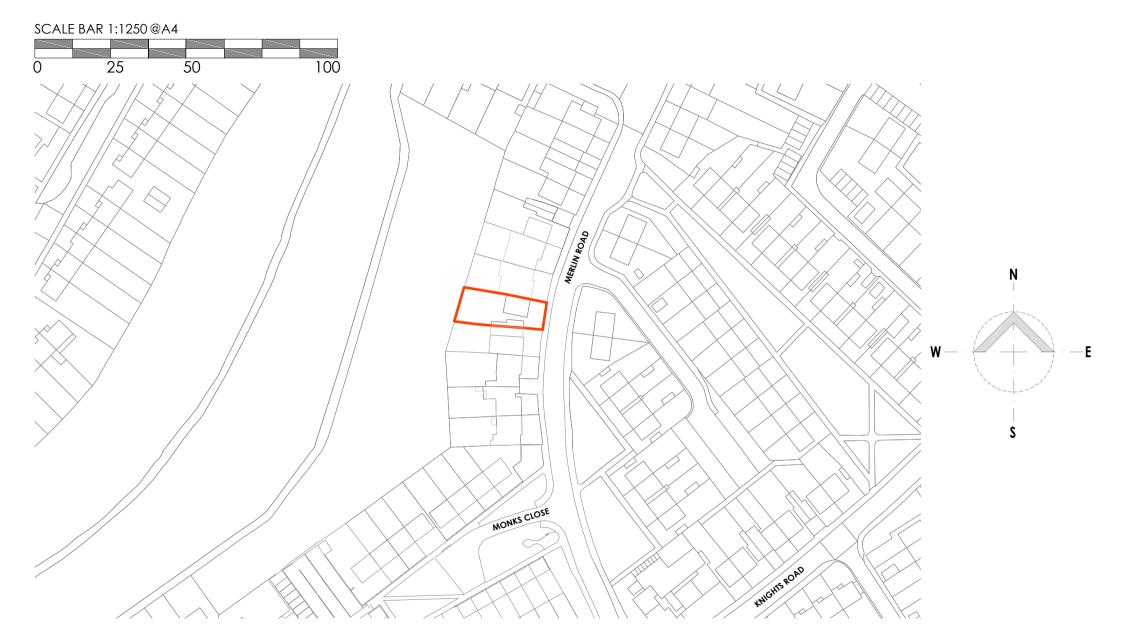

## 22 MERLIN ROAD OXFORD

## FULL PLANNING PERMISSION (SEMI-DETACHED HOUSE)

ERECTION OF TWO STOREY SIDE EXTENSION TO CREATE 1 X 2-BED DWELLINGHOUSE (USE CLASS C3). PROVISION OF NEW VEHICLE ACCESS WITH CAR PARKING, PRIVATE AMENITY SPACE, BIN AND CYCLE STORE. ERECTION OF A PART SINGLE, PART TWO STOREY REAR EXTENSION TO EXISTING DWELLING.

> Ordnance Survey, (c) Crown Copyright 2023. All rights reserved. **Licence number 100022432**

| DWG NAME: 23.15_PA_Location | plan_001 |
|-----------------------------|----------|
| DATE: NOV 2023              |          |
| JOB Nº: 23.15               |          |
| DWG N°: PA-001              |          |
| DRAWN BY: RL                |          |
| Issue: x/xx/xxxx            |          |