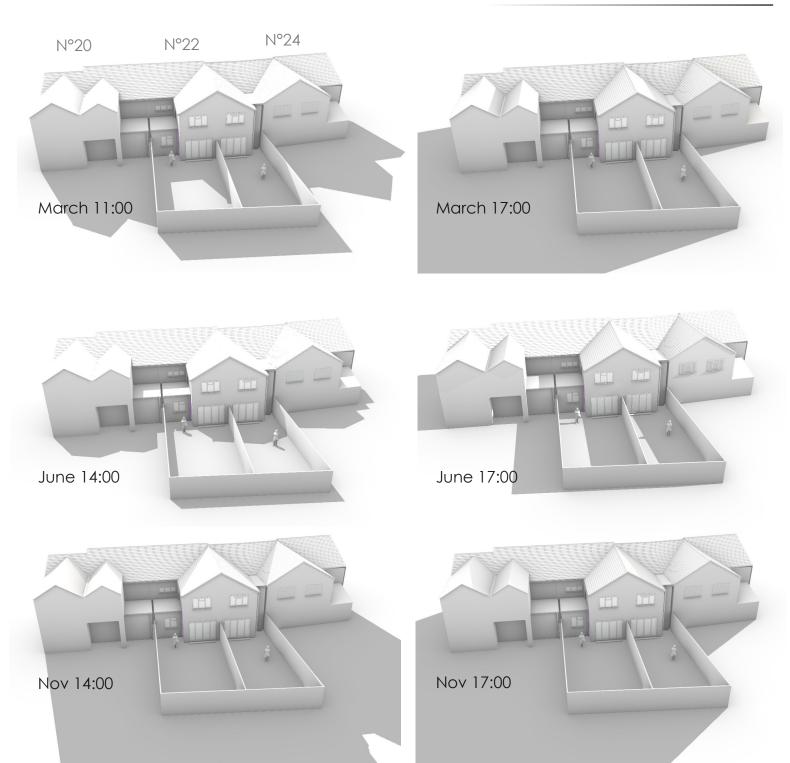

## **SUNLIGHT ASSESSMENT**

**NOV 2023** 

Given the staggered arrangement of development along Merlin road, and the projection of the proposed volumes towards the rear, there is no substantial loss of light incurred on the property to the north of 22 Merling Road, in this case, dwelling N°20