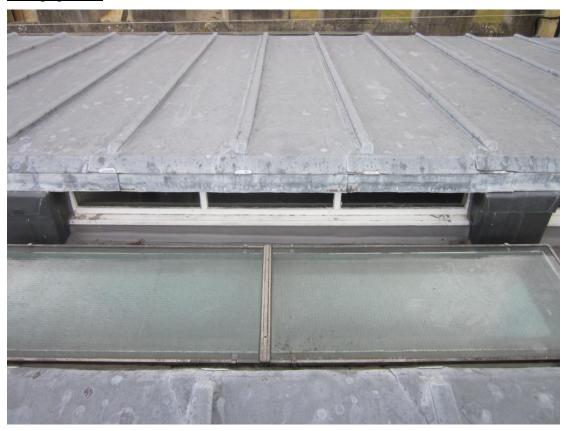

#### Photograph 6

View of Tom Quad Staircase 5-7 roof from the North looking East.

View of typical high-level central window and rooflight to Tom Quad Staircase 5-7. Note: High-level windows have been removed in the Summer 2023 works phase.