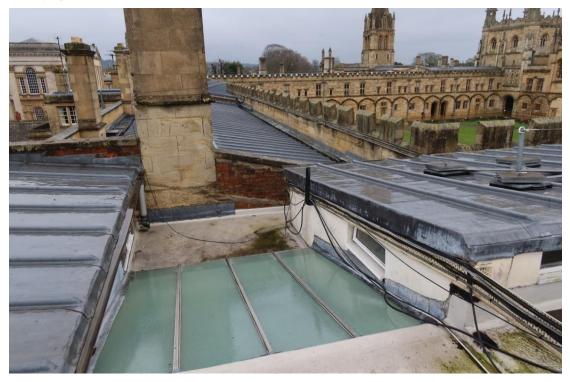

#### Photograph 6

View of Tom Quad Staircase 5-7 roof from the North looking East.

View of typical high-level central window and rooflight to Tom Quad Staircase 5-7. Note: High-level windows have been removed in the Summer 2023 works phase.