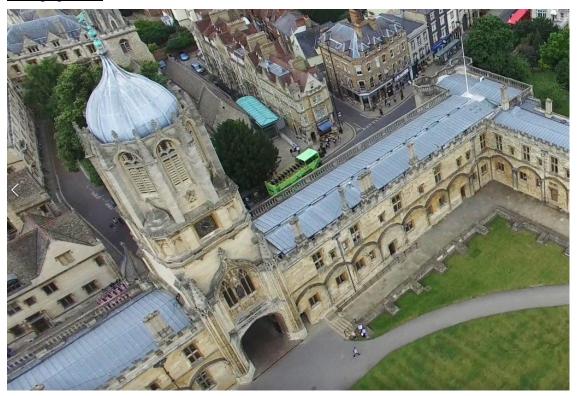

# Photograph No 4

View of Tom Quad Staircase 5-7 roof from the North looking south, prior to re-roofing.

Ariel view of Tom Quad Staircase 5-7 roof, prior to re-roofing.