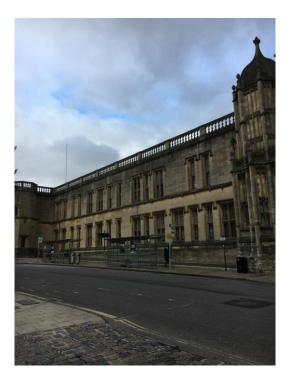

### TOM QUAD STAIRCASE 5-7

Photograph Nos 1 & 2

View of Tom Quad Staircase 5-7 from St Aldate's.

View of Tom Quad Staircase 5-7 from within the Quadrangle. (Tom Quad)