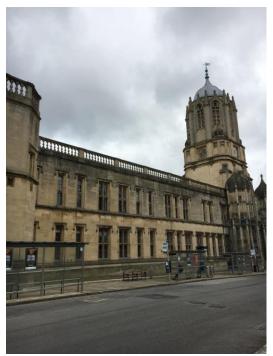

### TOM QUAD STAIRCASE 5-7

Photograph Nos 1 & 2

View of Tom Quad Staircase 5-7 from St Aldate's.

View of Tom Quad Staircase 5-7 from within the Quadrangle. (Tom Quad)