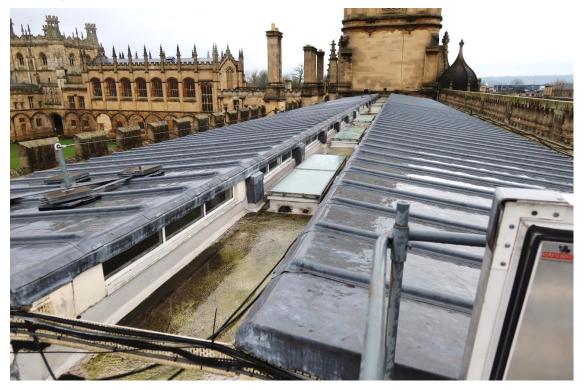

# Photograph No 4

View of Tom Quad Staircase 5-7 roof from the North looking south, prior to re-roofing.

Ariel view of Tom Quad Staircase 5-7 roof, prior to re-roofing.