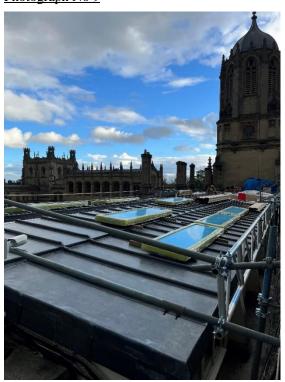

# Photograph No 4

View of Tom Quad Staircase 5-7 roof from the North looking south, prior to re-roofing.

Ariel view of Tom Quad Staircase 5-7 roof, prior to re-roofing.

### Photograph No 8

View of leadwork in works phase Summer 2023 to Tom Quad Staircase 5-7. Rooflights temporarily stored on lead roof are to be relocated.

### Photograph No 9

View of Tom Quad Staircase 5-7 roof from the North looking South. Rooflights temporarily stored on lead roof are to be relocated.

View of Tom Tower from Pembroke Square.