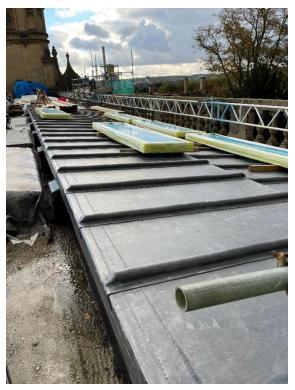

### Photograph No 8

View of leadwork in works phase Summer 2023 to Tom Quad Staircase 5-7. Rooflights temporarily stored on lead roof are to be relocated.

### Photograph No 9

View of Tom Quad Staircase 5-7 roof from the North looking South. Rooflights temporarily stored on lead roof are to be relocated.

View of Tom Tower from Pembroke Square.