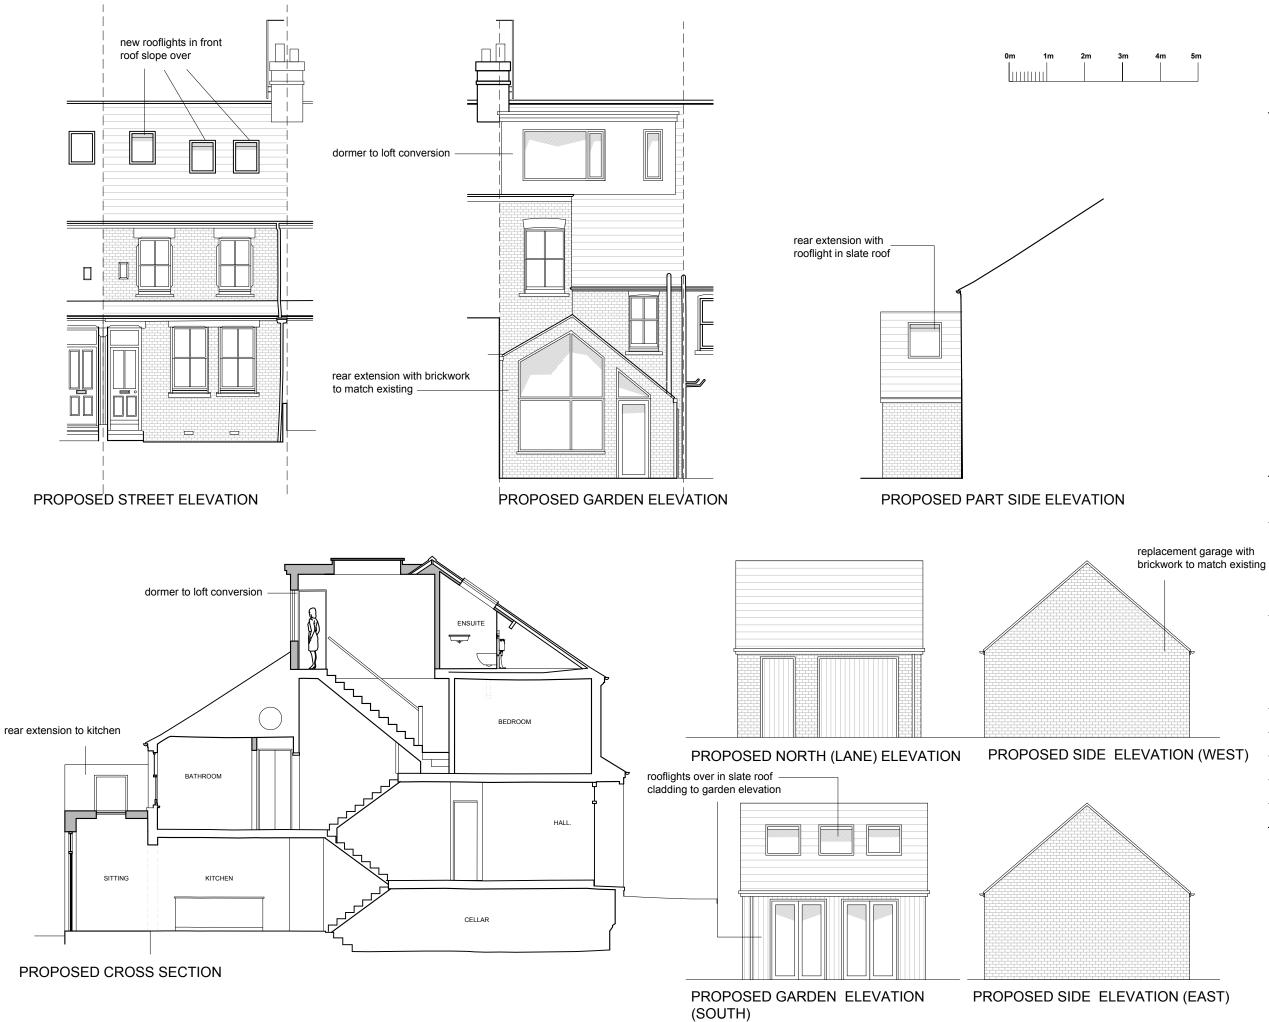

## **18 CHESTER STREET** OXFORD

## PROPOSED ELEVATIONS OF EXTENSION AND **REPLACEMENT GARAGE**

| Drawn       | SM            |
|-------------|---------------|
| Date        | DECEMBER 2023 |
| Scale       | 1:100@A3      |
| Job No.     | 2023/390      |
| Drawing No. | 06A           |