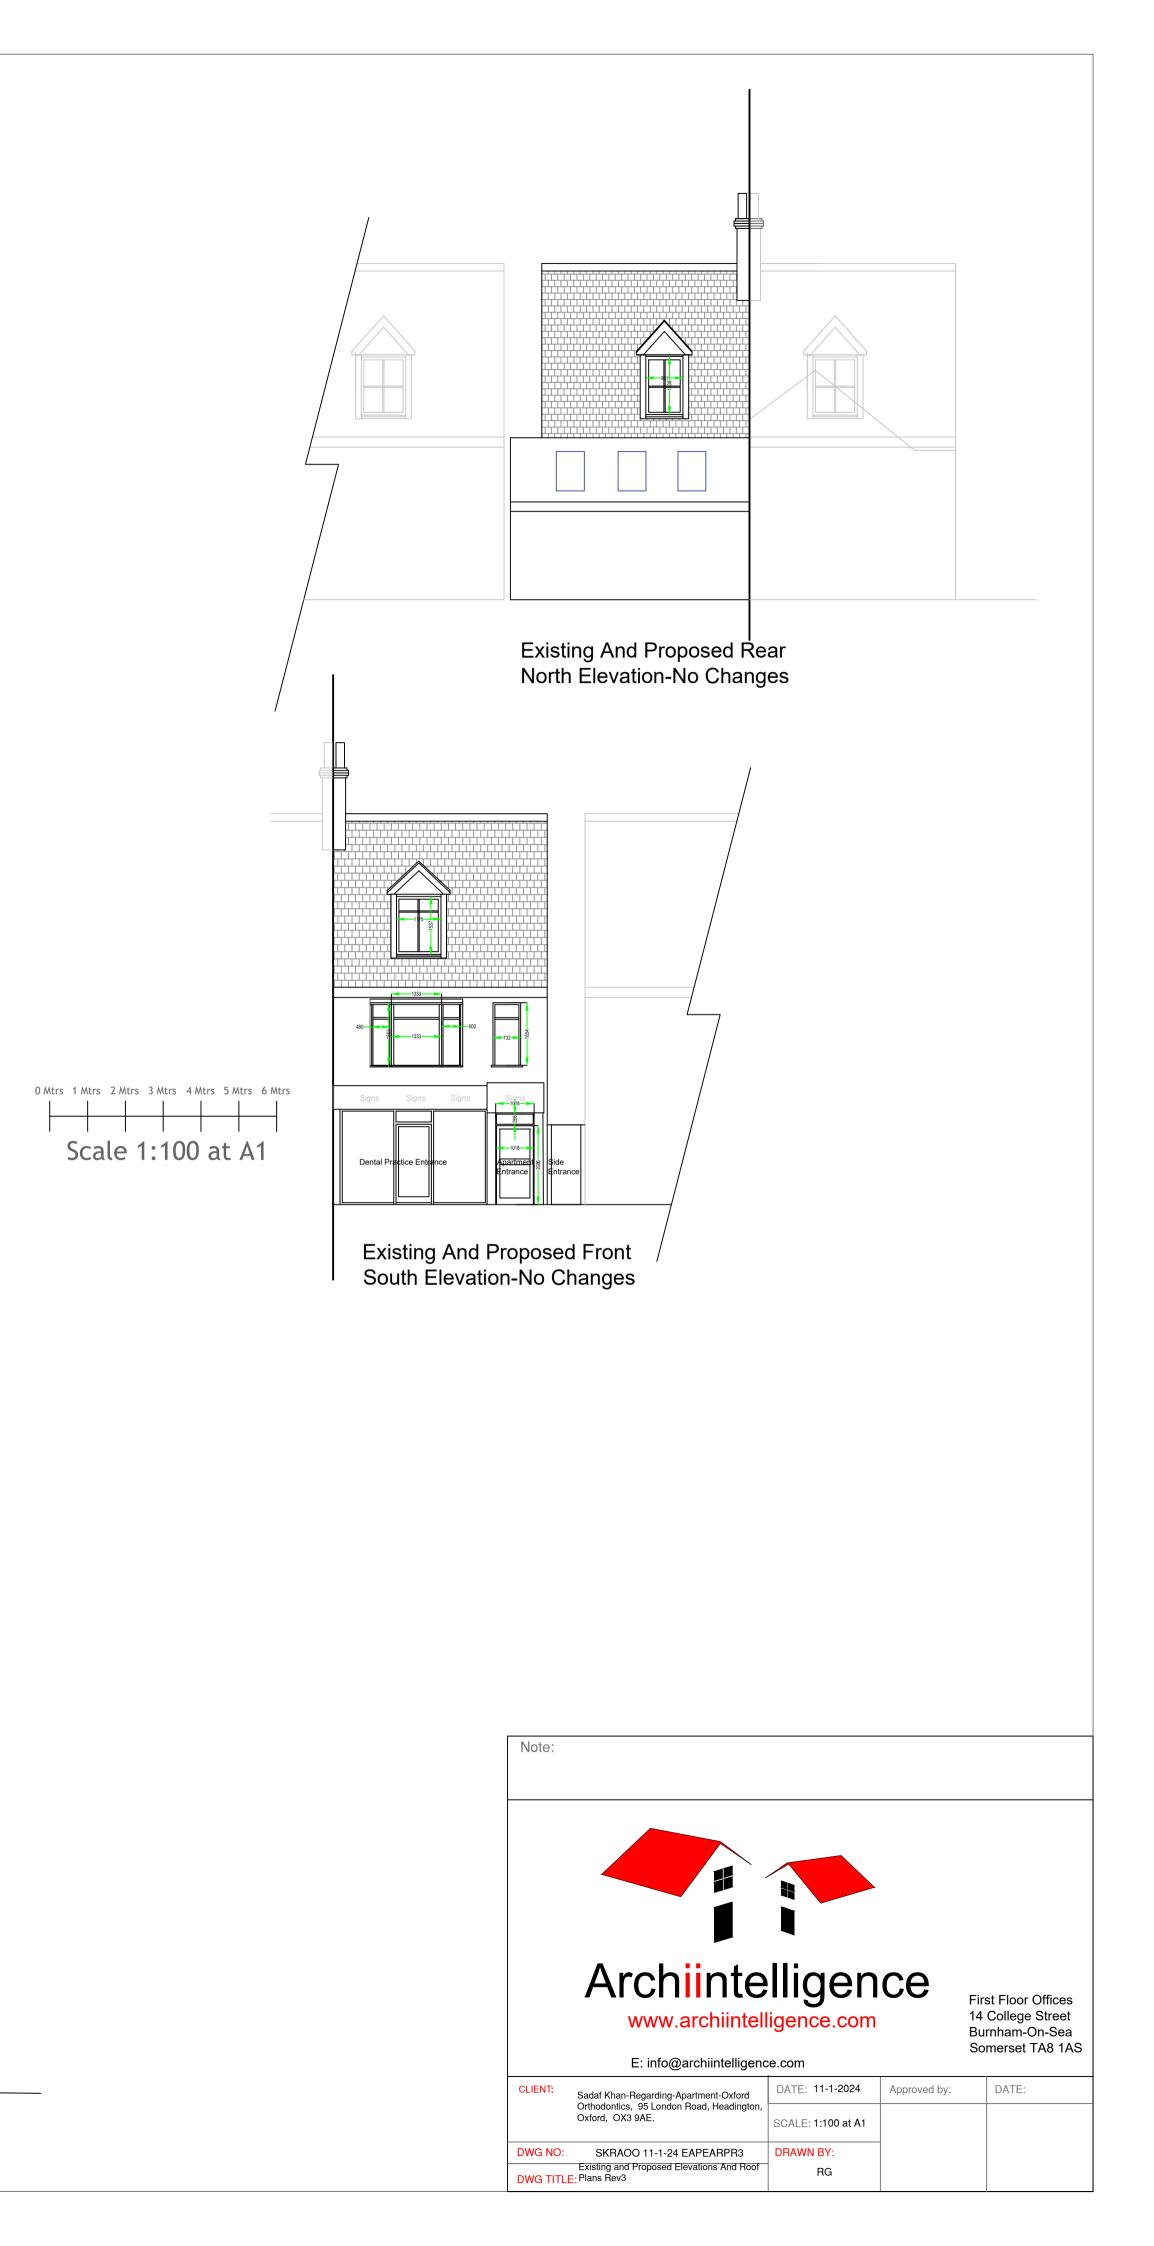

ng Roof Plan And Side Entrance

ng Roof Plan And Proposed Side Entrance Alteration

And Proposed West Sectional Elevation No Changes