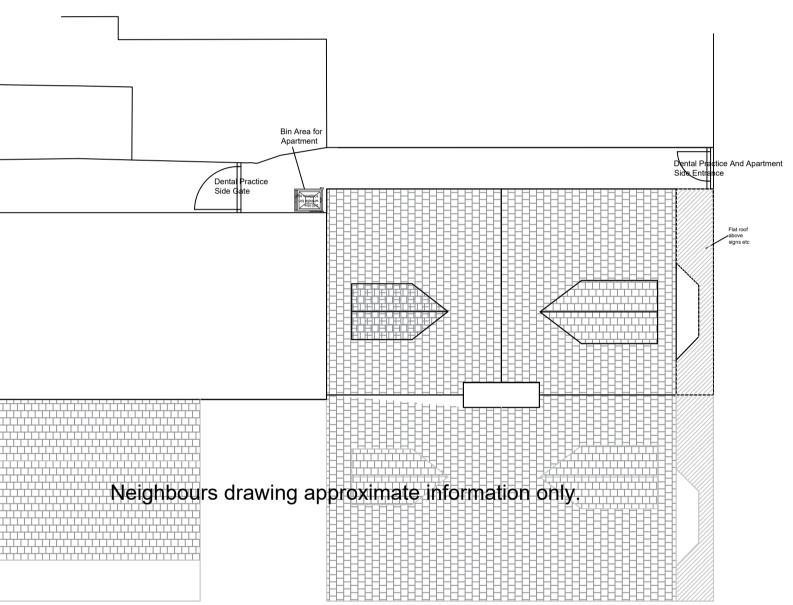

| Flat Roof                      | Flat Roof   Neighbours drawing approximate information only.   Flat Roof |
|--------------------------------|--------------------------------------------------------------------------|
| Angled R<br>With Rov<br>Lights | Flat Roof                                                                |
| Angled R<br>With Rov<br>Lights | 0 Mtrs 1 Mtrs 2 Mtrs 3 Mtrs 4 Mtrs 5 Mtrs 6 Mtrs                         |
| Angled R<br>With Rov<br>Lights |                                                                          |
| With Rou<br>Lights             | Scale 1:100 at A1                                                        |
| With Rou<br>Lights             |                                                                          |
|                                | oof                                                                      |
|                                | Neighbours drawing approximate information only.     Flat Roof           |
|                                | [                                                                        |
|                                |                                                                          |
|                                |                                                                          |
| Flat Roof                      | Flat Roof                                                                |

ng Roof Plan And Side Entrance

ng Roof Plan And Proposed Side Entrance Alteration

And Proposed West Sectional Elevation No Changes