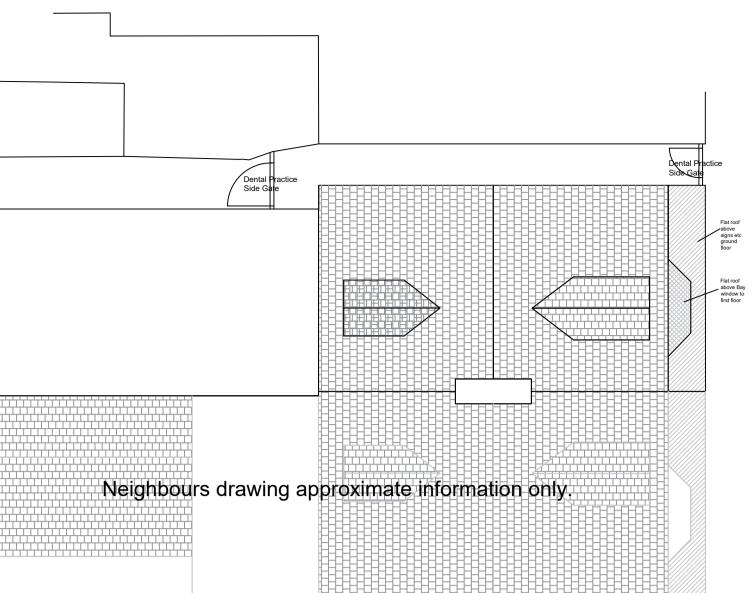

| Flat Roof                      | Flat Roof   Neighbours drawing approximate information only.   Flat Roof |
|--------------------------------|--------------------------------------------------------------------------|
| Angled R<br>With Rov<br>Lights | Flat Roof                                                                |
| Angled R<br>With Rov<br>Lights | 0 Mtrs 1 Mtrs 2 Mtrs 3 Mtrs 4 Mtrs 5 Mtrs 6 Mtrs                         |
| Angled R<br>With Rov<br>Lights |                                                                          |
| With Rou<br>Lights             | Scale 1:100 at A1                                                        |
| With Rou<br>Lights             |                                                                          |
|                                | oof                                                                      |
|                                | Neighbours drawing approximate information only.     Flat Roof           |
|                                | [                                                                        |
|                                |                                                                          |
|                                |                                                                          |
| Flat Roof                      | Flat Roof                                                                |