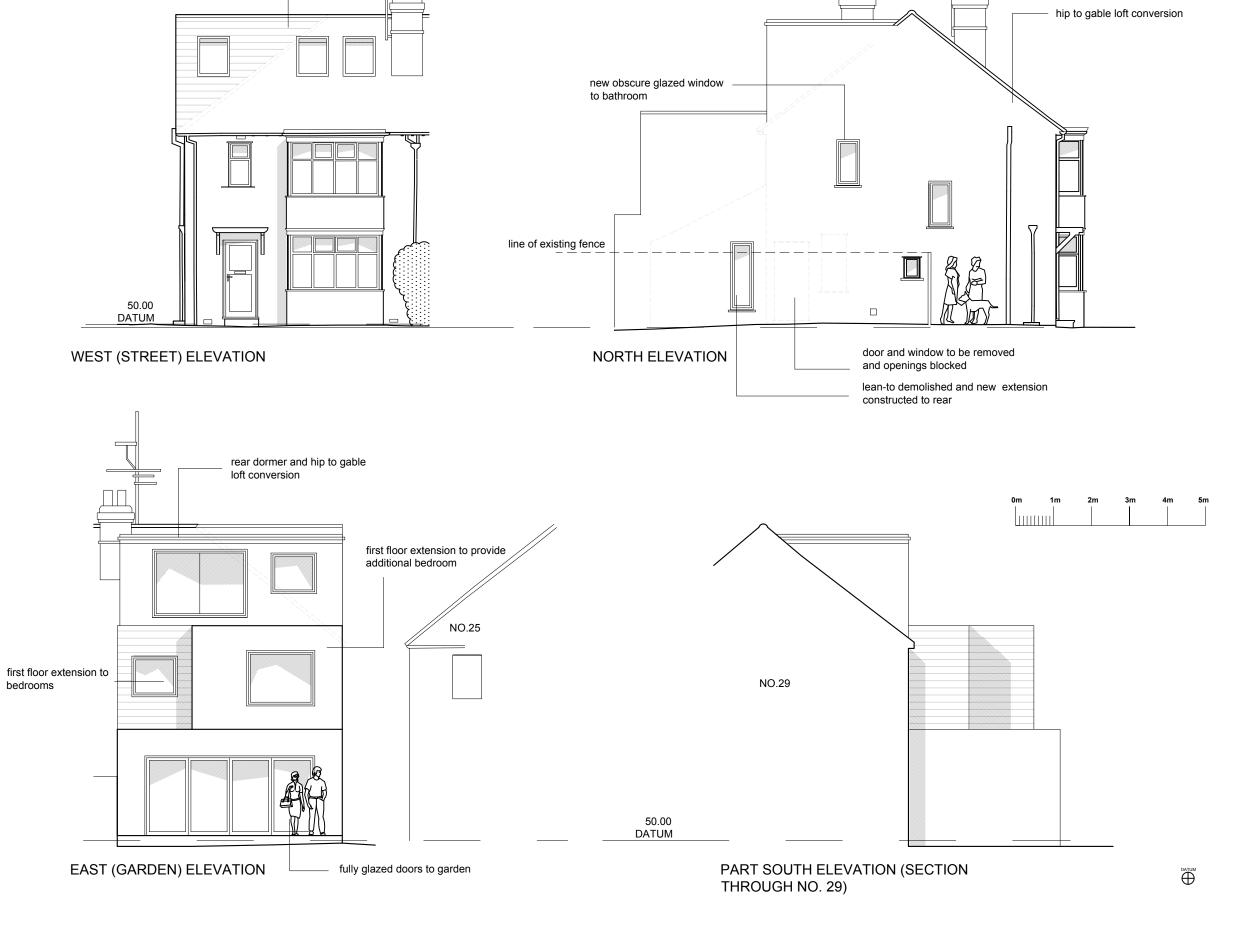

hip to gable loft conversion

with rooflights in front roof slope

NOTES:
ANY DISCREPANCIES TO BE REPORTED
TO THE ARCHITECT.
ALL DIMENSIONS GIVEN ARE TO STRUCTURAL
ELEMENTS UNLESS OTHERWISE STATED.
ALL DIMENSIONS TO BE CHECKED ON SITE.
DO NOT SCALE FROM THIS DRAWING.

## PROPOSED ELEVATIONS

| Drawn       | SM            |
|-------------|---------------|
| Date        | DECEMBER 2023 |
| Scale       | 1:100@A3      |
| Job No.     | 2023/394      |
| Drawing No. | 05A           |
|             |               |