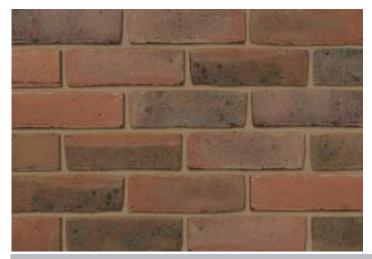

## **Cottage Mixture**

## Product Information

Ibstock Code: 4001
Type: Stock

Facing Description: Sandfaced

Dry Brick Weight (kg): 2.3kg

Pack Quantity: 500

Packaging (standard): Banded (plastic)

Factory: Ashdown

## Technical Specification (to BS EN 771-1)

Brick Dimensions (L x W x H mm): 215x102x65

Size Tolerances Mean & Range: T1 R1

Configuration: Single Frog

Voids (%):

Compressive Strength (N/mm²): 30

Active Soluble Salts: S2

Water Absorption (% weight): 15

Durability: F2

Gross Dry Density (Sound Insulation) (Kg/m³): 1550

Equivalent Thermal Conductivity "K" value 5% Exposed: Refer to Ibstock

Initial Rate of Absorption (Suction Rate) (Kg/m²/min): Refer to Ibstock