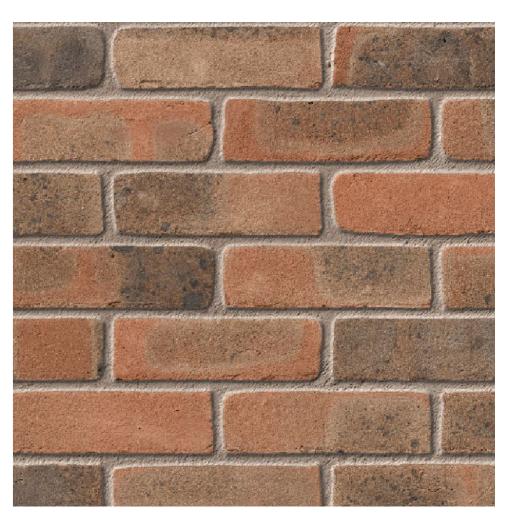

PROPOSED REAR ELEVATION

FloPlast Square Downpipe Plain Ended -65mm

Ibstock Cottage Mixture Brown Brick

Ivory K-Render

Marley Acme Double Camber Clay Plain Roof Tile Smooth Brindle

Flush; Traditional aesthetics wihout traditional pitfals. PVC Timber looking windows, grain finish in white.