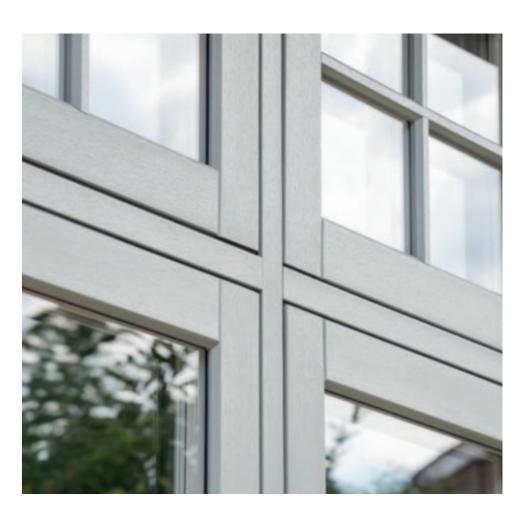

PROPOSED REAR ELEVATION

FloPlast Square Downpipe Plain Ended -65mm

Ibstock Cottage Mixture Brown Brick

Ivory K-Render

Marley Acme Double Camber Clay Plain Roof Tile Smooth Brindle

Flush; Traditional aesthetics wihout traditional pitfals. PVC Timber looking windows, grain finish in white.