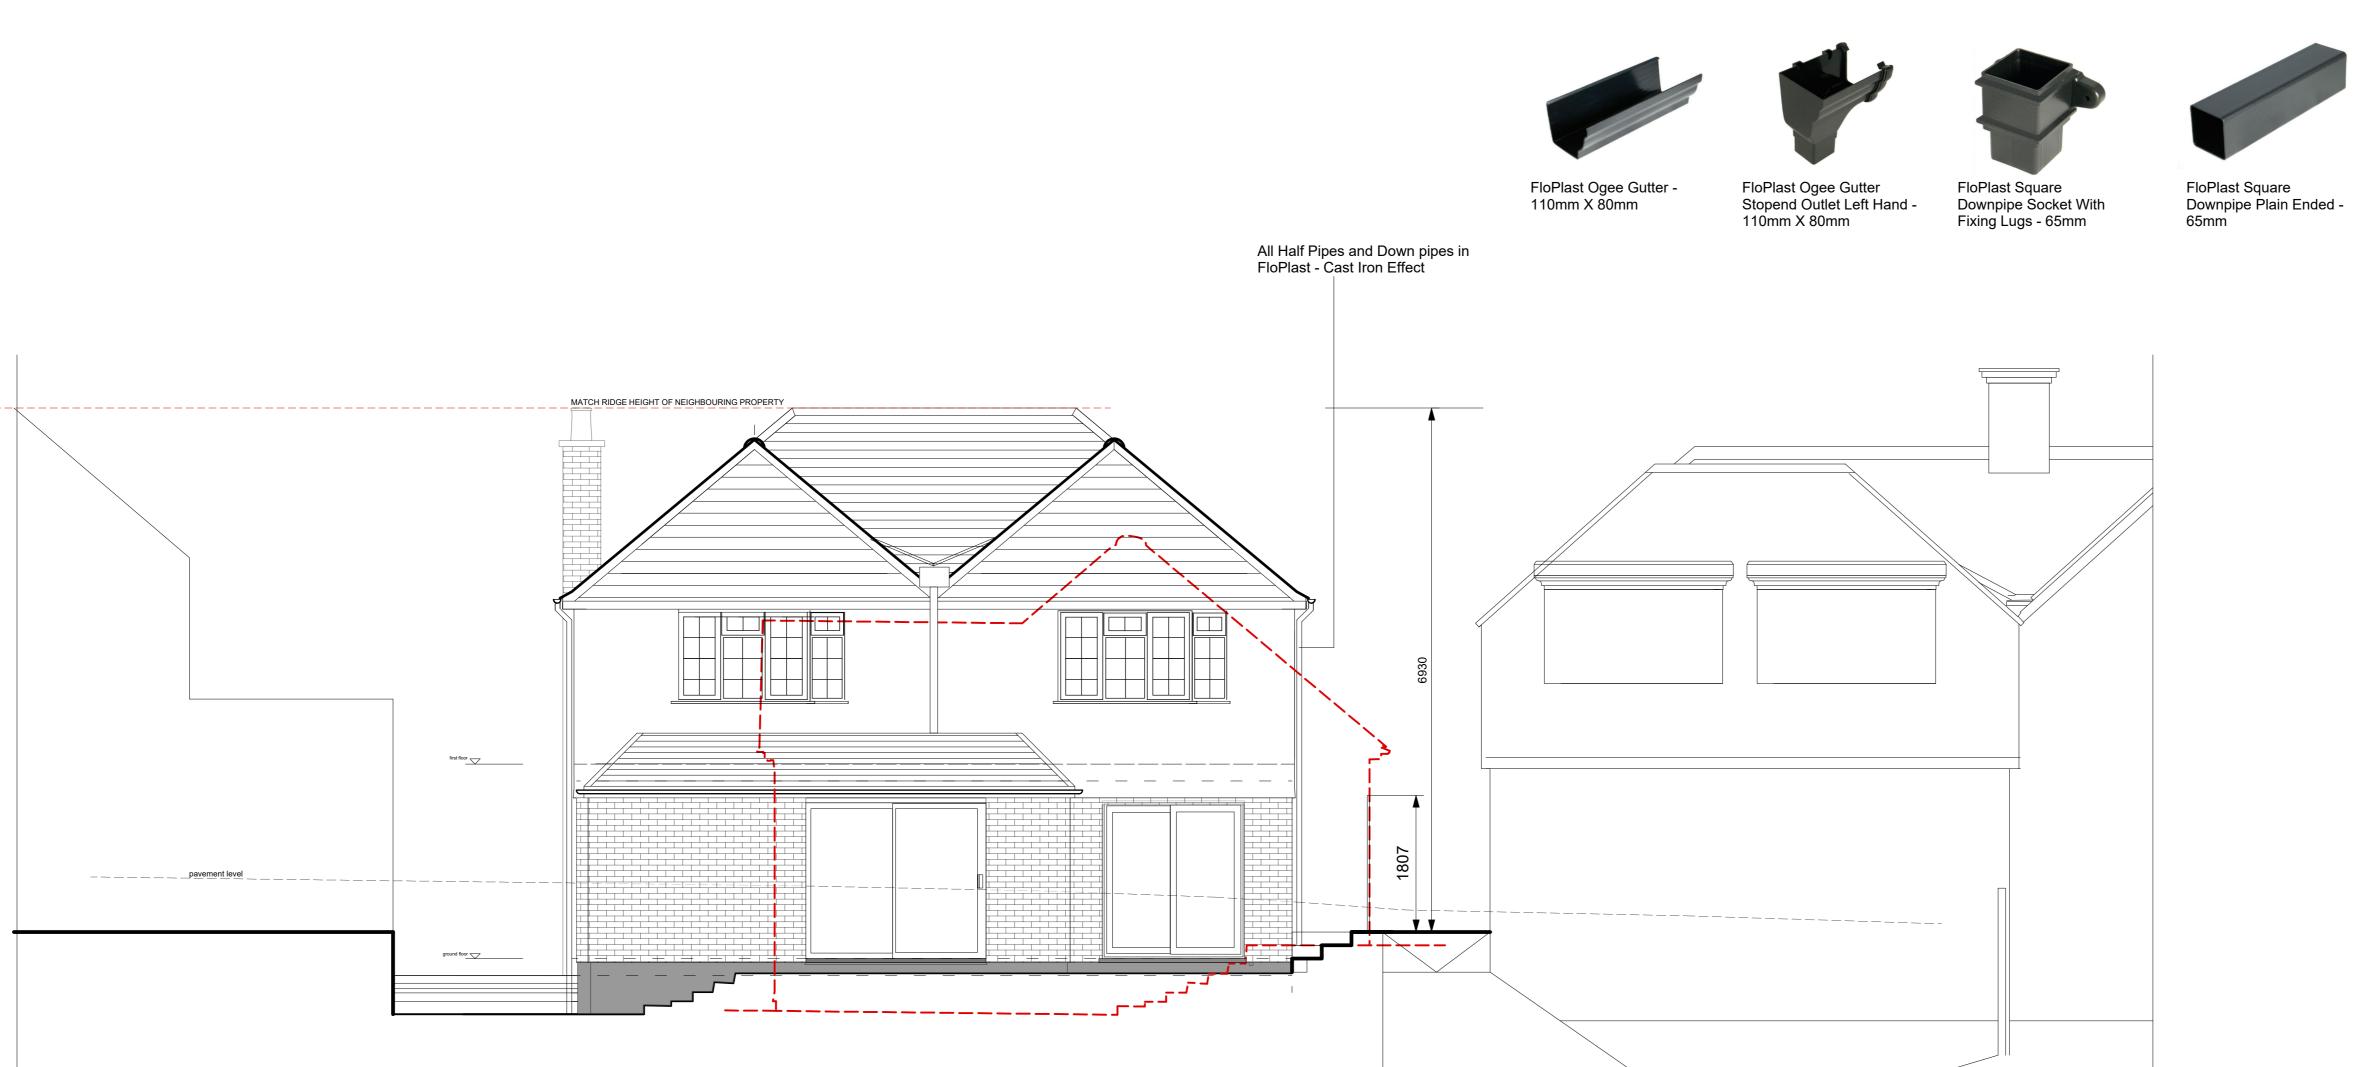

PROPOSED REAR ELEVATION

FloPlast Square Downpipe Plain Ended -65mm

Ibstock Cottage Mixture Brown Brick

Ivory K-Render

Marley Acme Double Camber Clay Plain Roof Tile Smooth Brindle

Flush; Traditional aesthetics wihout traditional pitfals. PVC Timber looking windows, grain finish in white.