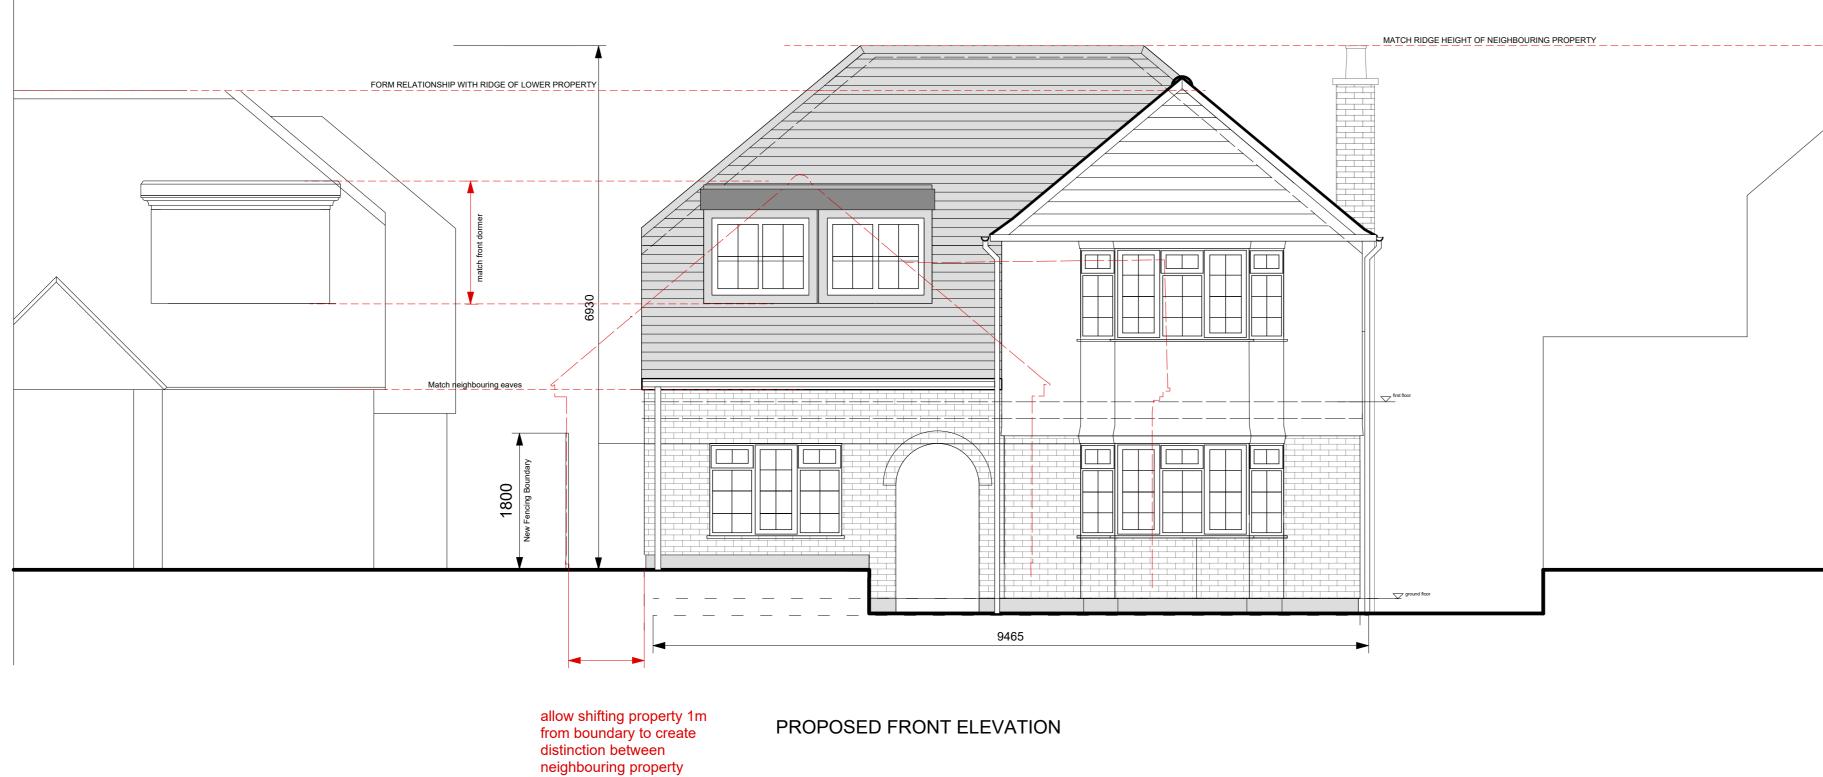

## ARB RIB ject: 24 Ambleside Drive, Headington, OX3 0AQ Title: Proposed Plans drawn: H S SURI SCALE REVISION DATE PG NO: DWG 02 1:50/ 1:200@ A0