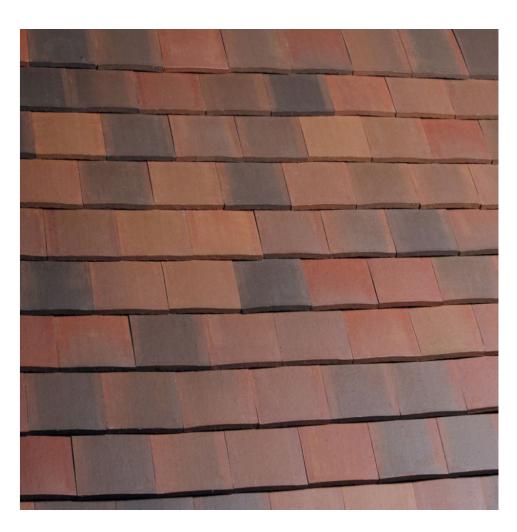

PROPOSED REAR ELEVATION

FloPlast Square Downpipe Plain Ended -65mm

Ibstock Cottage Mixture Brown Brick

Ivory K-Render

Marley Acme Double Camber Clay Plain Roof Tile Smooth Brindle

Flush; Traditional aesthetics wihout traditional pitfals. PVC Timber looking windows, grain finish in white.