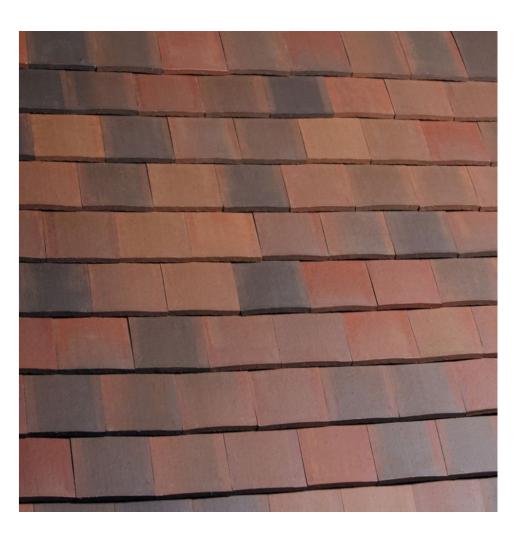

Ibstock Cottage Mixture Brown Brick

Ivory K-Render

Marley Acme Double Camber Clay Plain Roof Tile Smooth Brindle

Flush; Traditional aesthetics wihout traditional pitfals. PVC Timber looking windows, grain finish in white.