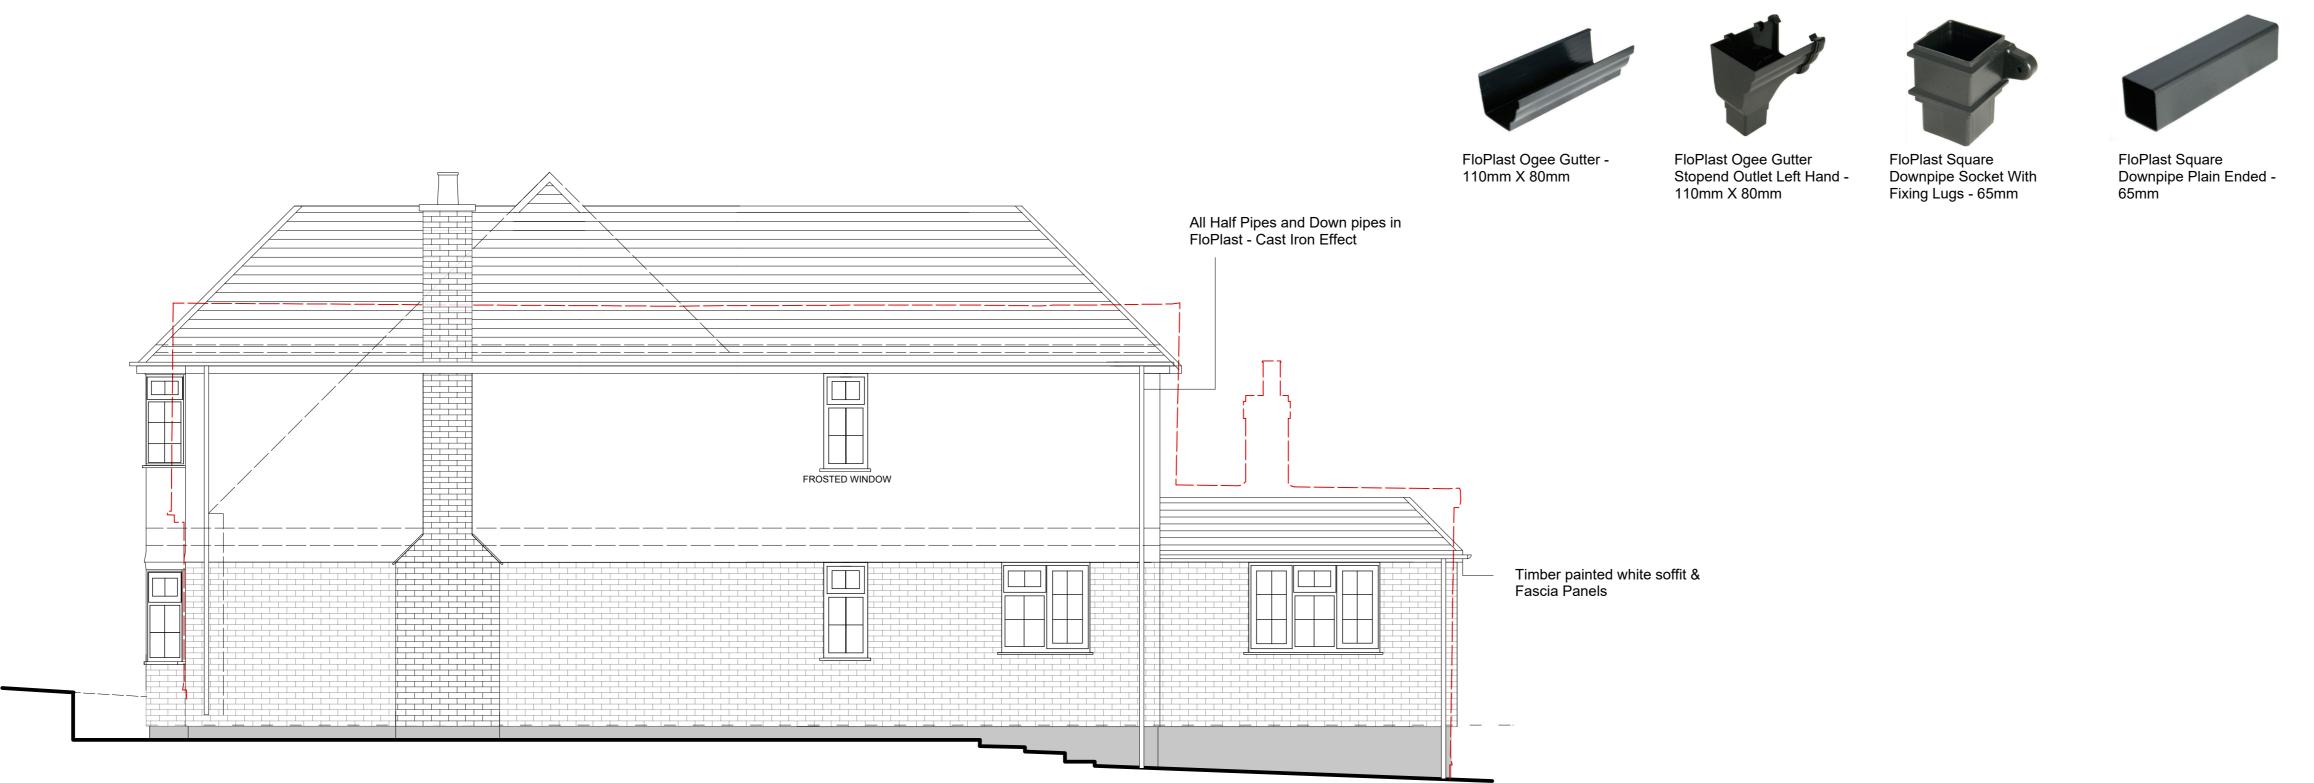

PROPOSED OTHER SIDE ELEVATION

PROPOSED SIDE ELEVATION

FloPlast Ogee Gutter Stopend Outlet Left Hand -110mm X 80mm

FloPlast Square Downpipe Socket With Fixing Lugs - 65mm

FloPlast Square Downpipe Plain Ended -65mm

Ibstock Cottage Mixture Brown Brick

Ivory K-Render

Marley Acme Double Camber Clay Plain Roof Tile Smooth Brindle

Flush; Traditional aesthetics wihout traditional pitfals. PVC Timber looking windows, grain finish in white.