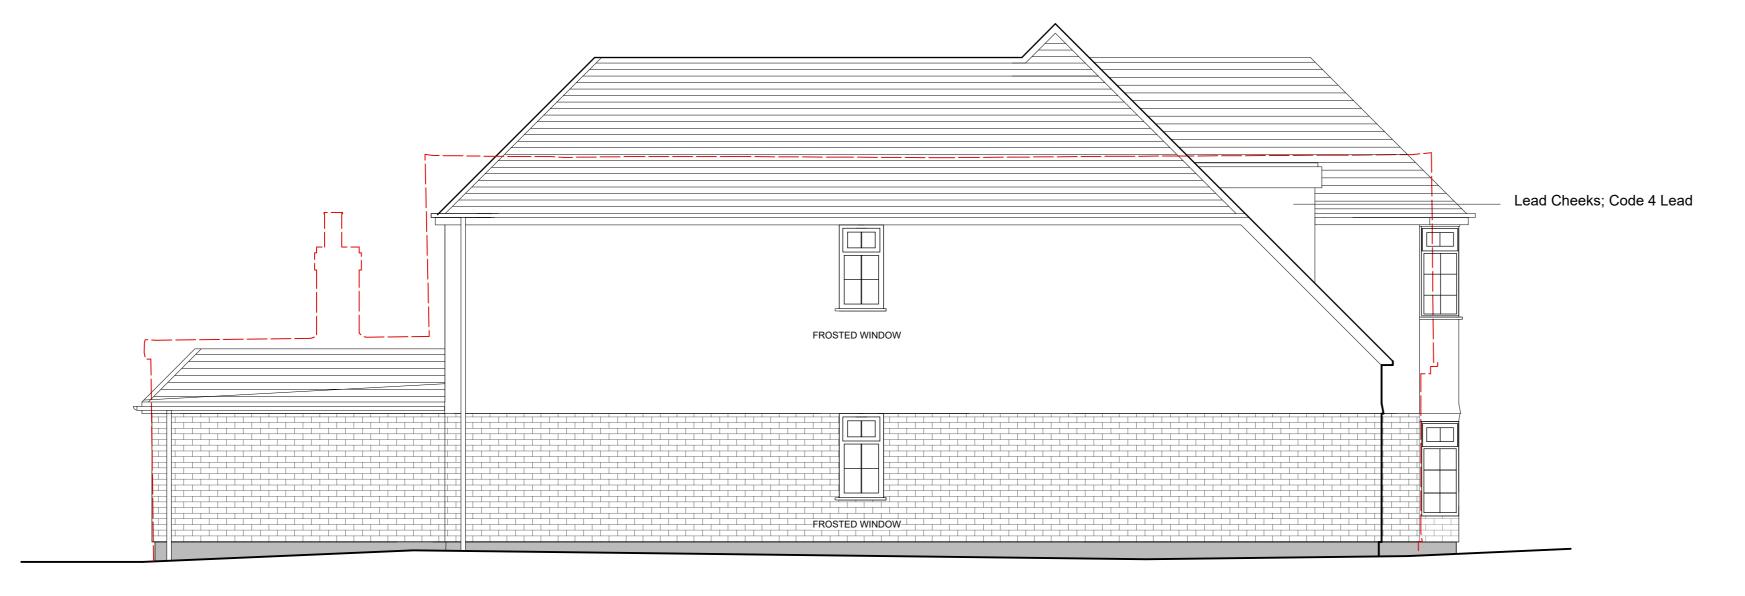

PROPOSED OTHER SIDE ELEVATION

PROPOSED SIDE ELEVATION

FloPlast Ogee Gutter Stopend Outlet Left Hand -110mm X 80mm

FloPlast Square Downpipe Socket With Fixing Lugs - 65mm

FloPlast Square Downpipe Plain Ended -65mm