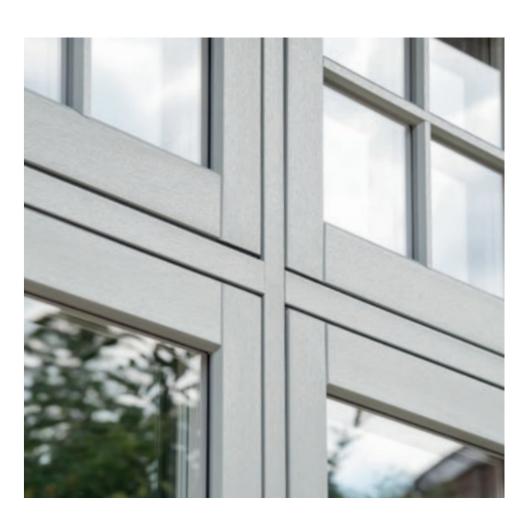

Ibstock Cottage Mixture Brown Brick

Ivory K-Render

Marley Acme Double Camber Clay Plain Roof Tile Smooth Brindle

Flush; Traditional aesthetics wihout traditional pitfals. PVC Timber looking windows, grain finish in white.