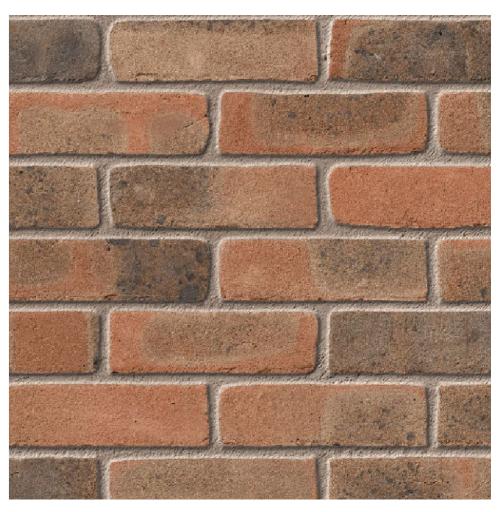

Ibstock Cottage Mixture Brown Brick

Ivory K-Render

Marley Acme Double Camber Clay Plain Roof Tile Smooth Brindle

Flush; Traditional aesthetics wihout traditional pitfals. PVC Timber looking windows, grain finish in white.