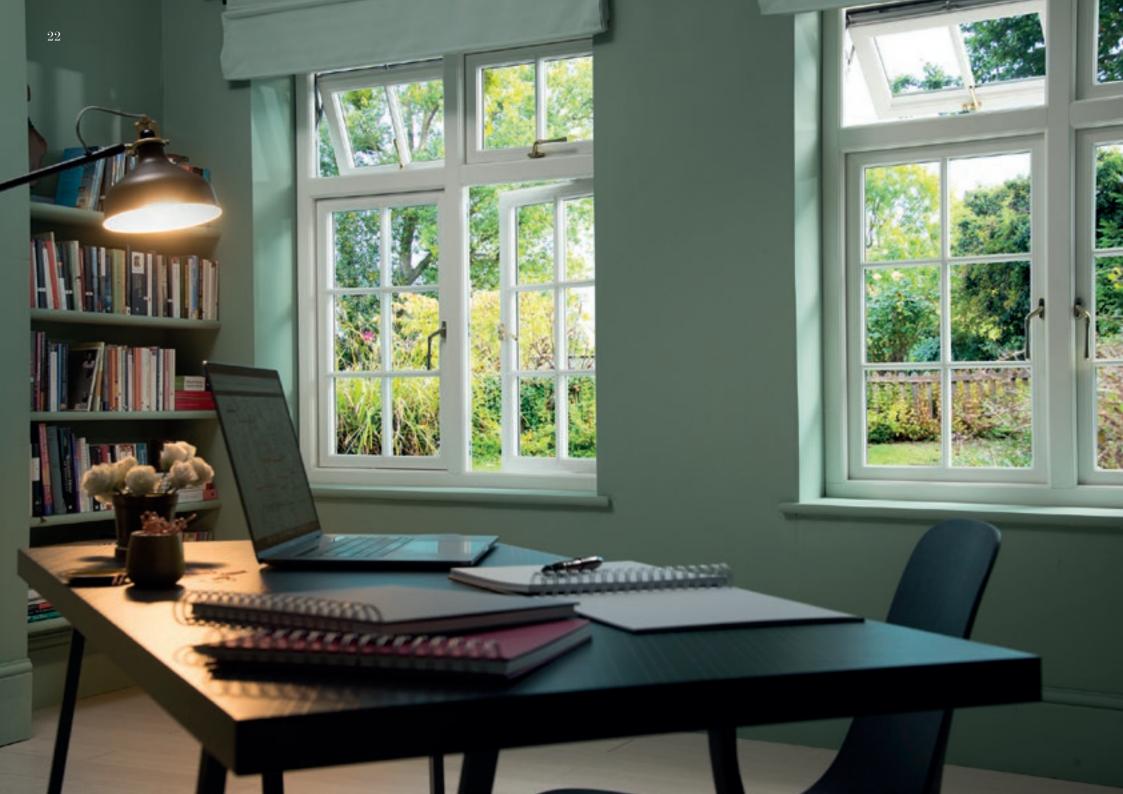

#### Clean & Sleek Minimalist Design

Why compromise beauty for functionality? Our Flush Window systems bring a traditional timber aesthetic to your home, without sacrificing the longevity and energy efficiency of modern designs. The cool, sleek lines of the Flush casement window are a minimalist's dream. Whilst this style of window has been traditionally used in older, cottage style properties, the latest trend is that owners and developers of more contemporary properties are turning to flush style windows as it helps maintain the simplistic, architectural outlook they are striving for.