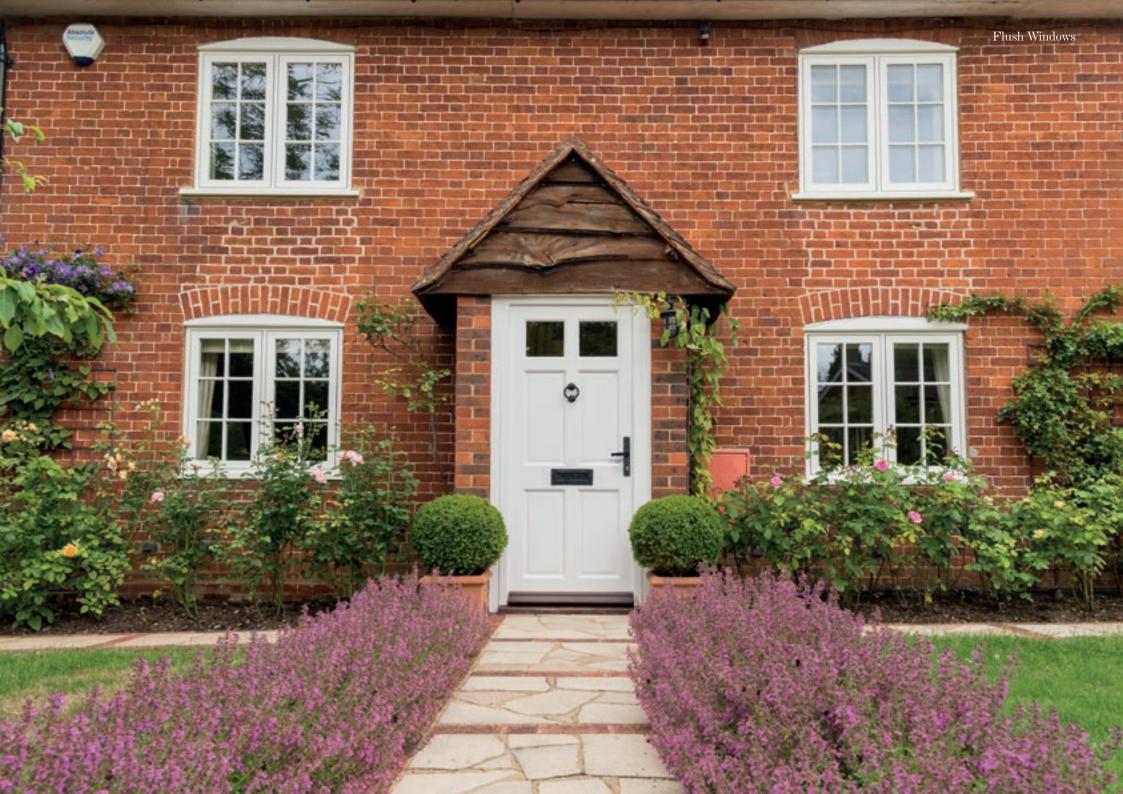

Flush window casements are a timeless, elegant window solution, characterised by openers that close fully into the frame to deliver a beautiful flush appearance.

Right: Flush windows with traditional Georgian bars and highlighted in this lovely cottage.

NB: Only Evolution Windows shown.

Far Left: Equal sightline timber proportioned window.

Left: Agate Grey Flush windows with Timber-Look loints.