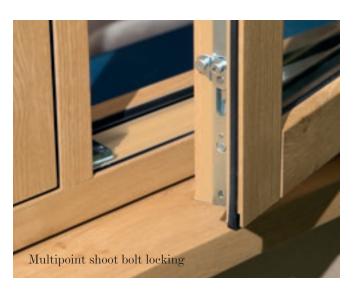

- Solid looking cill proportions are similar to traditional timber windows (optional extra)
- High quality range of handles and working pegstays available, all designed & manufactured in Great Britain
- Discreet trickle ventilation (optional extra)
- Multipoint shoot bolt locking
- Centre casement locking with opposing locks
- Optional transom drip bar
- Lockable night vent facility.