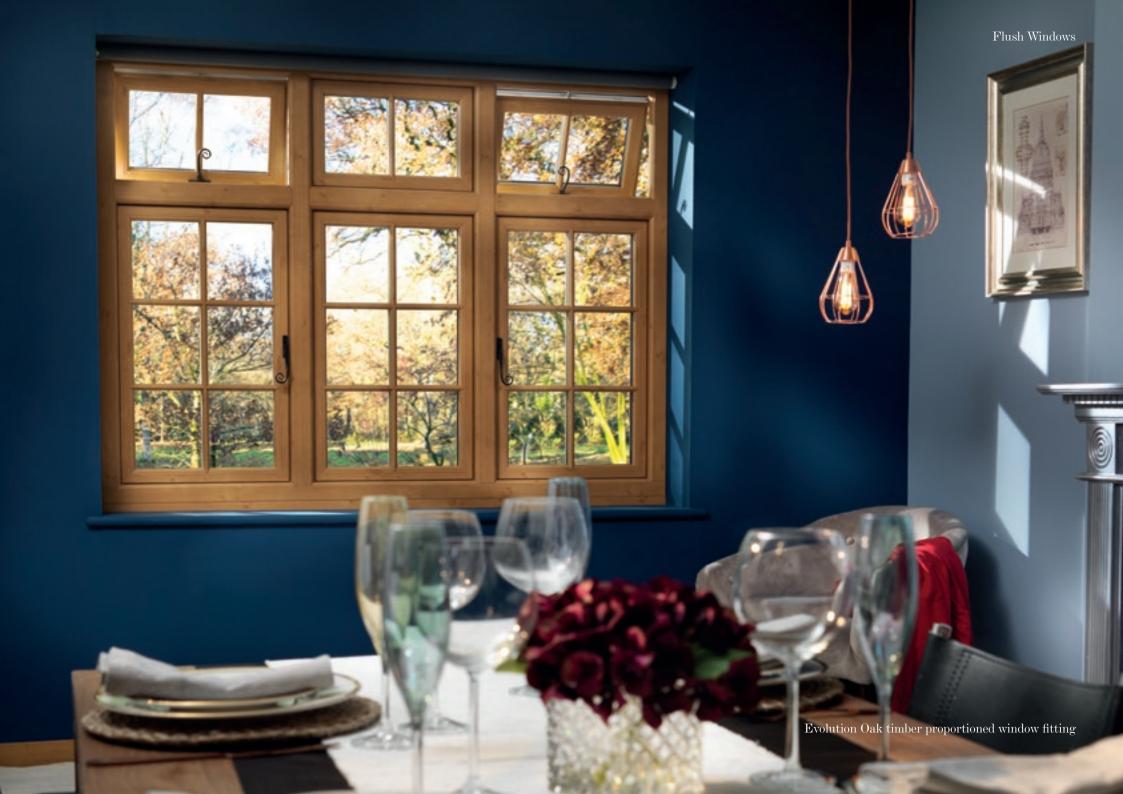

Flush window casements are a timeless, elegant window solution, characterised by openers that close fully into the frame to deliver a beautiful flush appearance.

Right: Flush windows with traditional Georgian bars and highlighted in this lovely cottage.

NB: Only Evolution Windows shown.

Far Left: Equal sightline timber proportioned window.

Left: Agate Grey Flush windows with Timber-Look loints.