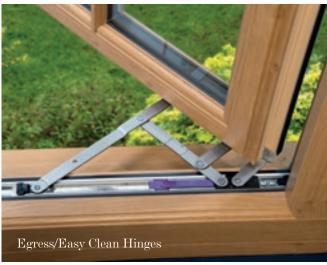

- Solid looking cill proportions are similar to traditional timber windows (optional extra)
- High quality range of handles and working pegstays available, all designed & manufactured in Great Britain
- Discreet trickle ventilation (optional extra)
- Multipoint shoot bolt locking
- Centre casement locking with opposing locks
- Optional transom drip bar
- Lockable night vent facility.