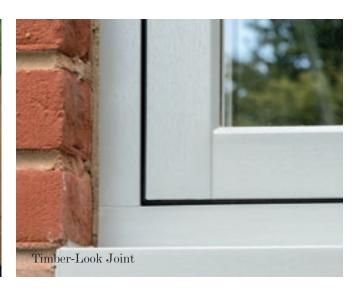

NB: Only Evolution Windows shown.

Far Left: Equal sightline timber proportioned window.

Left: Agate Grey Flush windows with Timber-Look loints.