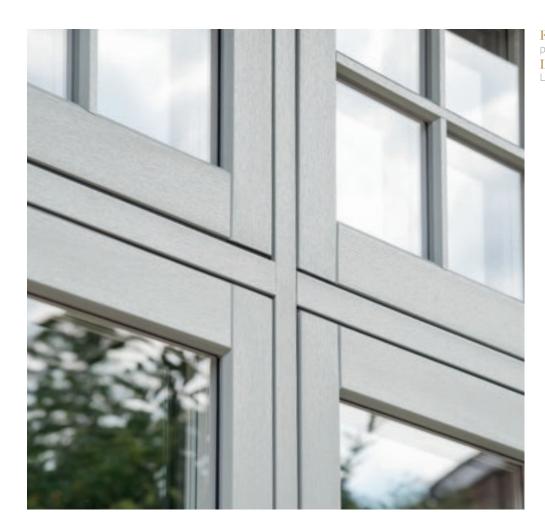

### Flush

A classic flush-fitting appearance on the exterior, combined with sumptuous textured detail on the interior make this a truly breathtaking window solution. To personalise your flush windows, you can choose to add Georgian bars, decorative glass or detailed leading to complement your property. With the Evolution Flush window, you can achieve the authentic look of wood, but without the laborious sanding and painting every 5 years. Our innovative woodgrain effect finish ensures a stunning flawless finish and a virtually maintenance free window.

- Beautiful timber styling throughout with handcrafted joints
- Exquisite wood effect detailing across all of the frame
- Exceptional energy performance with A+11, 1.3 U value as standard
- Exceptionally low maintenance
- Slimmer sightlines allow more light into your home
- Over 200 colour options available in addition to our standard wood effect finishes