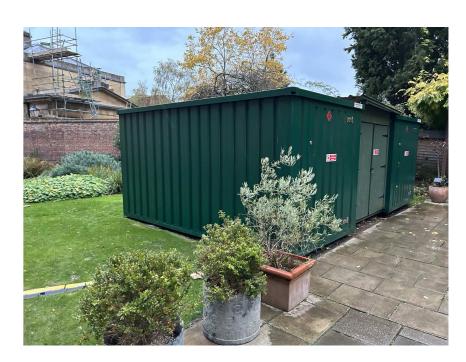

**Project Title** PARADISE STREET ANNEXE

Drawing Title
PROPOSED STORAGE UNIT Plans and Elevations

Status PLANNING PL01 1: 50 @A2 1: 100 @A4

Drawing number 1093-TB-XX-XX-DR-A-2201