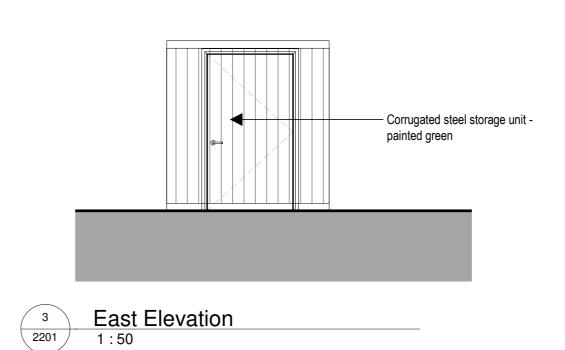

**Project Title** PARADISE STREET ANNEXE

Drawing Title
PROPOSED STORAGE UNIT Plans and Elevations

Status PLANNING PL01 1: 50 @A2 1: 100 @A4

Drawing number 1093-TB-XX-XX-DR-A-2201