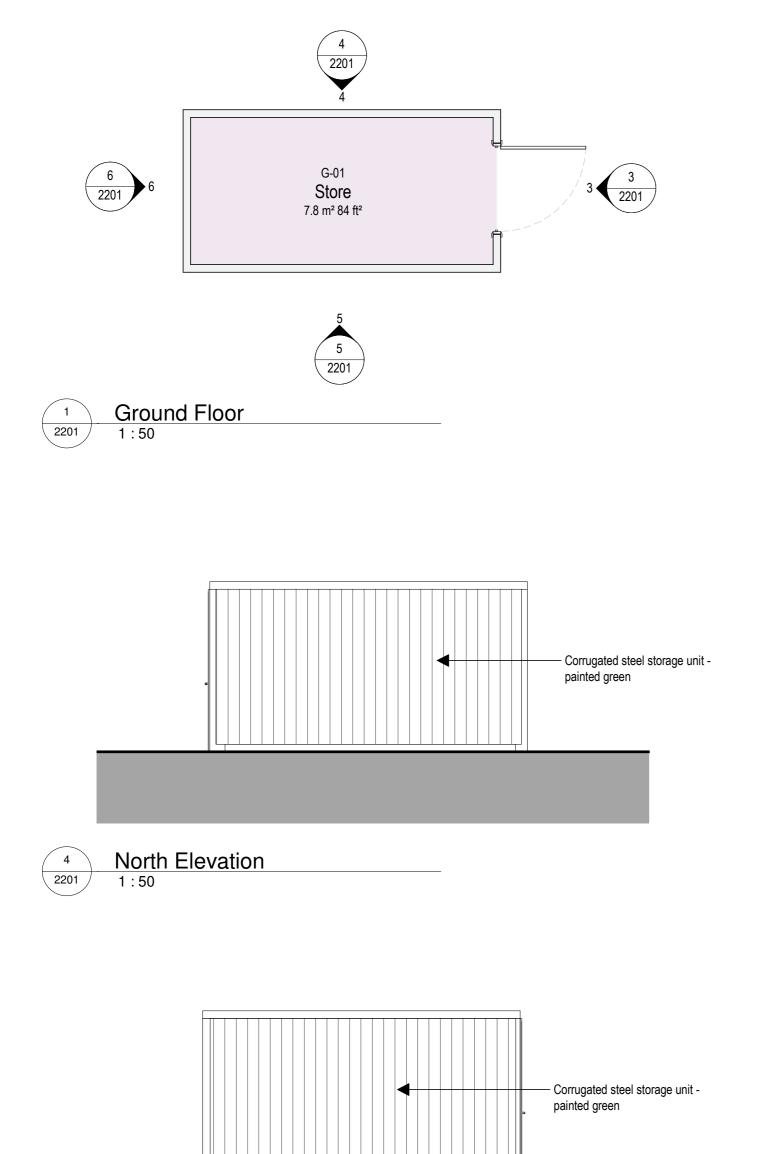

**Project Title** PARADISE STREET ANNEXE

Drawing Title
PROPOSED STORAGE UNIT Plans and Elevations

Status PLANNING PL01 1: 50 @A2 1: 100 @A4

Drawing number 1093-TB-XX-XX-DR-A-2201