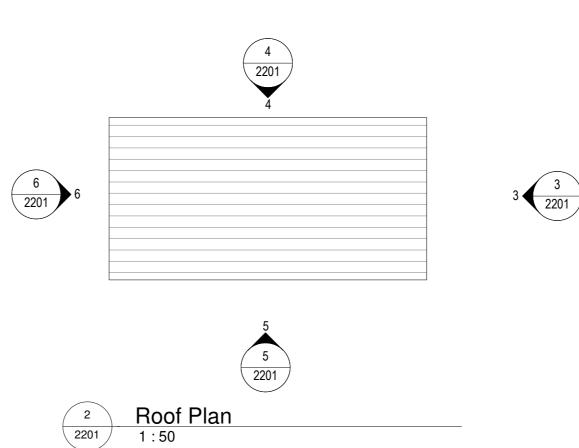

**Project Title** PARADISE STREET ANNEXE

Drawing Title
PROPOSED STORAGE UNIT Plans and Elevations

Status PLANNING PL01 1: 50 @A2 1: 100 @A4

Drawing number 1093-TB-XX-XX-DR-A-2201