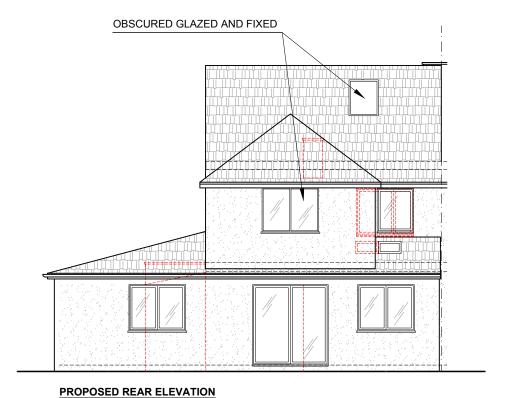

## Project Title

Part Single Storey Extension, Part Two Storey Rear Extension

## Proposed Elevations

| Client  | TOM ROURKE |                             |  |
|---------|------------|-----------------------------|--|
|         |            |                             |  |
|         |            | SUTTON ROAD<br>FORD,OX3 9RE |  |
|         |            |                             |  |
| Drawn B | Designed   |                             |  |
| LT      | NB         |                             |  |
| Checked | Approved   |                             |  |
|         |            |                             |  |