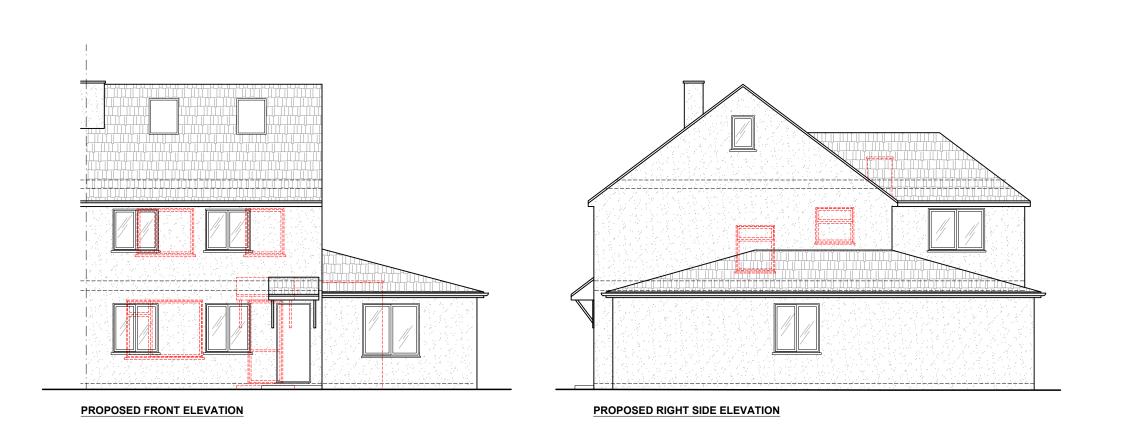

## Project Title

Part Single Storey Extension, Part Two Storey Rear Extension

## Proposed Elevations

| Client  | TOM ROURKE |                             |  |
|---------|------------|-----------------------------|--|
|         |            |                             |  |
|         |            | SUTTON ROAD<br>FORD,OX3 9RE |  |
|         |            |                             |  |
| Drawn B | Designed   |                             |  |
| LT      | NB         |                             |  |
| Checked | Approved   |                             |  |
|         |            |                             |  |