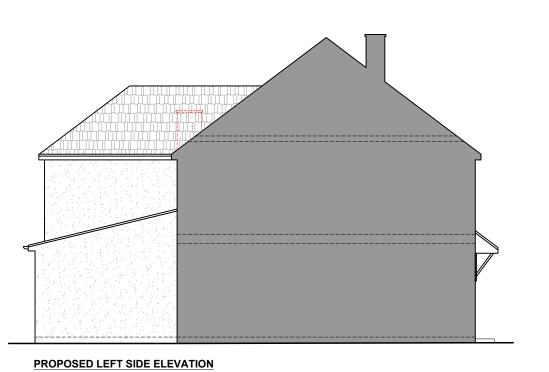

## Project Title

Part Single Storey Extension, Part Two Storey Rear Extension

## Proposed Elevations

| Client  | TOM ROURKE |                             |  |
|---------|------------|-----------------------------|--|
|         |            |                             |  |
|         |            | SUTTON ROAD<br>FORD,OX3 9RE |  |
|         |            |                             |  |
| Drawn B | Designed   |                             |  |
| LT      | NB         |                             |  |
| Checked | Approved   |                             |  |
|         |            |                             |  |