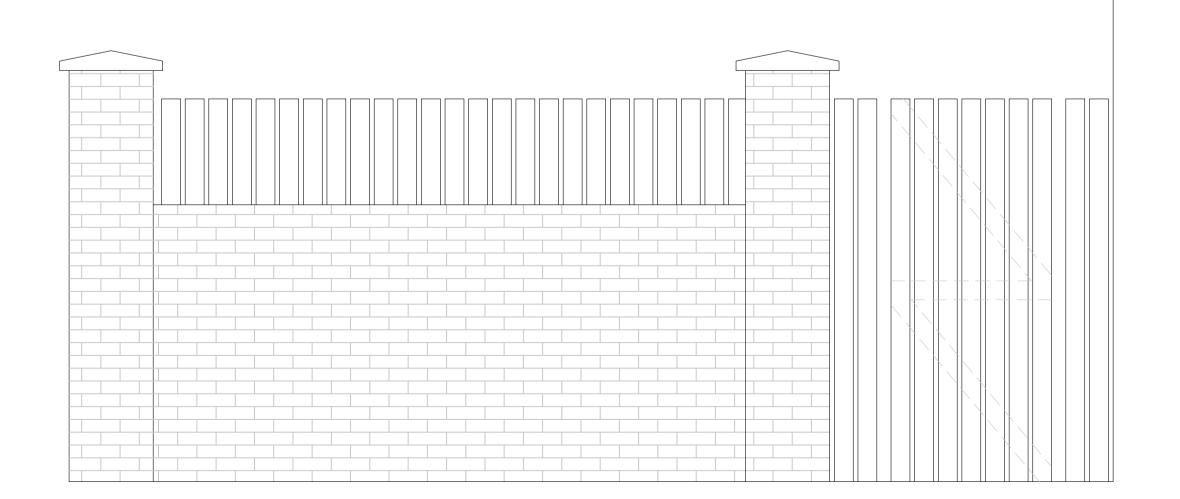

## WEST ELEVATION AS PROPOSED

Heights to match existing wall and fence

## SOUTH ELEVATION AS PROPOSED

EAST ELEVATION AS PROPOSED

REV DESCRIPTION BY DATE
DRAWING STATUS
WARRANT

HOUSE EXTENSION & CONVERSION ADVISORY SERVICE

Telephone: + 44 (0) 330 223 5825 Email: heandcas@gmail.com