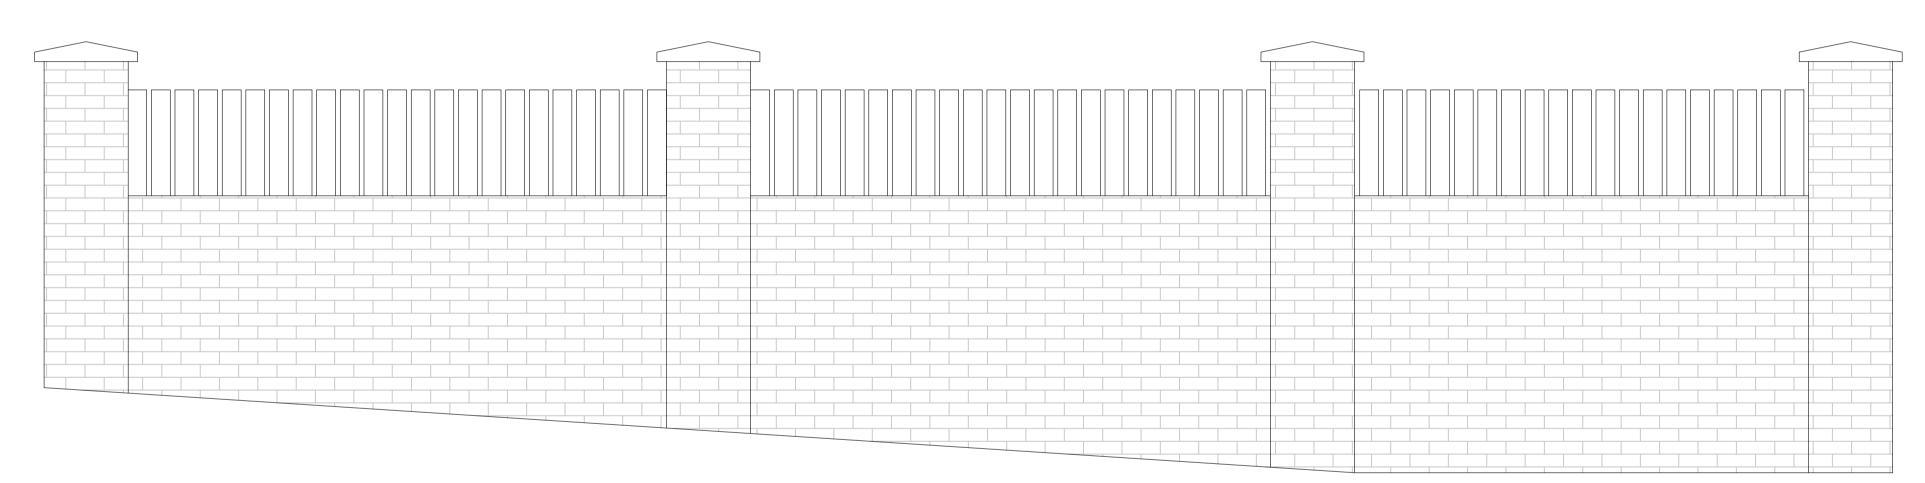

## WEST ELEVATION AS PROPOSED

Heights to match existing wall and fence

## SOUTH ELEVATION AS PROPOSED

EAST ELEVATION AS PROPOSED

REV DESCRIPTION BY DATE
DRAWING STATUS
WARRANT

HOUSE EXTENSION & CONVERSION ADVISORY SERVICE

Telephone: + 44 (0) 330 223 5825 Email: heandcas@gmail.com