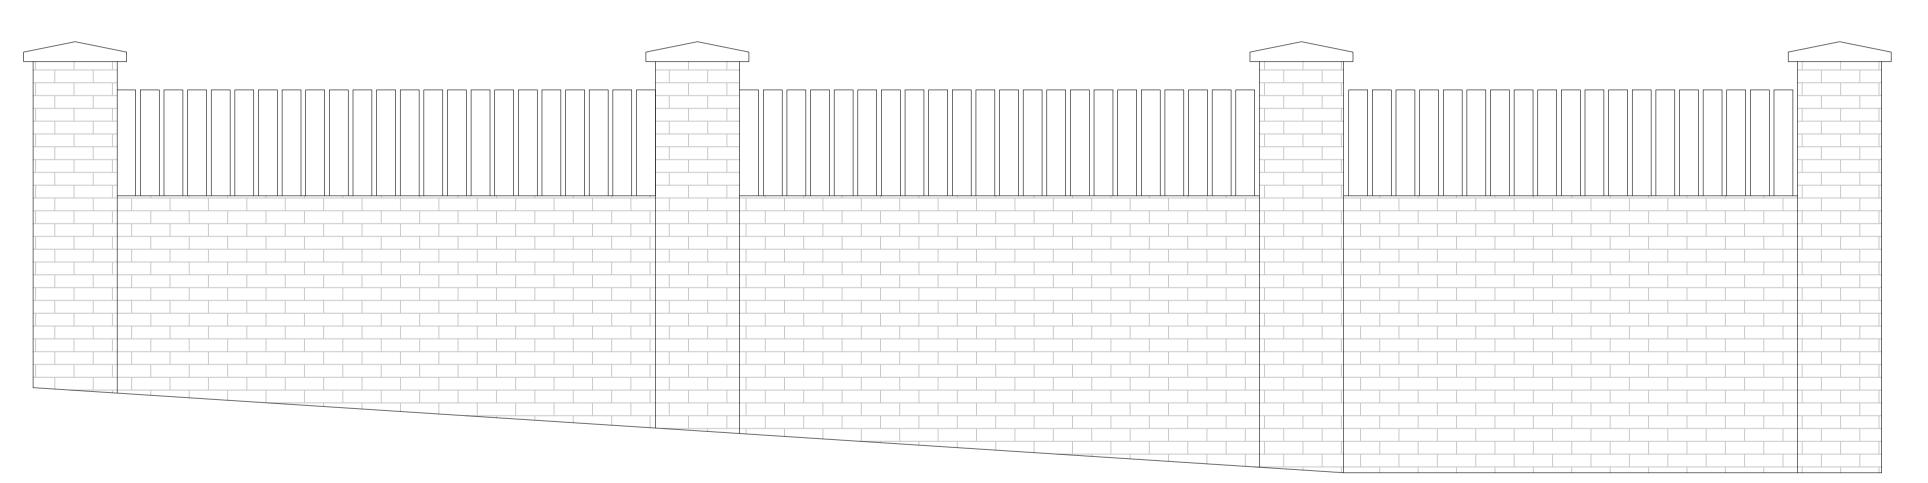

## SOUTH ELEVATION AS PROPOSED

EAST ELEVATION AS PROPOSED

Heights to match existing wall and fence

REV DESCRIPTION BY DATE

DRAWING STATUS

WARRANT

This drawing is the sole copyright of Mark Alexander Brown Ltd and no part may be reproduced without the written consent from Mark Alexander Brown Ltd.
 No dimensions are to be scaled from this drawing. Work do figured dimensions