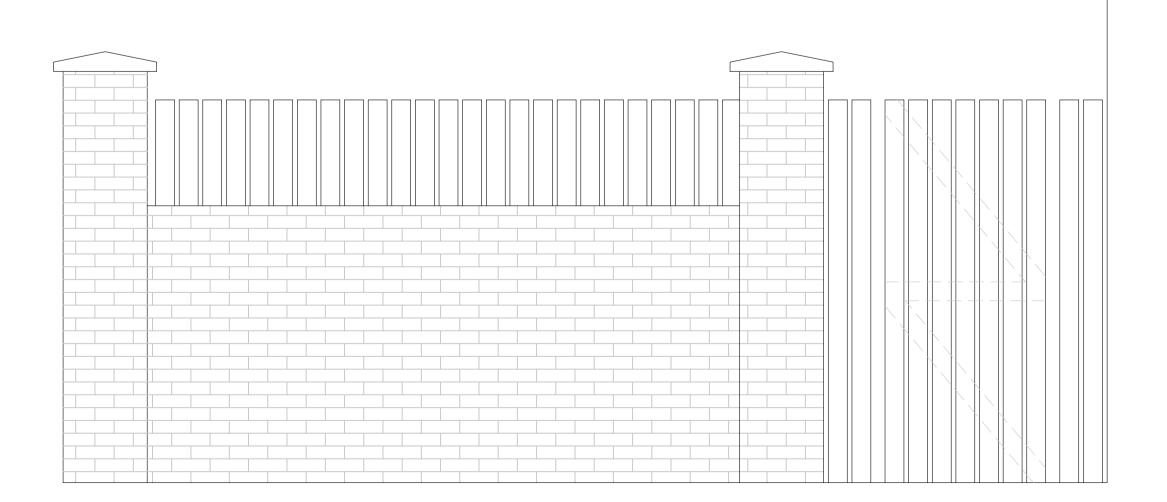

## SOUTH ELEVATION AS PROPOSED

EAST ELEVATION AS PROPOSED

Heights to match existing wall and fence

REV DESCRIPTION BY DATE

DRAWING STATUS

WARRANT

This drawing is the sole copyright of Mark Alexander Brown Ltd and no part may be reproduced without the written consent from Mark Alexander Brown Ltd.
 No dimensions are to be scaled from this drawing. Work do figured dimensions