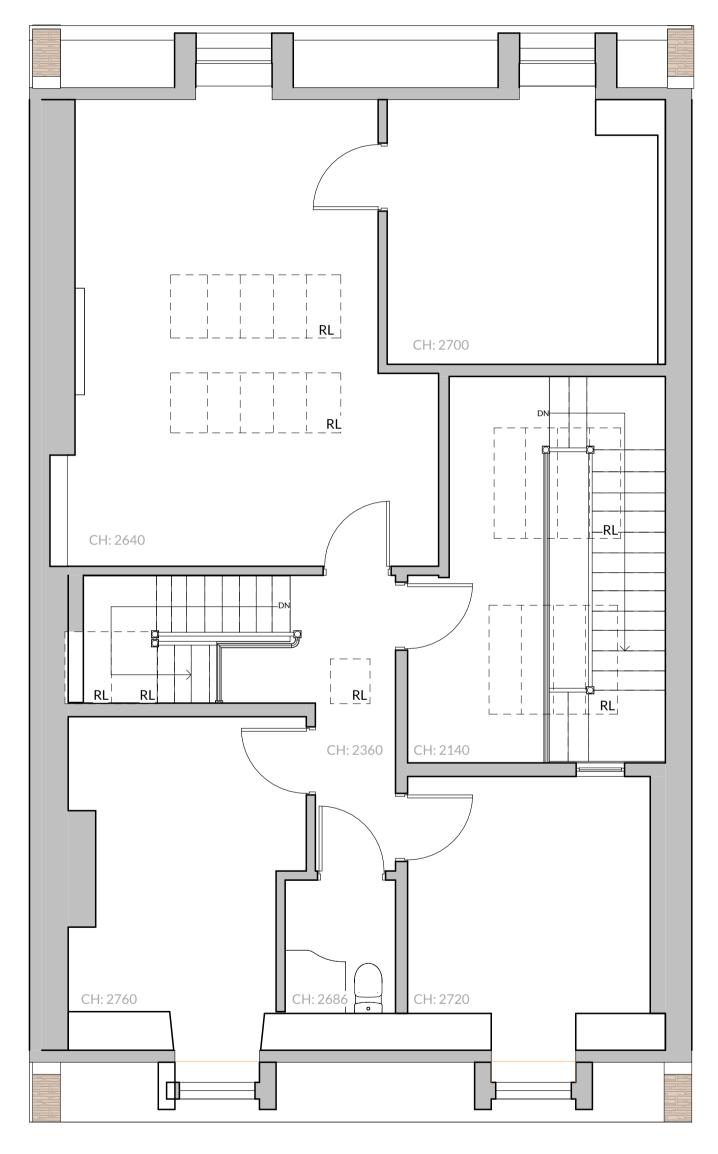

LOFT PLAN - AS EXISTING

1:50

Responsibility is not accepted for errors made by others in scaling from this drawing. All construction information should be taken from figured dimensions only. All dimensions are in millimetres unless otherwise stated. All dimensions to be verified on site before proceeding with the work. Any discrepancies to be notified in writing to Architect immediately