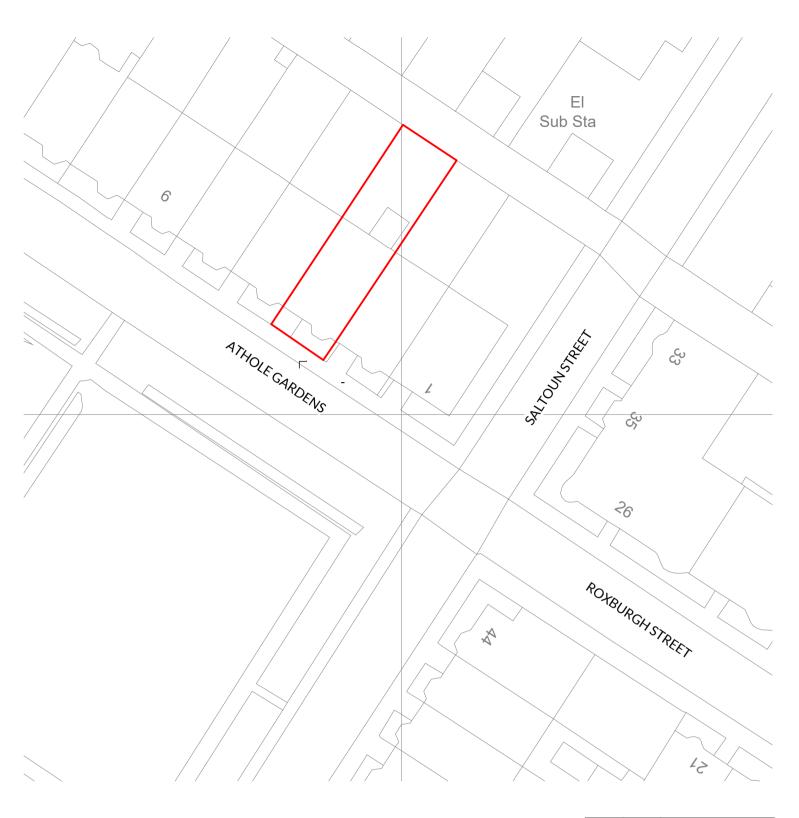

Proposed building extension

## Boundary line

## SITE PREPARATION

0

5

10

Scale (metres)

25

Ground to be prepared for new works by removing all unsuitable material, vegetable matter and tree or shrub roots to a suitable depth to prevent future growth. Seal up, cap off, disconnect and remove existing redundant services as necessary. Reasonable precautions must also be taken to avoid danger to health and safety caused by contaminants and ground gases e.g. landfill gases, radon, vapours etc. on or in the ground covered, or to be covered by the building. Setting out / all measurements to be checked by contractor before commencing works.

| Responsibility is not accepted for errors made by others in scaling<br>from this drawing. All construction information should be taken<br>fr