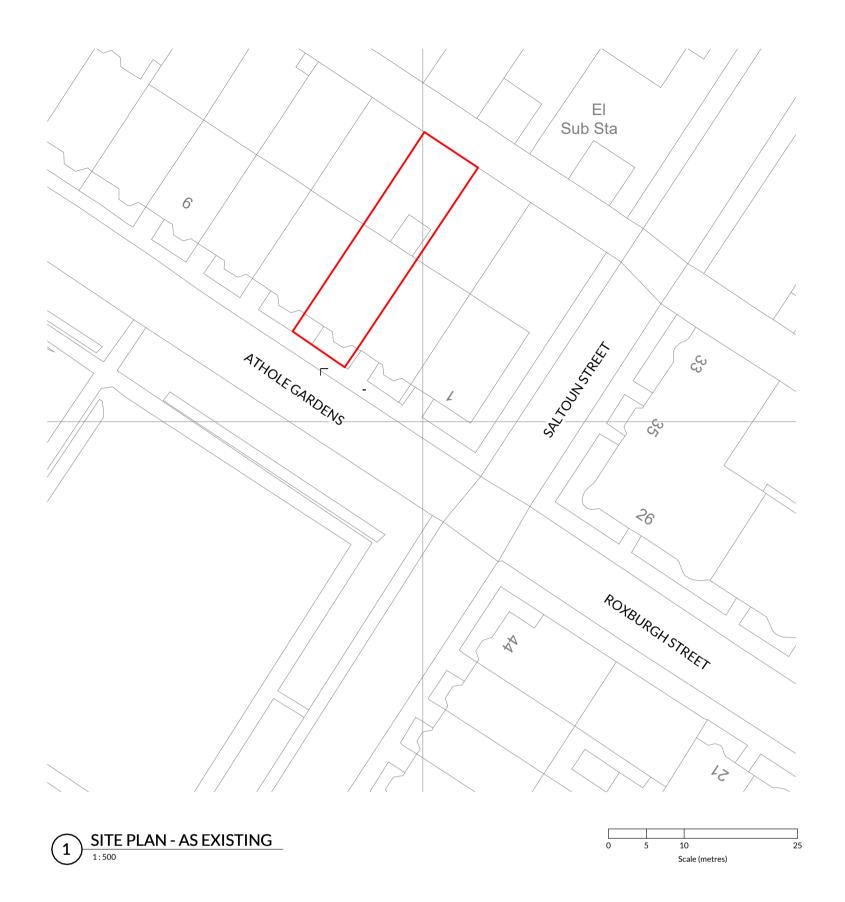

## Boundary line

## SITE PREPARATION

0

5

10

Scale (metres)

25

Ground to be prepared for new works by removing all unsuitable material, vegetable matter and tree or shrub roots to a suitable depth to prevent future growth. Seal up, cap off, disconnect and remove existing redundant services as necessary. Reasonable precautions must also be taken to avoid danger to health and safety caused by contaminants and ground gases e.g. landfill gases, radon, vapours etc. on or in the ground covered, or to be covered by the building. Setting out / all measurements to be checked by contractor before commencing works.