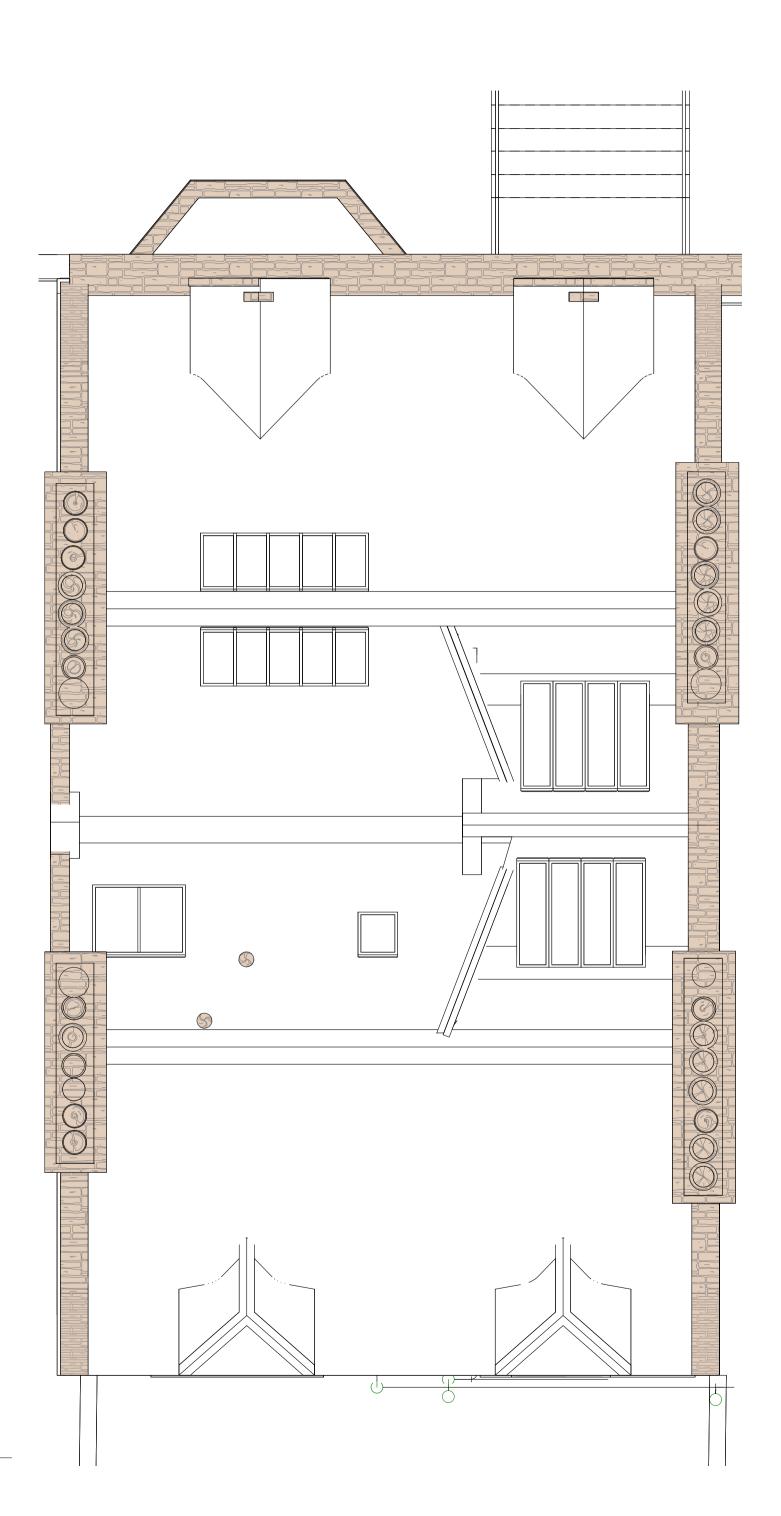

## THE HOMEOWNERS ARCHITECT

| Project   | Flat 3 , 3 Athole Gardens, DOWANHILL,<br>Glasgow, G12 9AY |  |
|-----------|-----------------------------------------------------------|--|
| Client    | RHONA MCCARTE + ADAM KELLY                                |  |
| Project N | 0. L23060                                                 |  |
| Drawing   | No. 004                                                   |  |
| Title     | ROOF PLAN - AS EXISTING                                   |  |
| Scale     | 1:50@A2                                                   |  |
| Revision  |                                                           |  |
| Status    | tatus Existing                                            |  |
| Drawn     | DD                                                        |  |
| Date      | 13/07/23                                                  |  |
|           |                                                           |  |