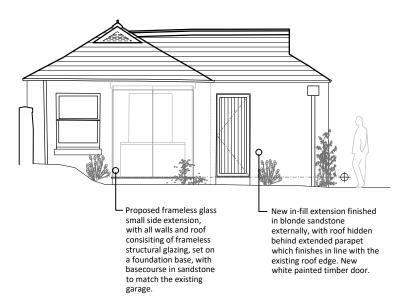

# PROPOSED FRONT GARAGE ELEVATION // 1:100

PROPOSED REAR GARAGE ELEVATION // 1:100

PROPOSED GARDEN SIDE GARAGE ELEVATION // 1:100

PROPOSED BOUNDARY SIDE GARAGE ELEVATION // 1:100

## PROPOSED GARAGE ELEVATIONS // 1:100

The purpose of this drawing is solely for the purposes of obtaining building warrant approval. The drawing may be suitable for construction purpose's but it may be necessary to augment / and or amend this information for this purpose. No liability will be accepted for any omission on this drawing should the drawing be used for construction purposes.