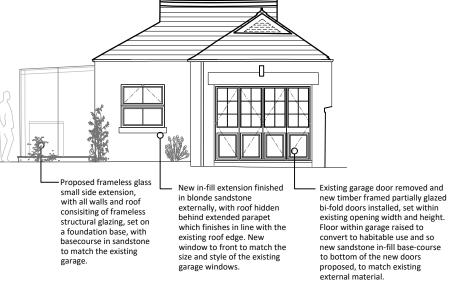

# PROPOSED FRONT GARAGE ELEVATION // 1:100

PROPOSED REAR GARAGE ELEVATION // 1:100

PROPOSED GARDEN SIDE GARAGE ELEVATION // 1:100

PROPOSED BOUNDARY SIDE GARAGE ELEVATION // 1:100

## PROPOSED GARAGE ELEVATIONS // 1:100

The purpose of this drawing is solely for the purposes of obtaining building warrant approval. The drawing may be suitable for construction purpose's but it may be necessary to augment / and or amend this information for this purpose. No liability will be accepted for any omission on this drawing should the drawing be used for construction purposes.